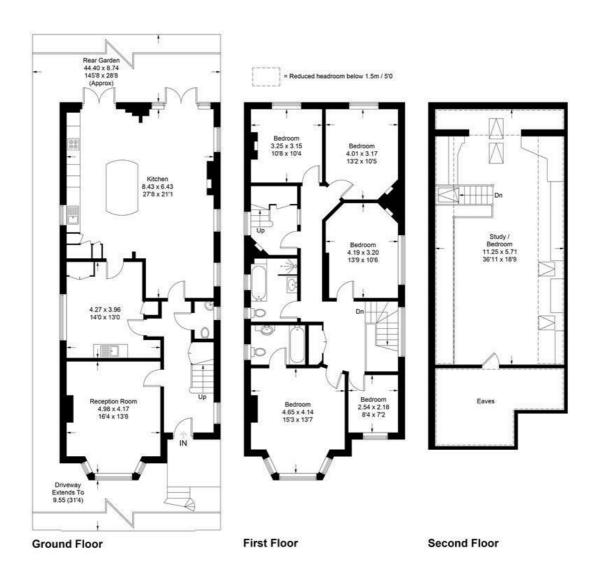

## Portsmouth Road

Approximate Gross Internal Area = 279.4 sq m / 3007 sq ft (Including Eaves)

Illustration for identification purposes only, measurements are approximate, not to scale. Fourlabs.co © (ID1147663)