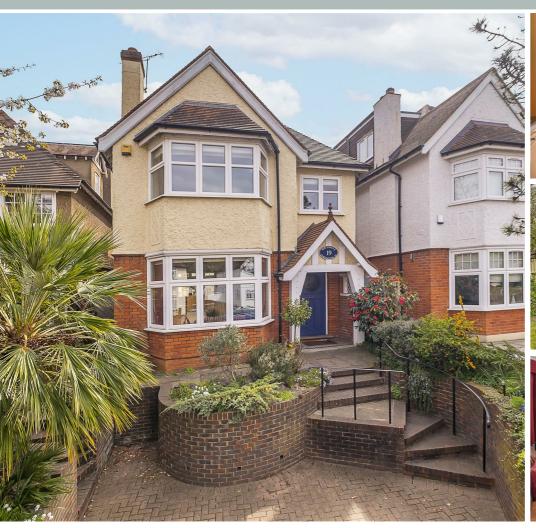

## Portsmouth Road

Thames Ditton, KT7 0SY

£1,499,950

Birchdale is a stunning arts and crafts home which has been cherished and lovingly-maintained to a high standard to reflect the period. Featuring an abundance of period touches such as original fireplaces in every room, cast iron radiators, high ceilings and monkey tails. This 6 bedroom detached family home offers in excess of 3000sqft over 3 floors and does not disappoint. The hub of the house is a large modern open plan kitchen/living space with French doors to a mature south east-facing 145ft garden. To front is a grand reception room with bay window, adjoining is a useful boot room/utility and WC. Upstairs there are 4 double bedrooms, one ensuite, a single fifth/study and a luxury contemporary family bathroom. The top floor is a huge versatile room spanning the depth of the house with accessible eaves storage and built-in double study area. Close to excellent schools and transport links.

Material Info: Brick Walls & Roof Tiles. Water / Electricity / Sewerage: Mains. Heating: Gas Mains. Broadband: Fibre (FTTC). Mobile Coverage: Indoor: Variable Outdoor: Likely.

- Arts and crafts period home
- 145ft SE-facing garden
- Abundance of storage
- Versatile top floor