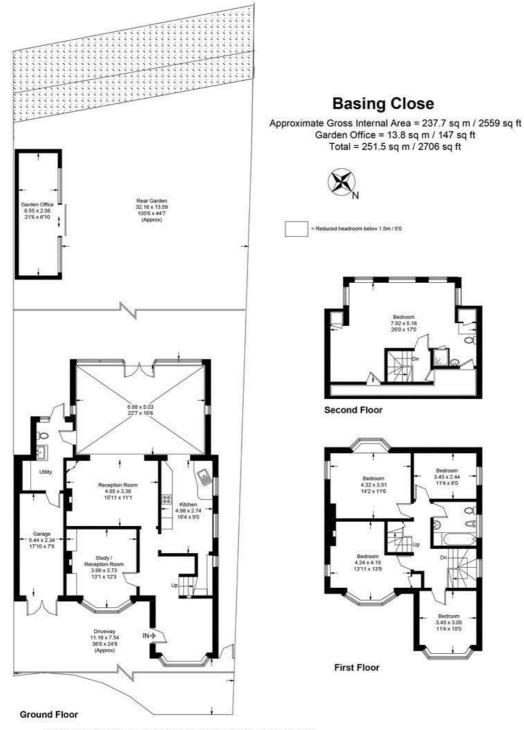

## **Basing Close**

Thames Ditton, KT7 0NY

£1,650,000

Set in Basing Close, a picturesque, sought after cul-de-sac in the heart of Thames Ditton village is this stunning five bedroom family home. Well proportioned accommodation over 3 floors, boasting a generous and inviting entrance hall, front and rear living rooms. There is a well-fitted kitchen with separate utility and WC that opens both to the garden and to the integral garage. An impressive orangery to rear opens via French doors to a garden which extends 100ft\* southwest, with large office/ studio and a pretty wrought iron gazebo/alfresco dining area. The first floor comprises four double bedrooms, two with pretty bay windows, along with a family bathroom and the top floor comprises an impressive principal bedroom with ensuite. A short walk from both the High Street and the station, No onward chain.

- Detached family home
- Off-street parking & garage
- Close to train station
- No onward chain

- Private cul-de-sac
- Central Thames Ditton village
- Garden studio/office

Illustration for identification purposes only, measurements are approximate, not to scale. Fourlabs.co © (ID1144334)