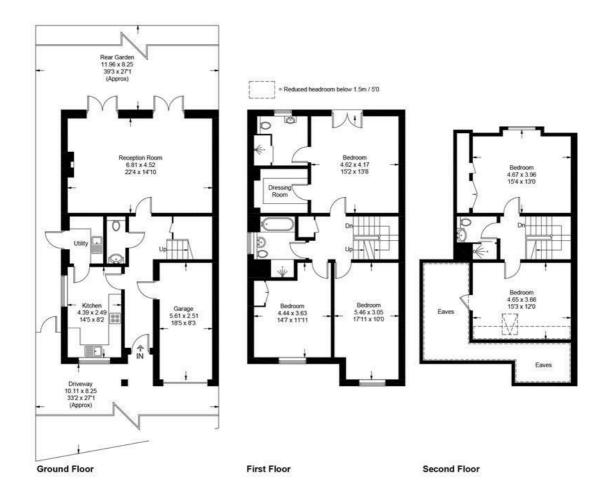

## Couchmore Avenue

Esher, KT10 9AX

£1,200,000

Built in 2011 and tucked away in a family-friendly cul de sac in 'outstanding' school catchment sits this well-appointed 5 double bedroom, 3 bathroom, semi-detached home of over 2200 sqft. Boasting a generous square footage and arranged over 3 floors with large ground floor rear reception that opens via twin French doors to a patio terrace and on to a south facing, mature garden. There are three well-proportioned bedrooms to first floor, including the principle suite with dressing room and Juliette balcony. Two further double bedrooms are located on the top floor with wrap around eaves storage. Further benefits from a separate utility with side access, an integrated garage and off street parking for 2 cars – a complete package.

## Couchmore Avenue, KT10

Approximate Gross Internal Area = 211.7 sq m / 2279 sq ft (Including Garage / Excluding Eaves) Eaves = 17.1 sq m / 184 sq ft

Illustration for identification purposes only, measurements are approximate, not to scale. Fourlabs.co © (ID1131706)