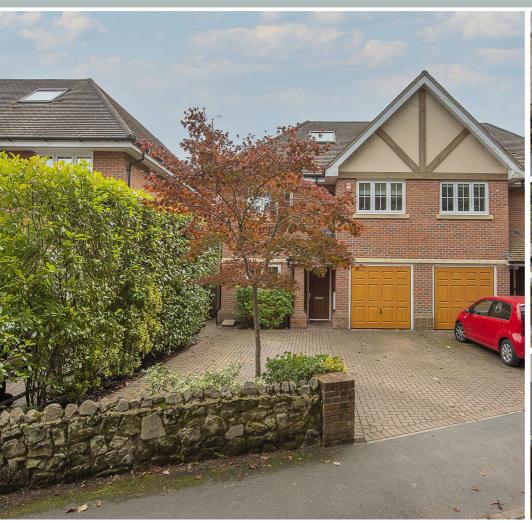

## Couchmore Avenue

Esher, KT10 9AX

£1,200,000

Built in 2011 and tucked away in a family-friendly cul de sac in 'outstanding' school catchment sits this well-appointed 5 double bedroom, 3 bathroom, semi-detached home of over 2200 sqft. Boasting a generous square footage and arranged over 3 floors with large ground floor rear reception that opens via twin French doors to a patio terrace and on to a south facing, mature garden. There are three well-proportioned bedrooms to first floor, including the principle suite with dressing room and Juliette balcony. Two further double bedrooms are located on the top floor with wrap around eaves storage. Further benefits from a separate utility with side access, an integrated garage and off street parking for 2 cars – a complete package.

Material Info: Brick Walls & Roof Tiles. Water / Electricity / Sewerage: Mains. Heating: Gas Mains. Broadband: Fibre (FTTC). Mobile Coverage: Indoor: Likely Outdoor: Likely.

- Impressive rear reception room
- 5 bedrooms, 3 bathrooms
- Walking distance to two stations
- Off street parking for two cars
- Scope to extend and convert

- Close to Hinchley Wood Primary and Secondary
- Built in 2011, EPC score 80
- South facing garden
- Underfloor heating on 2 floors
- Close to green spaces