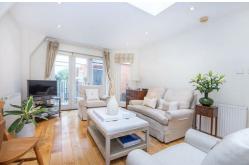

## Giggs Hill Road

Thames Ditton, KT7 0BT

£485,000

Tucked away behind gates in a delightful cobbled courtyard off Giggs Hill Green is this sumptuous 2 bedroom, 2 bathroom first floor apartment. Flooded with light, it benefits from a modern open-plan kitchen/reception room, the main bathroom, and 2 generous double bedrooms, the master with en-suite shower room and built-in wardrobes. The second bedroom could be used as an additional living room as it benefits from direct access via French doors to private terrace. Comes with an allocated covered parking space, external bike/store cupboard and is situated just a short walk to local transport links, shops and cricket green. Conservation area. Service charge £3,113.89 per annum (subject to section 20, detail TBC) includes maintenance, decorating & buildings insurance. Ground rent £200 per annum.

- Beautiful gated courtyard
- Allocated off-street parking
- External storage cupbaord
- Plenty of natural light

- 2 double bedrooms
- Open-plan kitchen/living room
- Ensuite to bedroom 1
- Private terrace