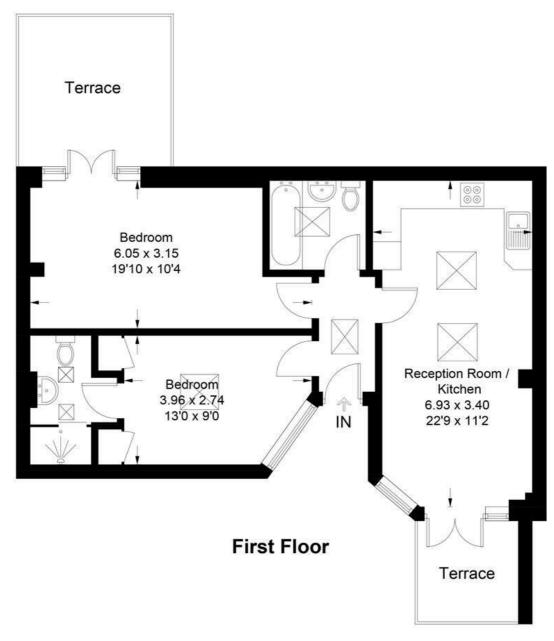

## Giggs Hill Road

Thames Ditton, KT7 0BT

£485,000

Tucked away behind gates in a delightful cobbled courtyard off Giggs Hill Green is this sumptuous 2 bedroom, 2 bathroom first floor apartment. Flooded with light, it benefits from a modern open-plan kitchen/reception room, the main bathroom, and 2 generous double bedrooms, the master with en-suite shower room and built-in wardrobes. The second bedroom could be used as an additional living room as it benefits from direct access via French doors to private terrace. Comes with an allocated covered parking space, external bike/store cupboard and is situated just a short walk to local transport links, shops and cricket green. Conservation area. Service charge £3,113.89 per annum (subject to section 20, detail TBC) includes maintenance, decorating & buildings insurance. Ground rent £200 per annum.

## 4 Giggs HIII Court

Illustration for identification purposes only, measurements are approximate, not to scale. floorplansUsketch.com © (ID1123442)