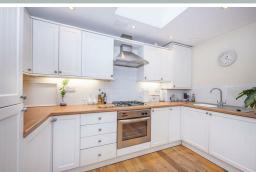

## Giggs Hill Road

Thames Ditton, KT7 0BT

£485,000

Tucked away behind gates in a delightful cobbled courtyard off Giggs Hill Green is this sumptuous 2 bedroom, 2 bathroom first floor apartment. Flooded with light, it benefits from a modern open-plan kitchen/reception room, the main bathroom, and 2 generous double bedrooms, the master with en-suite shower room and built-in wardrobes. The second bedroom could be used as an additional living room as it benefits from direct access via French doors to private terrace. Comes with an allocated covered parking space, external bike/store cupboard and is situated just a short walk to local transport links, shops and cricket green. Conservation area. Service charge £3,113.89 per annum (subject to section 20, detail TBC) includes maintenance, decorating & buildings insurance. Ground rent £200 per annum.

- Beautiful gated courtyard
- Allocated off-street parking
- External storage cupbaord
- Plenty of natural light

- 2 double bedrooms
- Open-plan kitchen/living room
- Ensuite to bedroom 1
- Private terrace