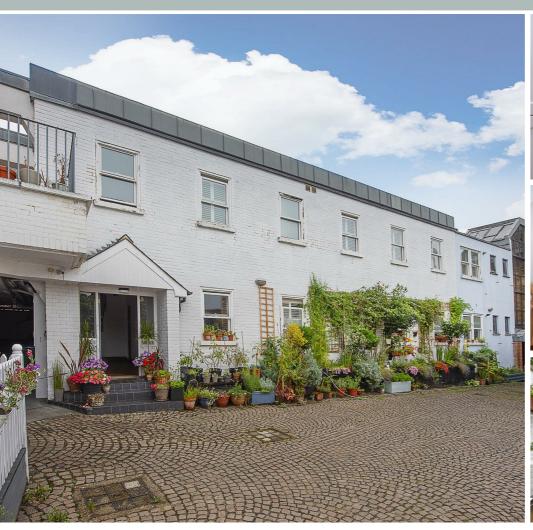

## Giggs Hill Road

Thames Ditton, KT7 0BT

£485,000

Tucked away behind gates in a delightful cobbled courtyard off Giggs Hill Green is this sumptuous 2 bedroom, 2 bathroom first floor apartment. Flooded with light, it benefits from a modern open-plan kitchen/reception room, the main bathroom, and 2 generous double bedrooms, the master with en-suite shower room and built-in wardrobes. The second bedroom could be used as an additional living room as it benefits from direct access via French doors to private terrace. Comes with an allocated covered parking space, external bike/store cupboard and is situated just a short walk to local transport links, shops and cricket green. Conservation area. Service charge £3,113.89 per annum (subject to section 20, detail TBC) includes maintenance, decorating & buildings insurance. Ground rent £200 per annum.

- Beautiful gated courtyard
- Allocated off-street parking
- External storage cupbaord
- Plenty of natural light

- 2 double bedrooms
- Open-plan kitchen/living room
- Ensuite to bedroom 1
- Private terrace