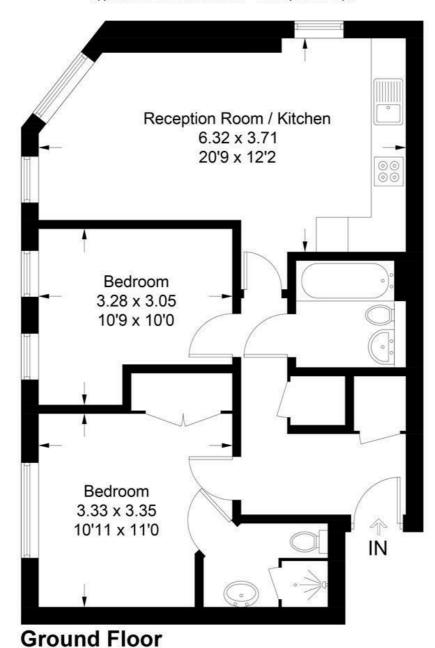

## 7 New Inn Court

Approximate Gross Internal Area = 59.4 sq m / 639 sq ft

Illustration for identification purposes only, measurements are approximate, not to scale. floorplansUsketch.com © (ID1123732)