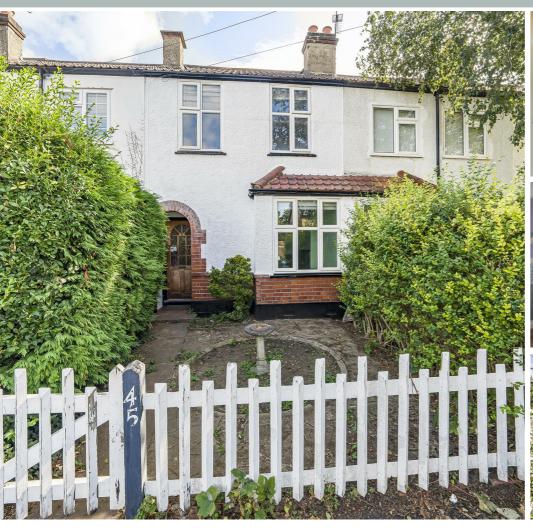

## **Angel Road**

Thames Ditton, KT7 0AZ

An Edwardian terraced house which requires extensive modernisation, located on Angel Road in the picturesque village of Thames Ditton. This property maintains period touches such as fireplaces in every room, high ceilings and picture rails and comprises 2 reception rooms, 2 bedrooms and 1 bathroom.

The kitchen space opens directly to a 45ft garden with shed and rear access. Close to local amenities, schools, and green spaces, while still being conveniently located for commuting to London Waterloo via Thames Ditton and Surbiton stations. Offering scope to make it your own and add value. No onward chain.

Material Info: Brick Walls & Roof Tiles. Water / Electricity / Sewerage: Mains. Heating: Gas Mains. Broadband: None currently. Mobile Coverage: Indoor: Limited Outdoor: Likely. On street parking.

- Terrace period cottage
- 2 reception rooms
- Period features
- Kitchen with access to 45ft garden

- Scope to extend and renovate STPP
- Upstairs bathroom
- 2 double bedrooms
- Close to both Thames Ditton and Surbiton stations

£575,000

Angel Road
Approximate Gross Internal Floor Area = 77.4 sq m / 833 sq ft