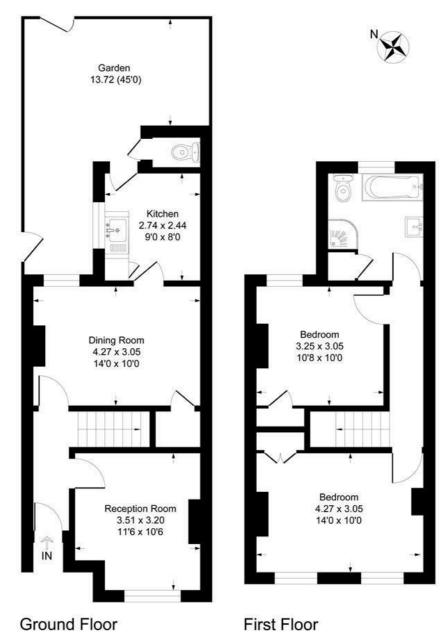

- Scope to extend and renovate STPP
- Upstairs bathroom
- 2 double bedrooms
- Close to both Thames Ditton and Surbiton stations

£575,000

Angel Road
Approximate Gross Internal Floor Area = 77.4 sq m / 833 sq ft

Illustration for identification purposes only, measurements are approximate, not to scale.

Produced By Esjay Property Marketing