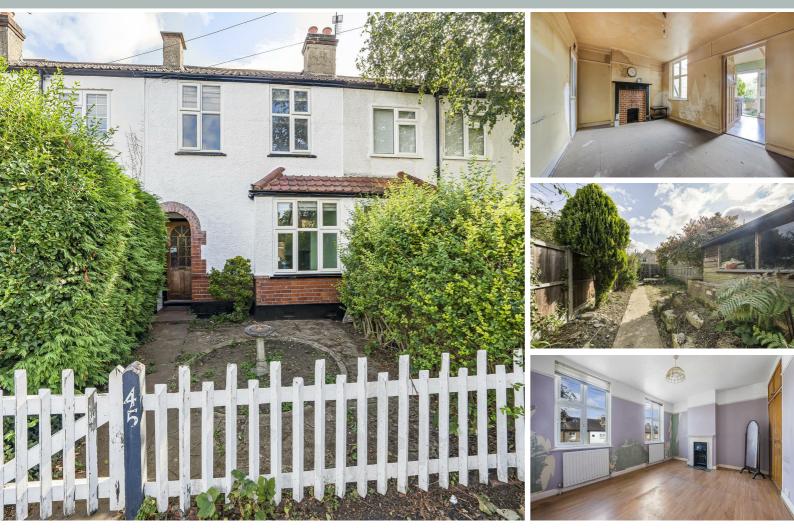

## Angel Road Thames Ditton, KT7 0AZ

£599,995

A charming terraced house which requires modernisation, located on Angel Road in the picturesque village of Thames Ditton. This delightful property with period touches such as fireplaces in every room, high ceilings and picture rails - comprises 2 reception rooms, 2 bedrooms and 1 bathroom. Further benefitting direct access from the kitchen to a 45ft garden with shed and rear access. Providing easy access to local amenities, schools, and beautiful green spaces, the tranquil surroundings make it an ideal retreat from the hustle and bustle of city life, while still being conveniently located for commuting to London Waterloo. No onward chain.

Material Info: Brick Walls & Roof Tiles. Water / Electricity / Sewerage: Mains. Heating: Gas Mains. Broadband: None currently. Mobile Coverage: Indoor: Limited Outdoor: Likely. On street parking.

- Terrace period cottage
- 2 reception rooms
- Period features
- Kitchen with access to 45ft garden

- Scope to extend and renovate STPP
- Upstairs bathroom
- 2 double bedrooms
- Close to good bus and train links

Angel Road Approximate Gross Internal Floor Area = 77.4 sq m / 833 sq ft

Illustration for identification purposes only, measurements are approximate, not to scale. Produced By Esjay Property Marketing