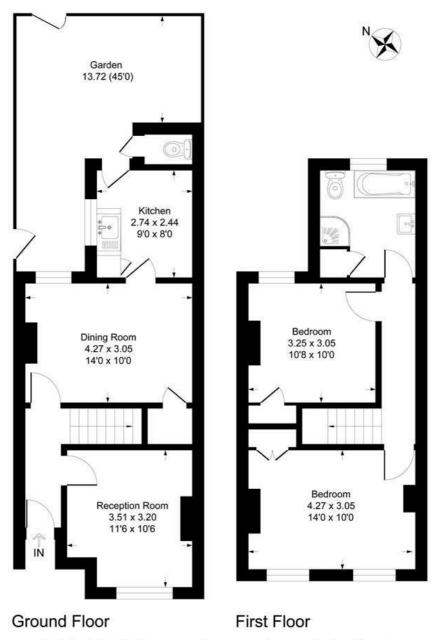

- Scope to extend and renovate STPP
- Upstairs bathroom
- 2 double bedrooms
- Close to good bus and train links

Angel Road Approximate Gross Internal Floor Area = 77.4 sq m / 833 sq ft

Illustration for identification purposes only, measurements are approximate, not to scale. Produced By Esjay Property Marketing