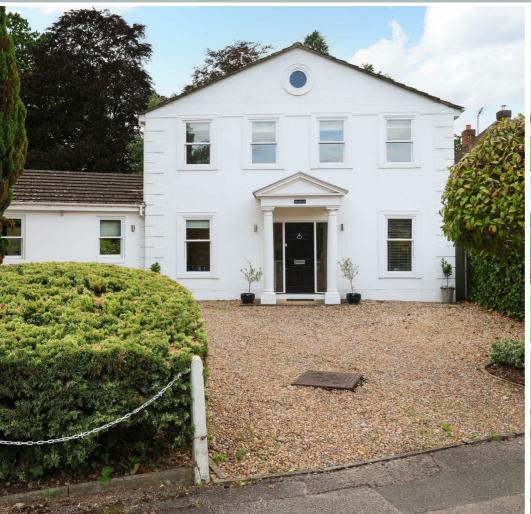

Walton-on-Thames, KT12 5PE

West Grove £1,650,000

Holmoak is a pristine family house built approximately 30 years ago, this classically-designed and eye-catching 5 double bedroom, 4 reception room, 3 bath/shower room home has a garden stretching back circa 100ft and off-street parking for four to the front. Close to Walton on Thames and its railway station, with regular trains to Waterloo in as little as 22 minutes, as well as excellent schools. Under the Estate Agents Act 1979, an employee /employer is connected to this property.

- Beautiful detached family home
- Off-street parking for 4 cars
- 4 reception rooms and further study
- Kitchen/dining with separate utility
- Originally built 1992

- West-facing garden stretching to 100ft
- 5 double bedrooms
- 3 bath/shower rooms
- Close to Walton on Thames train station
- Excellent natural light