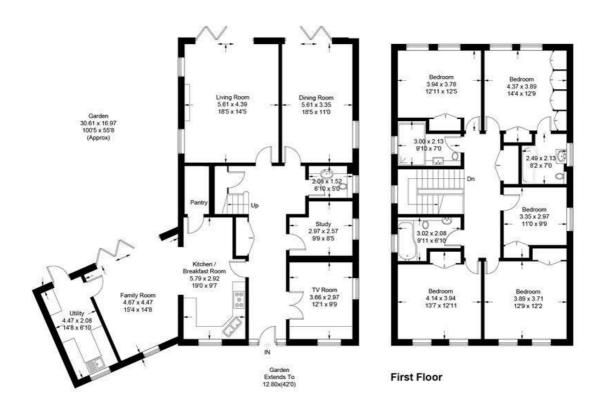

## West Grove, KT12

Approximate Gross Internal Area = 252.6 sq m / 2719 sq ft

### **Ground Floor**

Measured in accordance with RICS Code of Measuring Practice. To be used for identification and guidance purposes only.

Whilst every care is taken in the preparation of this plan, please check all dimensions, shapes and compass bearings before making any decisions reliant upon them.