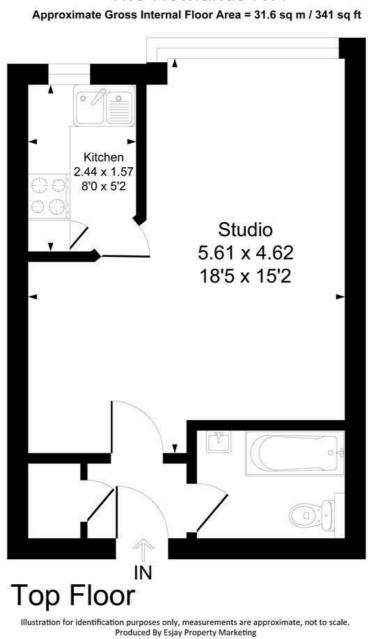

### Thames Ditton, KT7 0LA

CHAIN FREE. A spacious and light, larger-than-average, studio flat, in this highly regarded gated development of apartments, close to Weston Green, with Thames Ditton and Esher stations nearby. This top floor property features a versatile living area with windows overlooking grounds, a high spec fitted kitchen with integrated appliances, modern white bathroom and a large storage/cloak cupboard. Further benefits beautiful communal gardens to rear, share of bike store, lift to all floors and parking. Service charge: £2,414pa (inclusive of gas and water) / Ground rent: £150.00pa

- Light and spacious studio flat
- White bathroom
- Beautiful communal gardens
- Gated development
- Near shops and amenties

- Modern fitted kitchen
- Storage cupboard
- Parking
- Esher and Thames Ditton train stations nearby
- Share of bike storage