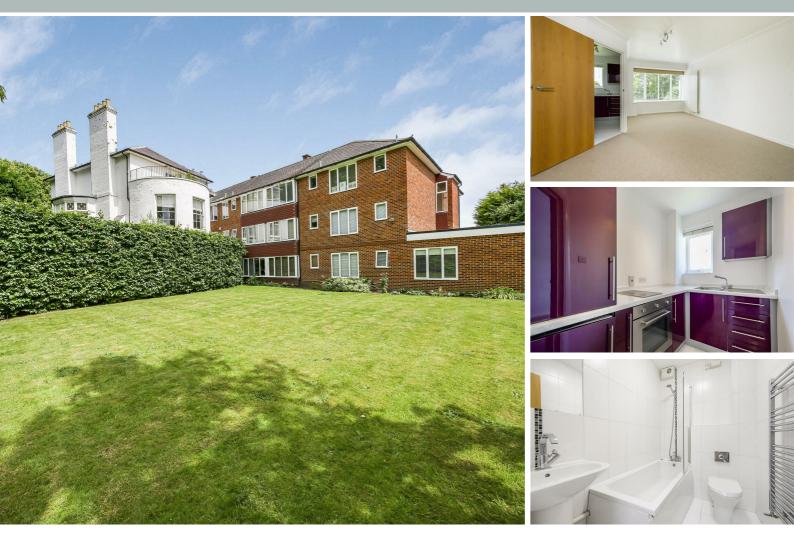

# Weston Green Road

## £199,950

### Thames Ditton, KT7 0LA

CHAIN FREE. A spacious and light, larger-than-average, studio flat, in this highly regarded gated development of apartments, close to Weston Green, with Thames Ditton and Esher stations nearby. This top floor property features a versatile living area with windows overlooking grounds, a high spec fitted kitchen with integrated appliances, modern white bathroom and a large storage/cloak cupboard. Further benefits beautiful communal gardens to rear, share of bike store, lift to all floors and parking. Service charge: £2,414pa (inclusive of gas and water) / Ground rent: £150.00pa

- Light and spacious studio flat
- White bathroom
- Beautiful communal gardens
- Gated development
- Near shops and amenties

- Modern fitted kitchen
- Storage cupboard
- Parking
- Esher and Thames Ditton train stations nearby
- Share of bike storage