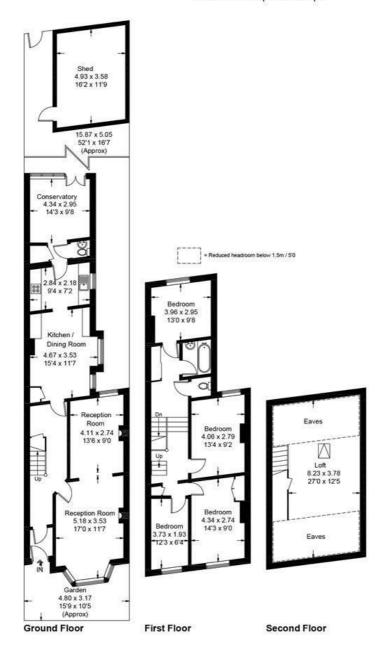

- Victorian terrace house
- 1 bathroom plus downstairs WC
- Kitchen/dining room
- 50ft garden
- Large loft space

- Currently 4 bedrooms
- Double reception room
- Conservatory
- In need of extensive modernisation
- Close to amenities, travel links and schools

## 114 Summer Road

Main House Approx Gross int. = 144 sq m / 1547 sq ft Loft = 36.4 sq m / 391.5 sq ft Shed = 17.7 sq m / 190 sq ft

Illustration for identification purposes only, measurements are approximate, not to scale. floorplansUsketch.com © (ID 1085212)