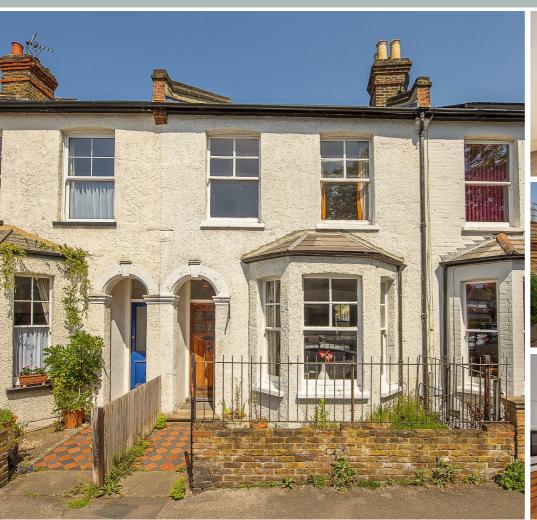

## **Summer Road**

Thames Ditton, KT7 0QP

£700,000

A pretty 3 bedroom, 1 bath Victorian terrace house (currently laid out as 4 bedrooms) located in a popular road in central Thames Ditton village. Offering huge scope to modernise and extend STPP - a great project for someone with eyes open to works involved and experience of renovating. This property has many original features to restore, high ceilings and a garden extending approximately 50ft. Close to shops, recreation ground, transport links and schools.

- Victorian terrace house
- 1 bathroom plus downstairs WC
- Kitchen/dining room
- 50ft garden
- Large loft space

- Currently 4 bedrooms
- Double reception room
- Conservatory
- In need of extensive modernisation
- Close to amenities, travel links and schools