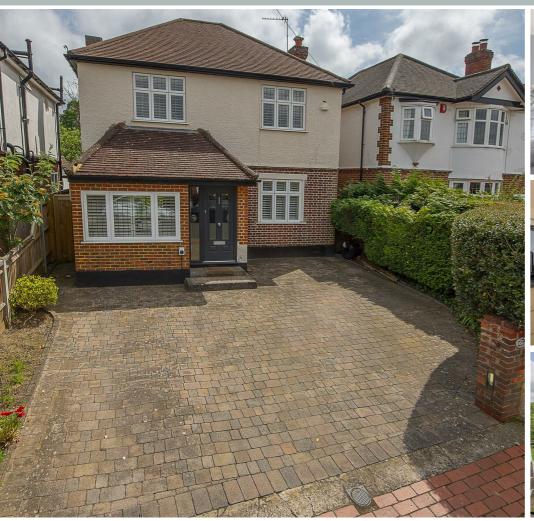

## **Greenwood Road**

Thames Ditton, KT7 0DU

Guide Price £1,000,000

This imposing detached three bedroom family home is situated on a peaceful residential street on the doorstep of Hinchley Wood School. Recently renovated, the ground floor welcomes you with a spacious wood-floored hallway, which leads to a generously proportioned double aspect reception room and a modern kitchen/dining room, complete with French doors, opening onto a patio area and south-facing garden extending nearly 70ft. Upstairs you'll find three bedrooms, one with built-in wardrobes, and a stylish family bathroom. With huge potential for extension, pending usual planning consents, this property also offers off-street parking with electric car charging. Conveniently located, a brief stroll from shops and the train station, providing easy access to London Waterloo.

- 3 bedroom detached family home
- Kitchen/dining room opening to garden
- White fitted contemporary bathroom
- Potential to extend STPP
- Catchment for Hinchley Wood School

- Large double aspect reception room
- Large south facing garden to rear
- Popular quiet residential street
- Off street parking with electric car charger
- Short walk to shops and train station