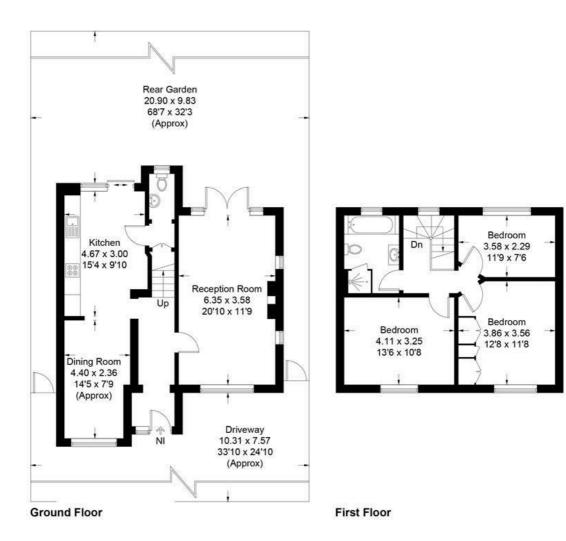

## 29 Greenwood Road

Approximate Gross Internal Area = 111.1 sq m / 1196 sq ft

Illustration for identification purposes only, measurements are approximate, not to scale. floorplansUsketch.com © (ID1082457)