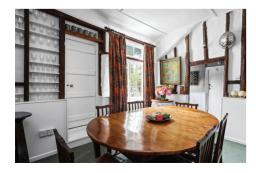

On the ground floor, the main entry hallway opens to two exquisite reception rooms - one with original inglenook fireplace, a formal dining room and a country kitchen with the old bread oven still in situ. There is also a downstairs shower room with WC.