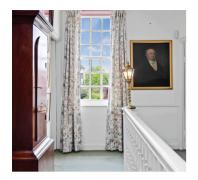

The first floor comprises two double bedrooms, one with ensuite bathroom, and a shower room with separate WC. A further two bedrooms with charming dormer windows are located on the 2nd floor.

The beautifully-kept rear mature walled garden has a flagstone patio for al-fresco dining and a pretty pergola. It also benefits a useful utility/ storage room and a garden room/art studio. A secure back gate takes you via pathway to a private garage, in front of which you can park. Brimming with period features such as exposed timber frames, tall sash windows with 'monkey tail' handles, stained glass, wooden panelling, hidden cupboards, nooks and crannies.