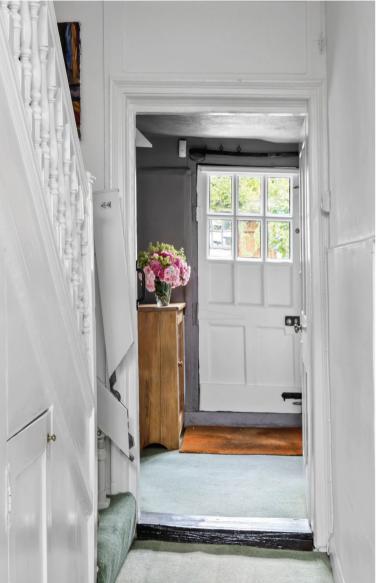

On the ground floor, the main entry hallway opens to two exquisite reception rooms - one with original inglenook fireplace, a formal dining room and a country kitchen with the old bread oven still in situ. There is also a downstairs shower room with WC.