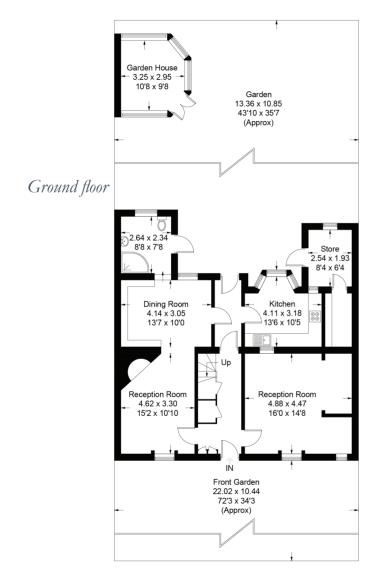

On the ground floor, the main entry hallway opens to two exquisite reception rooms - one with original inglenook fireplace, a formal dining room and a country kitchen with the old bread oven still in situ. There is also a downstairs shower room with WC.

Moments from high street shops and amenities, local schools and Thames Ditton railway station.

(Not Shown In Actual Location / Orientation)

Approximate Gross Internal Area = 191.1 sq m / 2057 sq Garden House = 8.9 sq m / 96 sq ft Garage = 13.8 sq m / 149 sq ft Total = 213.8 sq m / 2302 sq ft First floor