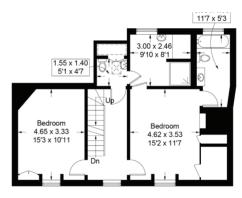

The first floor comprises two double bedrooms, one with ensuite bathroom, and a shower room with separate WC. A further two bedrooms with charming dormer windows are located on the 2nd floor.

The beautifully-kept rear mature walled garden has a flagstone patio for al-fresco dining and a pretty pergola. It also benefits a useful utility/ storage room and a garden room/art studio. A secure back gate takes you via pathway to a private garage, in front of which you can park. Brimming with period features such as exposed timber frames, tall sash windows with 'monkey tail' handles, stained glass, wooden panelling, hidden cupboards, nooks and crannies.

Moments from high street shops and amenities, local schools and Thames Ditton railway station.

(Not Shown In Actual Location / Orientation)

Approximate Gross Internal Area = 191.1 sq m / 2057 sq Garden House = 8.9 sq m / 96 sq ft Garage = 13.8 sq m / 149 sq ft Total = 213.8 sq m / 2302 sq ft First floor