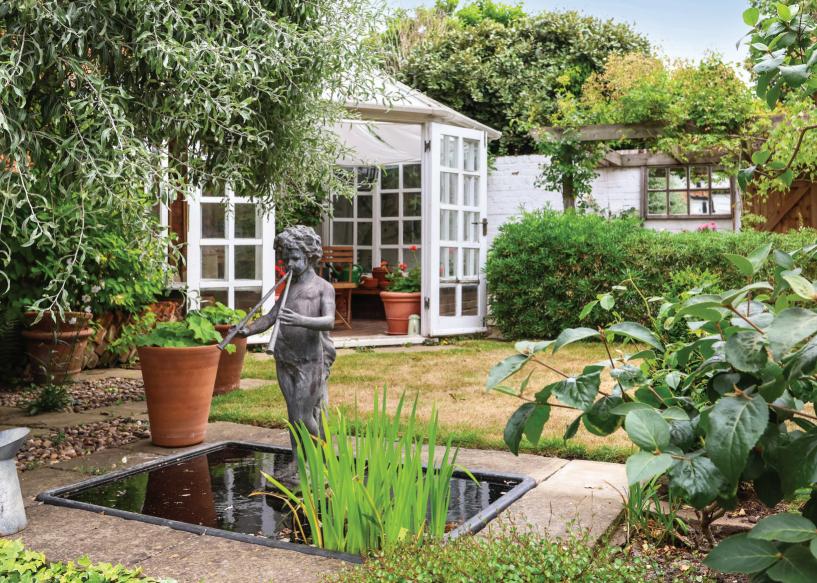

The first floor comprises two double bedrooms, one with ensuite bathroom, and a shower room with separate WC. A further two bedrooms with charming dormer windows are located on the 2nd floor.

The beautifully-kept rear mature walled garden has a flagstone patio for al-fresco dining and a pretty pergola. It also benefits a useful utility/ storage room and a garden room/art studio. A secure back gate takes you via pathway to a private garage, in front of which you can park. Brimming with period features such as exposed timber frames, tall sash windows with 'monkey tail' handles, stained glass, wooden panelling, hidden cupboards, nooks and crannies.