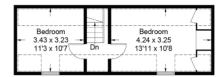

The first floor comprises two double bedrooms, one with ensuite bathroom, and a shower room with separate WC. A further two bedrooms with charming dormer windows are located on the 2nd floor.

The beautifully-kept rear mature walled garden has a flagstone patio for al-fresco dining and a pretty pergola. It also benefits a useful utility/ storage room and a garden room/art studio. A secure back gate takes you via pathway to a private garage, in front of which you can park. Brimming with period features such as exposed timber frames, tall sash windows with 'monkey tail' handles, stained glass, wooden panelling, hidden cupboards, nooks and crannies.

Moments from high street shops and amenities, local schools and Thames Ditton railway station.

(Not Shown In Actual Location / Orientation)

Approximate Gross Internal Area = 191.1 sq m / 2057 sq Garden House = 8.9 sq m / 96 sq ft Garage = 13.8 sq m / 149 sq ft Total = 213.8 sq m / 2302 sq ft First floor