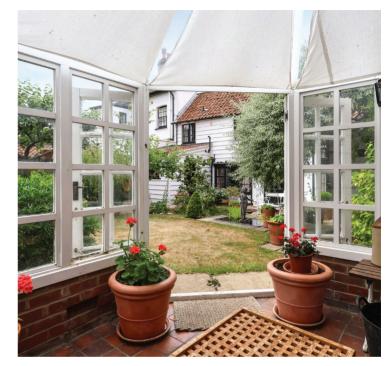

The first floor comprises two double bedrooms, one with ensuite bathroom, and a shower room with separate WC. A further two bedrooms with charming dormer windows are located on the 2nd floor.

The beautifully-kept rear mature walled garden has a flagstone patio for al-fresco dining and a pretty pergola. It also benefits a useful utility/ storage room and a garden room/art studio. A secure back gate takes you via pathway to a private garage, in front of which you can park. Brimming with period features such as exposed timber frames, tall sash windows with 'monkey tail' handles, stained glass, wooden panelling, hidden cupboards, nooks and crannies.