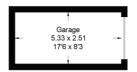

The first floor comprises two double bedrooms, one with ensuite bathroom, and a shower room with separate WC. A further two bedrooms with charming dormer windows are located on the 2nd floor.

The beautifully-kept rear mature walled garden has a flagstone patio for al-fresco dining and a pretty pergola. It also benefits a useful utility/ storage room and a garden room/art studio. A secure back gate takes you via pathway to a private garage, in front of which you can park. Brimming with period features such as exposed timber frames, tall sash windows with 'monkey tail' handles, stained glass, wooden panelling, hidden cupboards, nooks and crannies.

Moments from high street shops and amenities, local schools and Thames Ditton railway station.

(Not Shown In Actual Location / Orientation)

Approximate Gross Internal Area = 191.1 sq m / 2057 sq Garden House = 8.9 sq m / 96 sq ft Garage = 13.8 sq m / 149 sq ft Total = 213.8 sq m / 2302 sq ft First floor