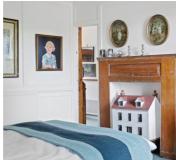

The first floor comprises two double bedrooms, one with ensuite bathroom, and a shower room with separate WC. A further two bedrooms with charming dormer windows are located on the 2nd floor.

The beautifully-kept rear mature walled garden has a flagstone patio for al-fresco dining and a pretty pergola. It also benefits a useful utility/ storage room and a garden room/art studio. A secure back gate takes you via pathway to a private garage, in front of which you can park. Brimming with period features such as exposed timber frames, tall sash windows with 'monkey tail' handles, stained glass, wooden panelling, hidden cupboards, nooks and crannies.