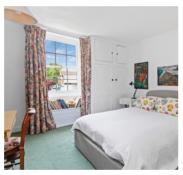

The first floor comprises two double bedrooms, one with ensuite bathroom, and a shower room with separate WC. A further two bedrooms with charming dormer windows are located on the 2nd floor.

The beautifully-kept rear mature walled garden has a flagstone patio for al-fresco dining and a pretty pergola. It also benefits a useful utility/ storage room and a garden room/art studio. A secure back gate takes you via pathway to a private garage, in front of which you can park. Brimming with period features such as exposed timber frames, tall sash windows with 'monkey tail' handles, stained glass, wooden panelling, hidden cupboards, nooks and crannies.