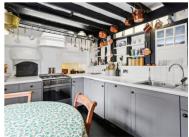

On the ground floor, the main entry hallway opens to two exquisite reception rooms - one with original inglenook fireplace, a formal dining room and a country kitchen with the old bread oven still in situ. There is also a downstairs shower room with WC.