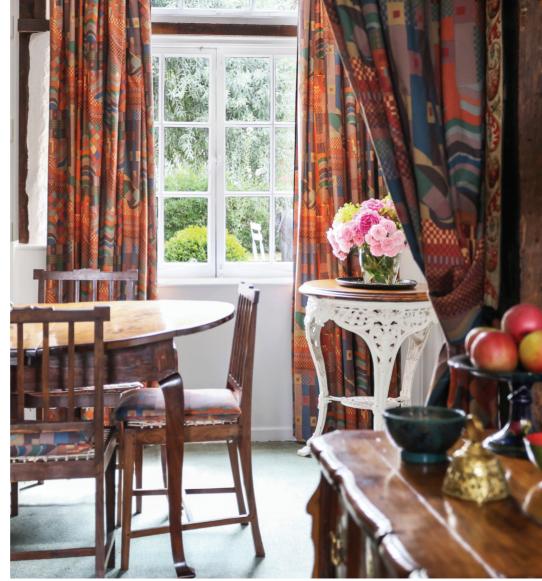

On the ground floor, the main entry hallway opens to two exquisite reception rooms - one with original inglenook fireplace, a formal dining room and a country kitchen with the old bread oven still in situ. There is also a downstairs shower room with WC.