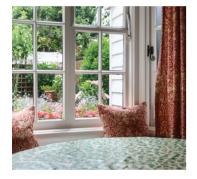

The first floor comprises two double bedrooms, one with ensuite bathroom, and a shower room with separate WC. A further two bedrooms with charming dormer windows are located on the 2nd floor.

The beautifully-kept rear mature walled garden has a flagstone patio for al-fresco dining and a pretty pergola. It also benefits a useful utility/ storage room and a garden room/art studio. A secure back gate takes you via pathway to a private garage, in front of which you can park. Brimming with period features such as exposed timber frames, tall sash windows with 'monkey tail' handles, stained glass, wooden panelling, hidden cupboards, nooks and crannies.