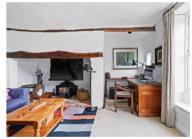

On the ground floor, the main entry hallway opens to two exquisite reception rooms - one with original inglenook fireplace, a formal dining room and a country kitchen with the old bread oven still in situ. There is also a downstairs shower room with WC.