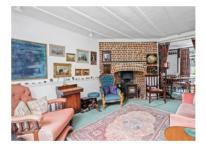

On the ground floor, the main entry hallway opens to two exquisite reception rooms - one with original inglenook fireplace, a formal dining room and a country kitchen with the old bread oven still in situ. There is also a downstairs shower room with WC.