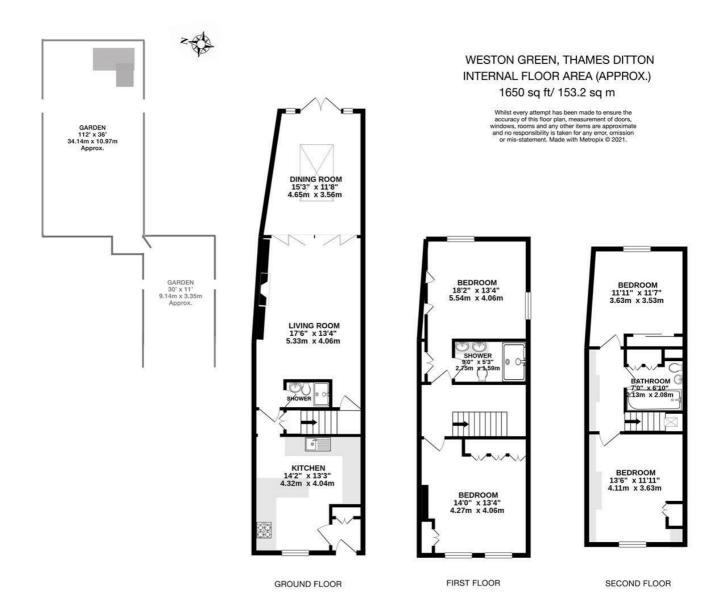

## **Orchard House Weston Green**

Thames Ditton, KT7 0JP

Offers In Excess Of £1,100,000

Stunning Georgian terrace townhouse with elegant frontage and grand kerb appeal – overlooking Weston Green with views to Esher Golf Course. Arranged over 3 floors boasting 4 well proportioned bedrooms, stunning high specification kitchen, 3 bathrooms, living room, dining room/orangery opening to walled courtyard – leading to a magical 'secret' garden with pond. Outbuildings with power provide the ideal haven for a work from home office. Perfect village location - walking distance to both Esher and Thames Ditton train stations, outstanding local schools, cafes, pubs and amenities. No onward chain.

- Georgian terrace townhouse
- High specification kitchen
- Living room
- Over 100ft 'secret' garden with pond

- 4 bedroom, 3 bathroom
- Dining room / Orangery
- Walled courtyard
- Outbuildings / office with power
- Near Esher & Thames Ditton trains. Walking distance to
  No onward chain Marneys village pub