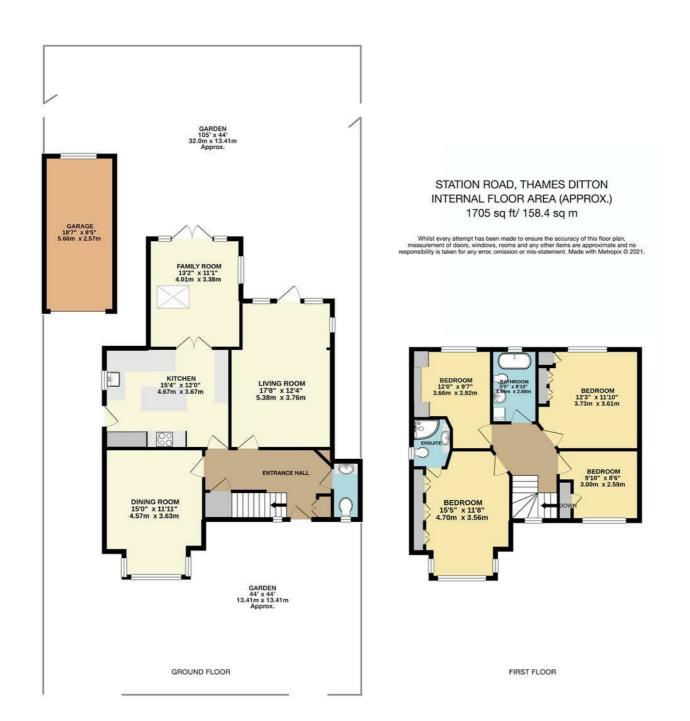

## **48 Station Road** Thames Ditton, KT7 ONS

£1,495,000

An attractive and rarely available Edwardian four bedroom detached family home - just a short stroll from the heart of the village and station. Owned by the same family for 40 years - this property has scope for extension. Features include garage, off-street parking, original fireplaces & oak panelling and a stunning mature garden.

- Detached Edwardian property
- Living room & dining room
- Abundant off street parking
- Beautiful mature garden
- Prime central village position

- 4 bedrooms, 2 bathrooms
- Separate family room
- Garage
- Period features throughout
- Near good Schools and Train links