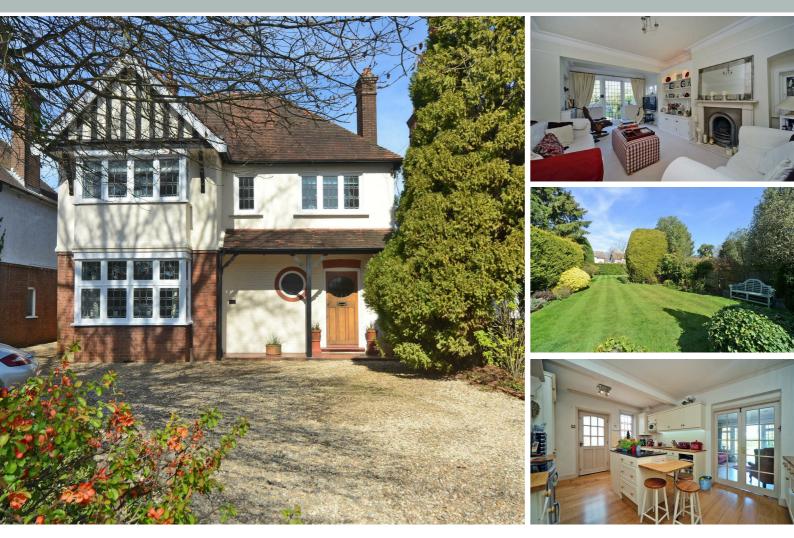

## **48 Station Road** Thames Ditton, KT7 ONS

£1,495,000

An attractive and rarely available Edwardian four bedroom detached family home - just a short stroll from the heart of the village and station. Owned by the same family for 40 years - this property has scope for extension. Features include garage, off-street parking, original fireplaces & oak panelling and a stunning mature garden.

- Detached Edwardian property
- Living room & dining room
- Abundant off street parking
- Beautiful mature garden
- Prime central village position

- 4 bedrooms, 2 bathrooms
- Separate family room
- Garage
- Period features throughout
- Near good Schools and Train links