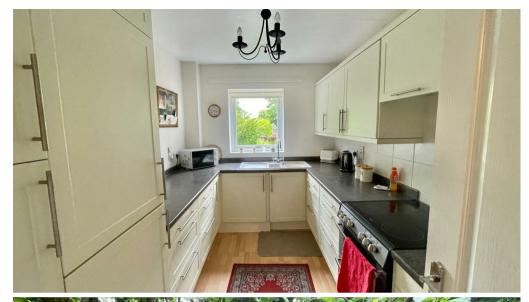

## ACCOMMODATION

A communal front door leads to the hall with stairs to first floor landing. Door to spacious private entrance hall with access to roof space, light, ladder and part boarded, access to Worcester gas heating boiler, linen cupboard, storage cupboard. Sitting room with fireplace with electric fire, triple aspect, sliding door to balcony with views over trees. Refitted kitchen with range of cupboards and work surface, sink, electric cooker point, built in fridge freezer, built in washing machine. Bedroom One with wardrobes. Bedroom Two with dual aspect and wardrobes. Bedroom Three/Dining room with full length window. Cloakroom with wc and wash basin. Refitted shower room with wc, wash basin and large shower cubicle.