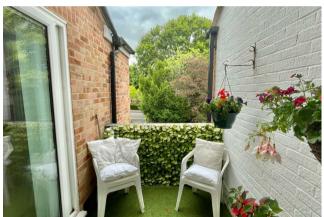

## ACCOMMODATION

A communal front door leads to the hall with stairs to first floor landing. Door to spacious private entrance hall with access to roof space, light, ladder and part boarded, access to Worcester gas heating boiler, linen cupboard, storage cupboard. Sitting room with fireplace with electric fire, triple aspect, sliding door to balcony with views over trees. Refitted kitchen with range of cupboards and work surface, sink, electric cooker point, built in fridge freezer, built in washing machine. Bedroom One with wardrobes. Bedroom Two with dual aspect and wardrobes. Bedroom Three/Dining room with full length window. Cloakroom with wc and wash basin. Refitted shower room with wc, wash basin and large shower cubicle.

Outside there is residents parking, attractive communal gardens and garage to rear.