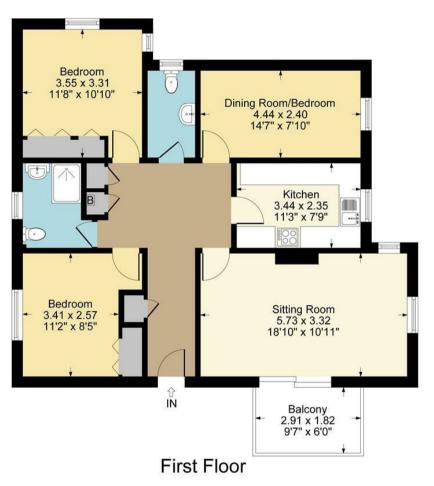

## ACCOMMODATION

A communal front door leads to the hall with stairs to first floor landing. Door to spacious private entrance hall with access to roof space, light, ladder and part boarded, access to Worcester gas heating boiler, linen cupboard, storage cupboard. Sitting room with fireplace with electric fire, triple aspect, sliding door to balcony with views over trees. Refitted kitchen with range of cupboards and work surface, sink, electric cooker point, built in fridge freezer, built in washing machine. Bedroom One with wardrobes. Bedroom Two with dual aspect and wardrobes. Bedroom Three/Dining room with full length window. Cloakroom with wc and wash basin. Refitted shower room with wc, wash basin and large shower cubicle.

## Flat I, The Beeches, Welcombe Road

Approximate Gross Internal Area = 87.53 sq m / 942 sq ft Illustration for identification purposes only, measurements are approximate, not to scale.

DISCLAIMER: Peter Clarke & Co LLP themselves and for the vendors or lessors of this property whose agents they are, give notice that the particulars are set out as a general outline only for the guidance of intending purchasers or lessors, and do not constitute part of an offer or contract, all descriptions, dimensions, references to condition and necessary permission for use and occupation, and other details are given without responsibility and any intending purchasers or tenants should not rely on them as statements or presentations of fact but must satisfy themselves by inspection or otherwise as to the correctness of each of them. Room sizes are given on a gross basis, excluding chimney breasts, pillars, cupboards, etc. and should not be relied upon for carpets and furnishings. We have not carried out a detailed survey and/or tested services, appliances and specific fittings. No person in the employment of Peter Clarke & Co LLP has any authority to make or give any representation of warranty whatever in relation to this property and it is suggested that prospective purchasers walk the land and boundaries of the property, prior to exchange of contracts, to satisfy themselves as to the exact area of land they are purchasing.