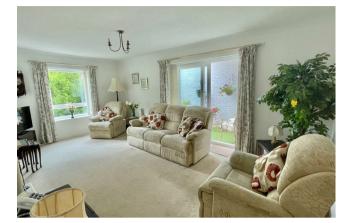

## ACCOMMODATION

A communal front door leads to the hall with stairs to first floor landing. Door to spacious private entrance hall with access to roof space, light, ladder and part boarded, access to Worcester gas heating boiler, linen cupboard, storage cupboard. Sitting room with fireplace with electric fire, triple aspect, sliding door to balcony with views over trees. Refitted kitchen with range of cupboards and work surface, sink, electric cooker point, built in fridge freezer, built in washing machine. Bedroom One with wardrobes. Bedroom Two with dual aspect and wardrobes. Bedroom Three/Dining room with full length window. Cloakroom with wc and wash basin. Refitted shower room with wc, wash basin and large shower cubicle.