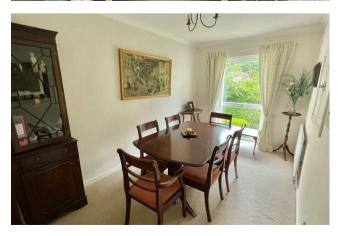

## ACCOMMODATION

A communal front door leads to the hall with stairs to first floor landing. Door to spacious private entrance hall with access to roof space, light, ladder and part boarded, access to Worcester gas heating boiler, linen cupboard, storage cupboard. Sitting room with fireplace with electric fire, triple aspect, sliding door to balcony with views over trees. Refitted kitchen with range of cupboards and work surface, sink, electric cooker point, built in fridge freezer, built in washing machine. Bedroom One with wardrobes. Bedroom Two with dual aspect and wardrobes. Bedroom Three/Dining room with full length window. Cloakroom with wc and wash basin. Refitted shower room with wc, wash basin and large shower cubicle.