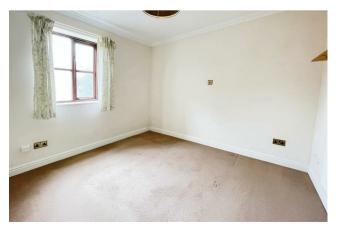

## ACCOMMODATION

Entrance hall with two fitted cupboards and loft hatch. Sitting/dining room with windows to front and rear. Kitchen with window to side, range of matching wall and base units with work top over incorporating one and a half bowl sink with drainer and four ring gas hob with extractor fan hood over, space for fridge freezer and washing machine, part tiled walls, tiled floor. Bedroom with window to front, fitted double bedroom. Bedroom with window to front, fitted double bathroom with panelled bath with electric shower over, wash hand basin, wc, extractor fan, part tiled walls, vinyl flooring.