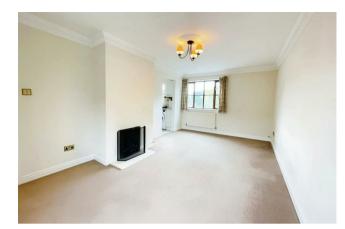

## ACCOMMODATION

Entrance hall with two fitted cupboards and loft hatch. Sitting/dining room with windows to front and rear. Kitchen with window to side, range of matching wall and base units with work top over incorporating one and a half bowl sink with drainer and four ring gas hob with extractor fan hood over, space for fridge freezer and washing machine, part tiled walls, tiled floor. Bedroom with window to front, fitted double bedroom. Bedroom with window to front, fitted double bathroom with panelled bath with electric shower over, wash hand basin, wc, extractor fan, part tiled walls, vinyl flooring.