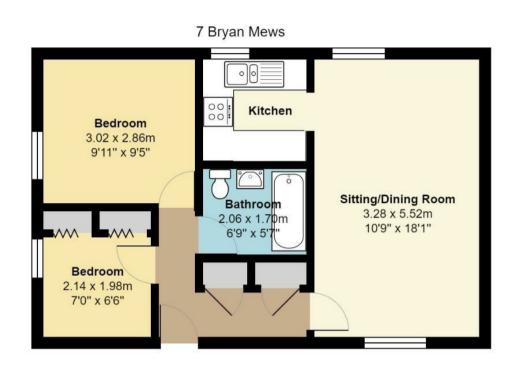

## ACCOMMODATION

Entrance hall with two fitted cupboards and loft hatch. Sitting/dining room with windows to front and rear. Kitchen with window to side, range of matching wall and base units with work top over incorporating one and a half bowl sink with drainer and four ring gas hob with extractor fan hood over, space for fridge freezer and washing machine, part tiled walls, tiled floor. Bedroom with window to front, fitted double bedroom. Bedroom with window to front, fitted double bathroom with panelled bath with electric shower over, wash hand basin, wc, extractor fan, part tiled walls, vinyl flooring.

VIEWING: By Prior Appointment with the selling agent.

Total Area: 47.9 m<sup>2</sup> ... 516 ft<sup>2</sup> All measurements are approximate and for display purposes only

DISCLAIMER: Peter Clarke & Co LLP themselves and for the vendors or lessors of this property whose agents they are, give notice that the particulars are set out as a general outline only for the guidance of intending purchasers or lessors, and do not constitute part of an offer or contract, all descriptions, dimensions, references to condition and necessary permission for use and occupation, and other details are given without responsibility and any intending purchasers or tenants should not rely on them as statements or presentations of fact but must satisfy themselves by inspection or otherwise as to the correctness of each of them. Room sizes are given on a gross basis, excluding chimney breasts, pillars, cupboards, etc. and should not be relied upon for carpets and furnishings. We have not carried out a detailed survey and/or tested services, appliances and specific fittings. No person in the employment of Peter Clarke & Co LLP has any authority to make or give any representation of warranty whatever in relation to this property and it is suggested that prospective purchasers walk the land and boundaries of the property, prior to exchange of contracts, to satisfy themselves as to the exact area of land they are purchasing.