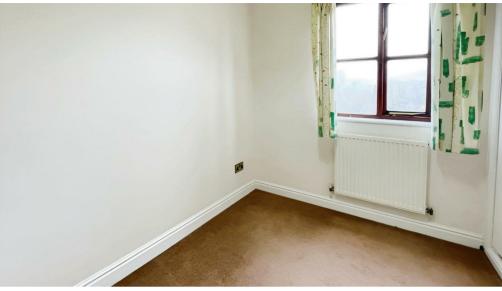

## ACCOMMODATION

Entrance hall with two fitted cupboards and loft hatch. Sitting/dining room with windows to front and rear. Kitchen with window to side, range of matching wall and base units with work top over incorporating one and a half bowl sink with drainer and four ring gas hob with extractor fan hood over, space for fridge freezer and washing machine, part tiled walls, tiled floor. Bedroom with window to front, fitted double bedroom. Bedroom with window to front, fitted double bathroom with panelled bath with electric shower over, wash hand basin, wc, extractor fan, part tiled walls, vinyl flooring.