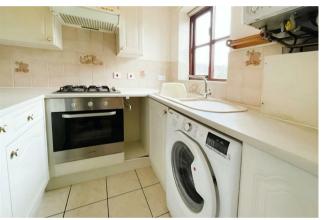

## ACCOMMODATION

Entrance hall with two fitted cupboards and loft hatch. Sitting/dining room with windows to front and rear. Kitchen with window to side, range of matching wall and base units with work top over incorporating one and a half bowl sink with drainer and four ring gas hob with extractor fan hood over, space for fridge freezer and washing machine, part tiled walls, tiled floor. Bedroom with window to front, fitted double bedroom. Bedroom with window to front, fitted double bathroom with panelled bath with electric shower over, wash hand basin, wc, extractor fan, part tiled walls, vinyl flooring.