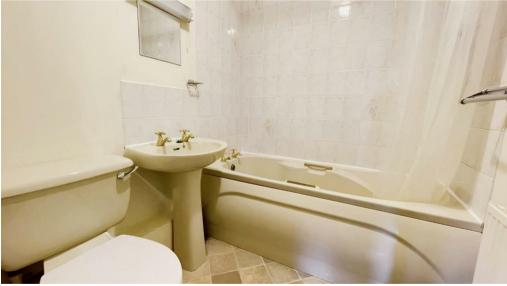

## ACCOMMODATION

Entrance hall with two fitted cupboards and loft hatch. Sitting/dining room with windows to front and rear. Kitchen with window to side, range of matching wall and base units with work top over incorporating one and a half bowl sink with drainer and four ring gas hob with extractor fan hood over, space for fridge freezer and washing machine, part tiled walls, tiled floor. Bedroom with window to front, fitted double bedroom. Bedroom with window to front, fitted double bathroom with panelled bath with electric shower over, wash hand basin, wc, extractor fan, part tiled walls, vinyl flooring.