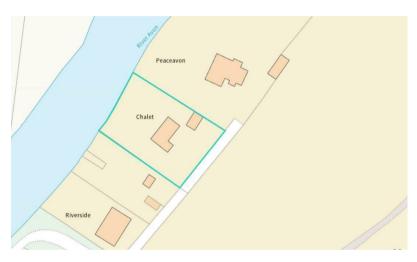

A rarely available substantial and well established riverside plot totalling approximately 0.28 acres, benefiting from planning consent for a single detached dwelling. The proposed property provides a total gross internal floor area of approximately 3444 sq.ft. (320 sq.m.) offering a contemporary and stilted design and enjoying riverside views towards Binton Hill.