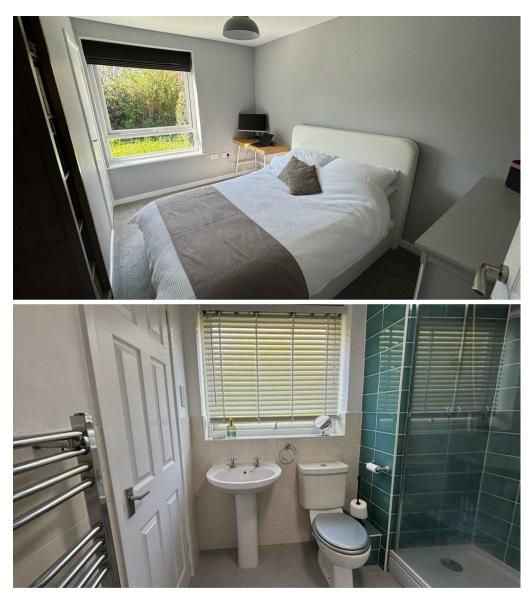

## ACCOMMODATION

Access to the property can be via a private door direct into your sitting room and close to your parking or via communal hall. Entrance Hall with door to storage cupboard. Re-fitted John Lewis kitchen with matching wall, base and drawer units with granite work surface over and incorporating one and a half bowl stainless sink, integrated four ring electric hob, oven, grill, space for fridge freezer and washing machine, built in breakfast bar, pull out larder. Sitting Room, dual aspect with door to side. Main Bedroom with built in wardrobe, and Second Bedroom with built in storage, both overlooking communal gardens. Shower Room with large shower cubicle, WC and pedestal wash hand basin, wall mounted heated towel rail, door to airing cupboard housing boiler. Outside, the property benefits from use of communal gardens, although the position of the gardens and the location of the apartment allows for a private feel. The apartment also comes with a garage and parking is available via one resident's permit and one visitor's permit.