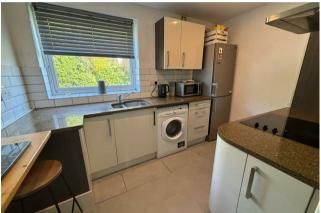

## ACCOMMODATION

Access to the property can be via a private door direct into your sitting room and close to your parking or via communal hall. Entrance Hall with door to storage cupboard. Re-fitted John Lewis kitchen with matching wall, base and drawer units with granite work surface over and incorporating one and a half bowl stainless sink, integrated four ring electric hob, oven, grill, space for fridge freezer and washing machine, built in breakfast bar, pull out larder. Sitting Room, dual aspect with door to side. Main Bedroom with built in wardrobe, and Second Bedroom with built in storage, both overlooking communal gardens. Shower Room with large shower cubicle, WC and pedestal wash hand basin, wall mounted heated towel rail, door to airing cupboard housing boiler. Outside, the property benefits from use of communal gardens, although the position of the gardens and the location of the apartment allows for a private feel. The apartment also comes with a garage and parking is available via one resident's permit and one visitor's permit.