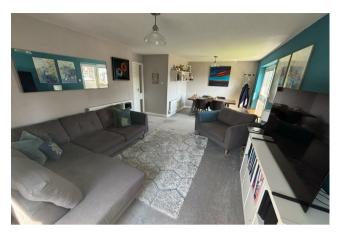

## ACCOMMODATION

Access to the property can be via a private door direct into your sitting room and close to your parking or via communal hall. Entrance Hall with door to storage cupboard. Re-fitted John Lewis kitchen with matching wall, base and drawer units with granite work surface over and incorporating one and a half bowl stainless sink, integrated four ring electric hob, oven, grill, space for fridge freezer and washing machine, built in breakfast bar, pull out larder. Sitting Room, dual aspect with door to side. Main Bedroom with built in wardrobe, and Second Bedroom with built in storage, both overlooking communal gardens. Shower Room with large shower cubicle, WC and pedestal wash hand basin, wall mounted heated towel rail, door to airing cupboard housing boiler. Outside, the property benefits from use of communal gardens, although the position of the gardens and the location of the apartment allows for a private feel. The apartment also comes with a garage and parking is available via one resident's permit and one visitor's permit.