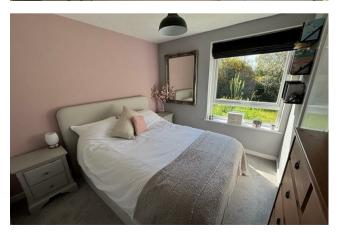

## ACCOMMODATION

Access to the property can be via a private door direct into your sitting room and close to your parking or via communal hall. Entrance Hall with door to storage cupboard. Re-fitted John Lewis kitchen with matching wall, base and drawer units with granite work surface over and incorporating one and a half bowl stainless sink, integrated four ring electric hob, oven, grill, space for fridge freezer and washing machine, built in breakfast bar, pull out larder. Sitting Room, dual aspect with door to side. Main Bedroom with built in wardrobe, and Second Bedroom with built in storage, both overlooking communal gardens. Shower Room with large shower cubicle, WC and pedestal wash hand basin, wall mounted heated towel rail, door to airing cupboard housing boiler. Outside, the property benefits from use of communal gardens, although the position of the gardens and the location of the apartment allows for a private feel. The apartment also comes with a garage and parking is available via one resident's permit and one visitor's permit.