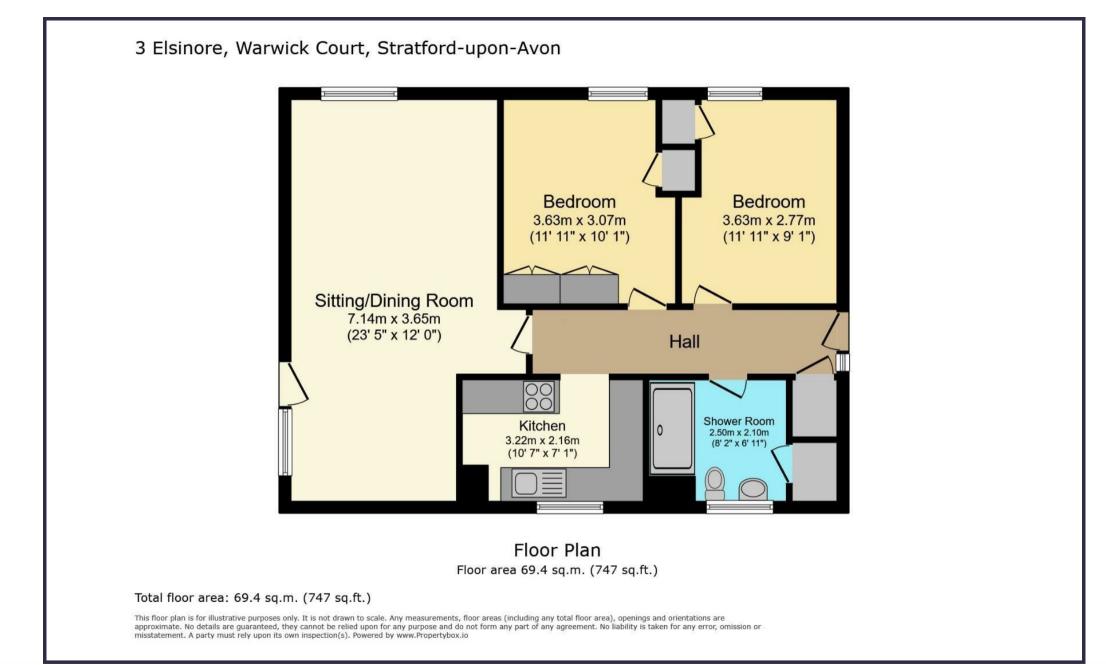

## ACCOMMODATION

Access to the property can be via a private door direct into your sitting room and close to your parking or via communal hall. Entrance Hall with door to storage cupboard. Re-fitted John Lewis kitchen with matching wall, base and drawer units with granite work surface over and incorporating one and a half bowl stainless sink, integrated four ring electric hob, oven, grill, space for fridge freezer and washing machine, built in breakfast bar, pull out larder. Sitting Room, dual aspect with door to side. Main Bedroom with built in wardrobe, and Second Bedroom with built in storage, both overlooking communal gardens. Shower Room with large shower cubicle, WC and pedestal wash hand basin, wall mounted heated towel rail, door to airing cupboard housing boiler. Outside, the property benefits from use of communal gardens, although the position of the gardens and the location of the apartment allows for a private feel. The apartment also comes with a garage and parking is available via one resident's permit and one visitor's permit.