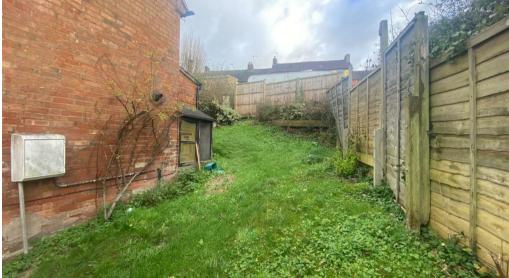

Outside to the side and rear is a sloped garden with paved area at the top for seating. Off road parking for one car plus additional on road parking available (our seller advises there was previously a garage where the current parking space is).