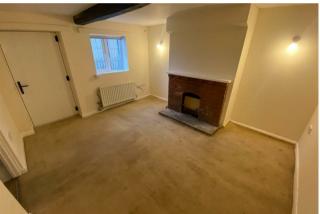

#### ACCOMMODATION

Front door leads to refitted dining kitchen with matching wall, base and drawer units with work surface over, along with a breakfast bar adjacent to the dining area and incorporating sink and drainer unit, integrated oven, four ring electric hob and overhead extractor, integrated under counter fridge and dishwasher, door to storage cupboard housing boiler. Inner hall with door to under stairs storage. Utility with built in units, work surface over, space for washing machine and condenser dryer. Sitting room with feature fireplace, decorative surround and mantle over, door to front.