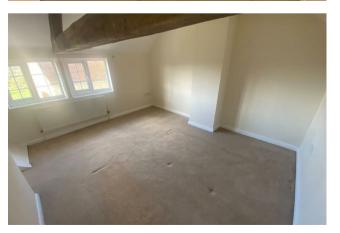

Landing with loft access. Main bedroom with en suite comprising shower cubicle, wc, wash hand basin. Bedroom 2. Bedroom 3/Dressing Room/Study (which is the access to Bedroom 2). Bathroom with white suite comprising panelled bath, wc and wash hand basin.