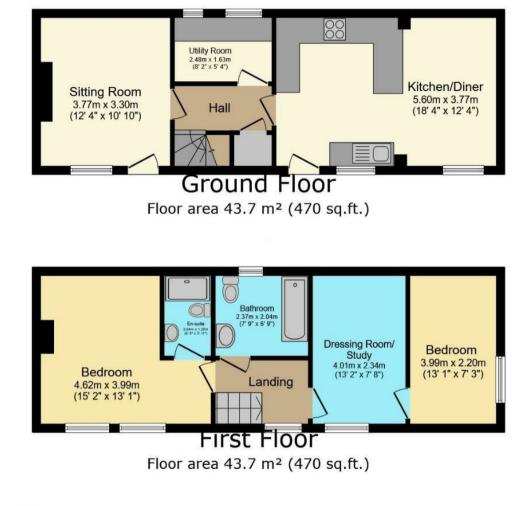

#### ACCOMMODATION

Front door leads to refitted dining kitchen with matching wall, base and drawer units with work surface over, along with a breakfast bar adjacent to the dining area and incorporating sink and drainer unit, integrated oven, four ring electric hob and overhead extractor, integrated under counter fridge and dishwasher, door to storage cupboard housing boiler. Inner hall with door to under stairs storage. Utility with built in units, work surface over, space for washing machine and condenser dryer. Sitting room with feature fireplace, decorative surround and mantle over, door to front.

Landing with loft access. Main bedroom with en suite comprising shower cubicle, wc, wash hand basin. Bedroom 2. Bedroom 3/Dressing Room/Study (which is the access to Bedroom 2). Bathroom with white suite comprising panelled bath, wc and wash hand basin.

# 3 Ash Lane, Bearley, Stratford-upon-Avon, CV37 0SP

TOTAL: 87.3 m<sup>2</sup> (940 sq.ft.)

This floor plan is for illustrative purposes only. It is not drawn to scale. Any measurements, floor areas (including any total floor area), openings and orientations are approximate. No details are guaranteed, they cannot be relied upon for any purpose and do not form any part of any agreement. No liability is taken for any error, omission or misstatement. A party must rely upon its own inspection(s). Powered by www.Propertybox.io