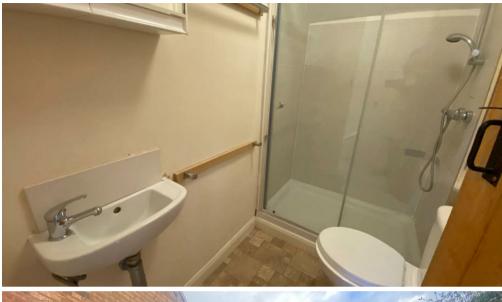

Landing with loft access. Main bedroom with en suite comprising shower cubicle, wc, wash hand basin. Bedroom 2. Bedroom 3/Dressing Room/Study (which is the access to Bedroom 2). Bathroom with white suite comprising panelled bath, wc and wash hand basin.