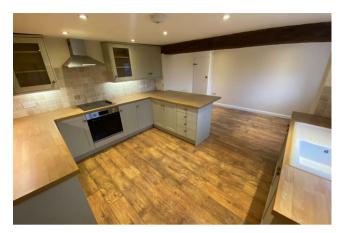

#### ACCOMMODATION

Front door leads to refitted dining kitchen with matching wall, base and drawer units with work surface over, along with a breakfast bar adjacent to the dining area and incorporating sink and drainer unit, integrated oven, four ring electric hob and overhead extractor, integrated under counter fridge and dishwasher, door to storage cupboard housing boiler. Inner hall with door to under stairs storage. Utility with built in units, work surface over, space for washing machine and condenser dryer. Sitting room with feature fireplace, decorative surround and mantle over, door to front.