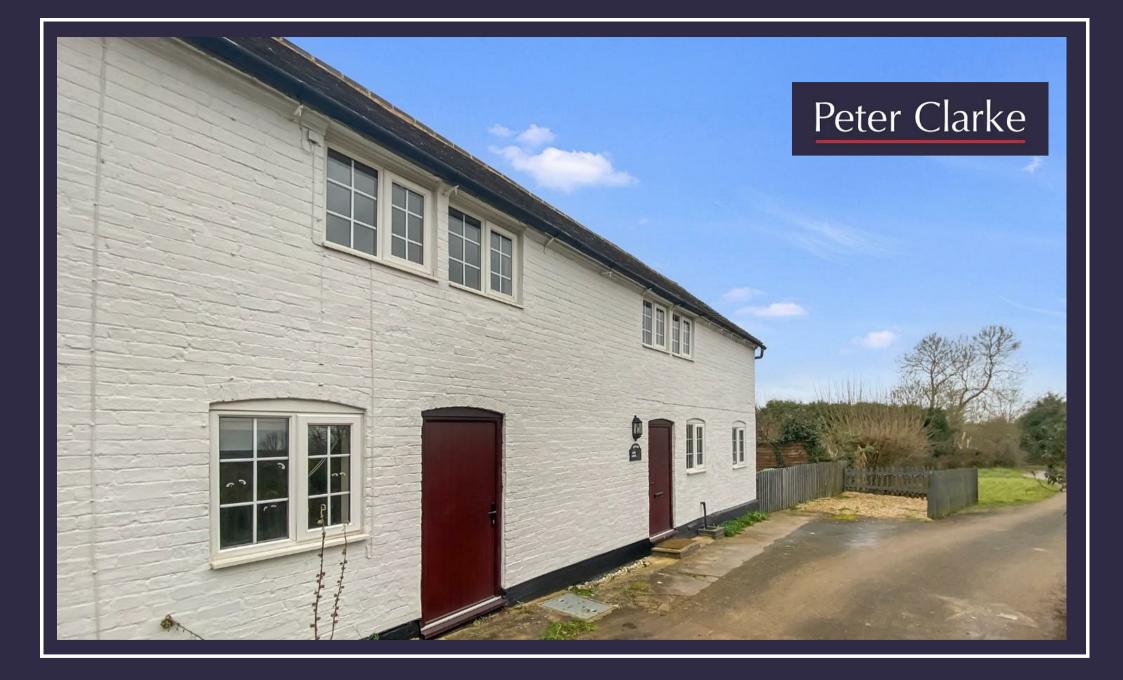

3 Ash Lane, Bearley, Stratford-upon-Avon, CV37 0SP

Asking Price £325,000

Located down a quiet no through road is this two/three bedroom period cottage boasting a garden and private parking. Offered with NO ONWARD CHAIN and briefly comprising dining kitchen with separate utility, sitting room, two bedrooms (main with en suite) plus a further third bedroom/dressing room/study.