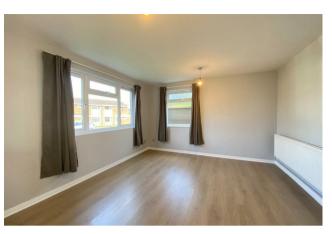

### ACCOMMODATION

Entrance hall with wood effect flooring, double cloaks cupboard, and linen cupboard. Sitting/dining room with windows to front and side, wood effect flooring. Kitchen with window to front, range of matching wall and base units with work surface over incorporating stainless steel sink with drainer and four ring electric hob with extractor fan hood over, integrated oven, space for appliances, pantry cupboard and boiler cupboard housing combination boiler, wood effect flooring. Double bedroom with window to rear. Bathroom with opaque window to rear, bath with shower over, wash hand basin and wc unit with low level cupboards, heated towel rail, vinyl flooring.