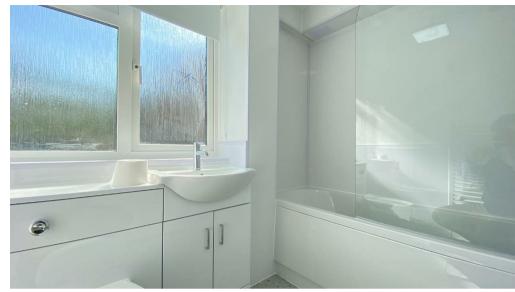

### ACCOMMODATION

Entrance hall with wood effect flooring, double cloaks cupboard, and linen cupboard. Sitting/dining room with windows to front and side, wood effect flooring. Kitchen with window to front, range of matching wall and base units with work surface over incorporating stainless steel sink with drainer and four ring electric hob with extractor fan hood over, integrated oven, space for appliances, pantry cupboard and boiler cupboard housing combination boiler, wood effect flooring. Double bedroom with window to rear. Bathroom with opaque window to rear, bath with shower over, wash hand basin and wc unit with low level cupboards, heated towel rail, vinyl flooring.