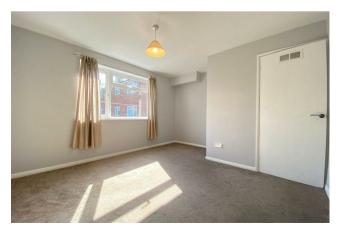

### ACCOMMODATION

Entrance hall with wood effect flooring, double cloaks cupboard, and linen cupboard. Sitting/dining room with windows to front and side, wood effect flooring. Kitchen with window to front, range of matching wall and base units with work surface over incorporating stainless steel sink with drainer and four ring electric hob with extractor fan hood over, integrated oven, space for appliances, pantry cupboard and boiler cupboard housing combination boiler, wood effect flooring. Double bedroom with window to rear. Bathroom with opaque window to rear, bath with shower over, wash hand basin and wc unit with low level cupboards, heated towel rail, vinyl flooring.