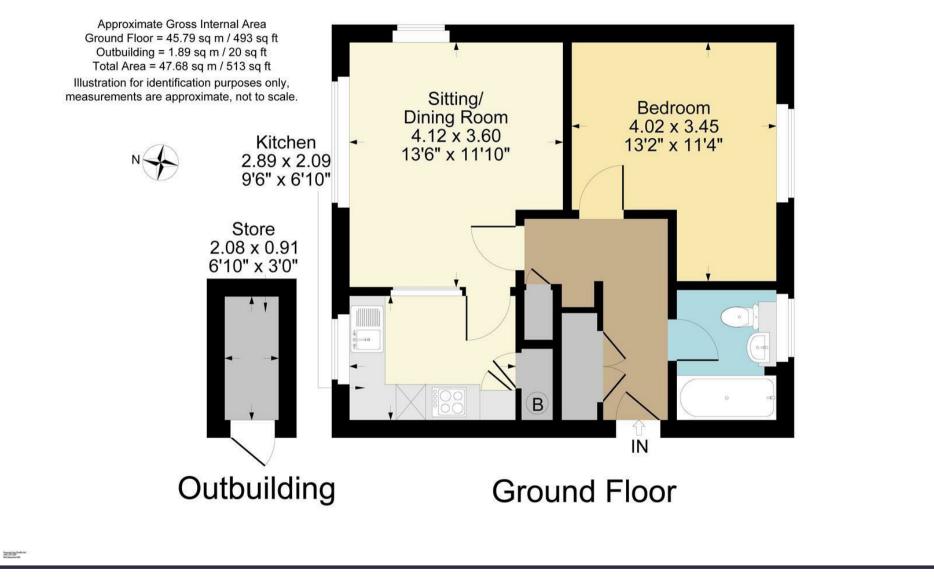

### ACCOMMODATION

Entrance hall with wood effect flooring, double cloaks cupboard, and linen cupboard. Sitting/dining room with windows to front and side, wood effect flooring. Kitchen with window to front, range of matching wall and base units with work surface over incorporating stainless steel sink with drainer and four ring electric hob with extractor fan hood over, integrated oven, space for appliances, pantry cupboard and boiler cupboard housing combination boiler, wood effect flooring. Double bedroom with window to rear. Bathroom with opaque window to rear, bath with shower over, wash hand basin and wc unit with low level cupboards, heated towel rail, vinyl flooring.

Outside is a store cupboard. Further communal areas including washing line and lawns to front.