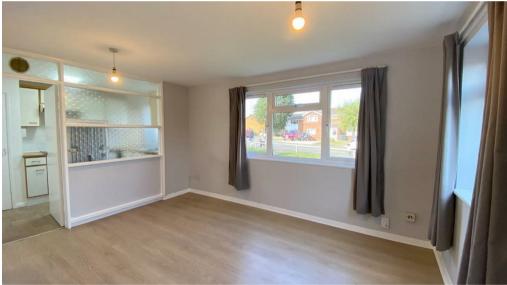

### ACCOMMODATION

Entrance hall with wood effect flooring, double cloaks cupboard, and linen cupboard. Sitting/dining room with windows to front and side, wood effect flooring. Kitchen with window to front, range of matching wall and base units with work surface over incorporating stainless steel sink with drainer and four ring electric hob with extractor fan hood over, integrated oven, space for appliances, pantry cupboard and boiler cupboard housing combination boiler, wood effect flooring. Double bedroom with window to rear. Bathroom with opaque window to rear, bath with shower over, wash hand basin and wc unit with low level cupboards, heated towel rail, vinyl flooring.