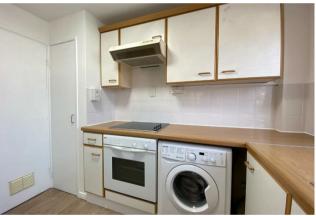

### ACCOMMODATION

Entrance hall with wood effect flooring, double cloaks cupboard, and linen cupboard. Sitting/dining room with windows to front and side, wood effect flooring. Kitchen with window to front, range of matching wall and base units with work surface over incorporating stainless steel sink with drainer and four ring electric hob with extractor fan hood over, integrated oven, space for appliances, pantry cupboard and boiler cupboard housing combination boiler, wood effect flooring. Double bedroom with window to rear. Bathroom with opaque window to rear, bath with shower over, wash hand basin and wc unit with low level cupboards, heated towel rail, vinyl flooring.