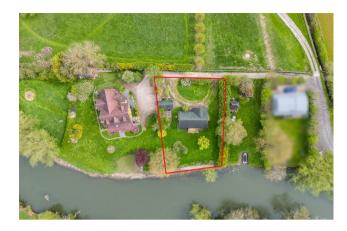

A rarely available substantial and well established riverside plot totalling approximately 0.28 acres, benefiting from planning consent for a single detached dwelling. The proposed property provides a total gross internal floor area of approximately 3444 sq.ft. (320 sq.m.) offering a contemporary and stilted design and enjoying riverside views towards Binton Hill.

## **PLANNING**

There is planning permission for the demolition of the existing dwelling and outbuildings, and erection of a replacement dwelling with all associated works under Stratford on Avon District Council planning reference 23/03225/FUL.