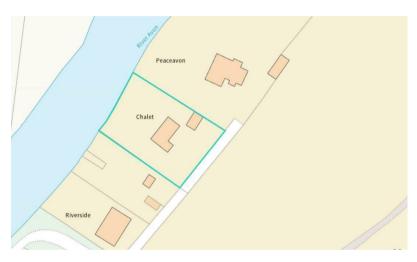

The Chalet, Binton Road, Welford on Avon, Stratford upon Avon, CV37 8PR

- Planning permission for demolition of existing dwelling and outbuildings and erection of an excellent detached dwelling
- Offering four bedrooms, all with en suites
- Spectacular riverside position and far reaching views
- Substantial raised decking to the ground floor with balcony serving two bedrooms
- Beautiful and established plot
- Planning Ref: 23/03225/FUL

A rarely available substantial and well established riverside plot totalling approximately 0.28 acres, benefiting from planning consent for a single detached dwelling. The proposed property provides a total gross internal floor area of approximately 3444 sq.ft. (320 sq.m.) offering a contemporary and stilted design and enjoying riverside views towards Binton Hill.