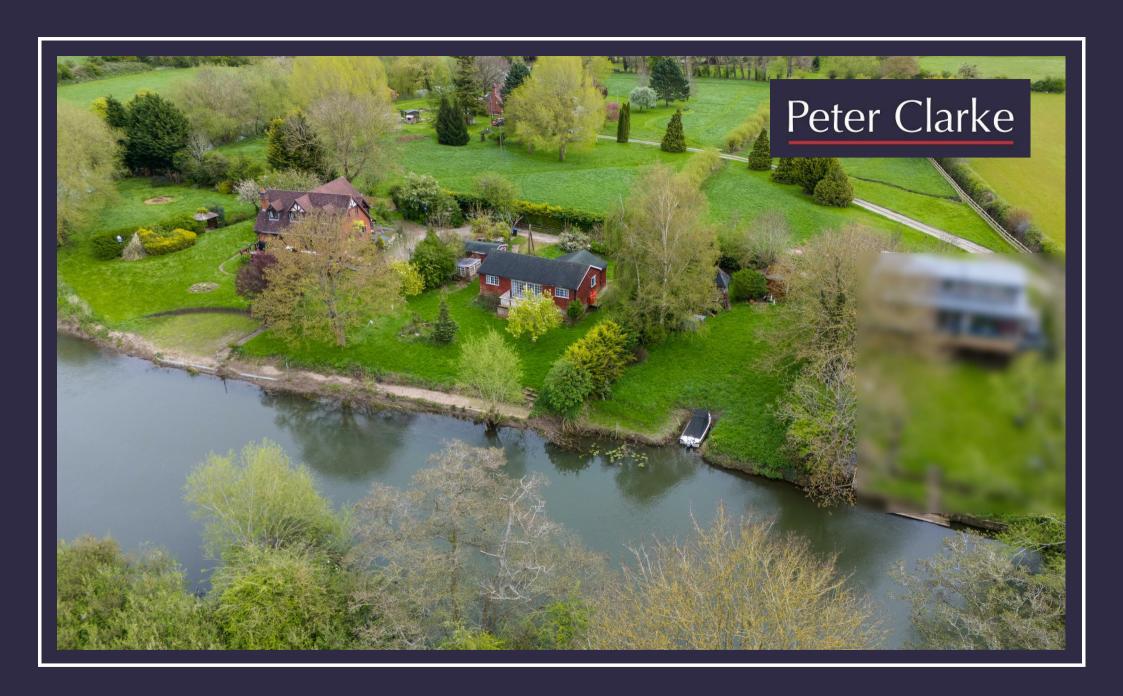

The Chalet, Binton Road, Welford on Avon, Stratford upon Avon, CV37 8PR

- Planning permission for demolition of existing dwelling and outbuildings and erection of an excellent detached dwelling
- Offering four bedrooms, all with en suites
- Spectacular riverside position and far reaching views
- Substantial raised decking to the ground floor with balcony serving two bedrooms
- Beautiful and established plot
- Planning Ref: 23/03225/FUL

A rarely available substantial and well established riverside plot totalling approximately 0.28 acres, benefiting from planning consent for a single detached dwelling. The proposed property provides a total gross internal floor area of approximately 3444 sq.ft. (320 sq.m.) offering a contemporary and stilted design and enjoying riverside views towards Binton Hill.