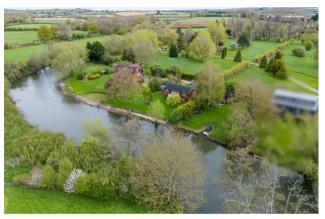

A rarely available substantial and well established riverside plot totalling approximately 0.28 acres, benefiting from planning consent for a single detached dwelling. The proposed property provides a total gross internal floor area of approximately 3444 sq.ft. (320 sq.m.) offering a contemporary and stilted design and enjoying riverside views towards Binton Hill.