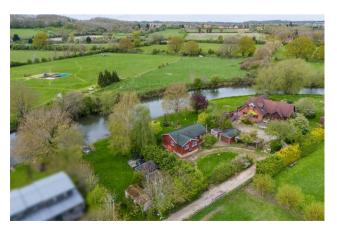

A rarely available substantial and well established riverside plot totalling approximately 0.28 acres, benefiting from planning consent for a single detached dwelling. The proposed property provides a total gross internal floor area of approximately 3444 sq.ft. (320 sq.m.) offering a contemporary and stilted design and enjoying riverside views towards Binton Hill.