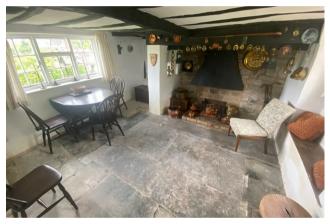

## **ACCOMMODATION**

Entrance hall. Sitting Room, being triple aspect with sliding doors to patio. Breakfast Kitchen comprising wall and base units with work surface over and incorporating sink and drainer unit, space for cooker and fridge freezer, door to rear. Snug, being dual aspect with a feature inglenook fireplace, flagstone flooring. Bathroom with pale pink suite comprising bath with shower over, WC and pedestal wash hand basin.