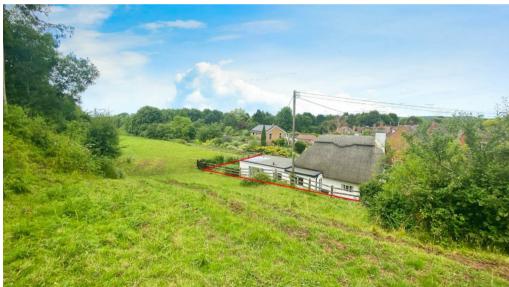

Bramble Cottage 7 The Bank, Marcliff, Bidford-on-Avon, B50 4NT

- Chocolate box cottage surrounded by open views
- In need of modernisation and improvement
- Two reception rooms
- Walking distance of the River Avon

Nestled in a picturesque setting in the riverside hamlet of Marlcliff, is this one-bedroom 'chocolate box' cottage boasting open views across the Vale of Evesham and offering a great opportunity for modernisation and improvement. "Bramble Cottage" features a cosy snug with flagstone flooring and feature fireplace, breakfast kitchen, downstairs bathroom and additional reception space added on in the 1960s. Surrounded by greenery, this property is a true gem. NO ONWARD CHAIN.

To the first floor is a useful Landing space currently used for storage, and a Bedroom.

Outside, is a wrap-around garden with the majority of lawn being to the front and benefiting from the open feel of surrounding hills.