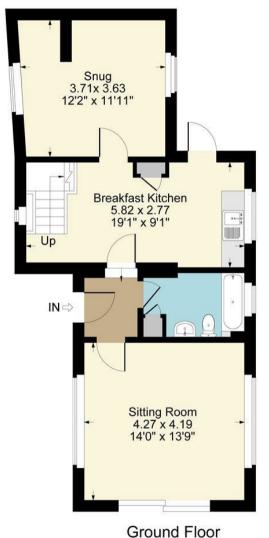

## **ACCOMMODATION**

Entrance hall. Sitting Room, being triple aspect with sliding doors to patio. Breakfast Kitchen comprising wall and base units with work surface over and incorporating sink and drainer unit, space for cooker and fridge freezer, door to rear. Snug, being dual aspect with a feature inglenook fireplace, flagstone flooring. Bathroom with pale pink suite comprising bath with shower over, WC and pedestal wash hand basin.

To the first floor is a useful Landing space currently used for storage, and a Bedroom.

Outside, is a wrap-around garden with the majority of lawn being to the front and benefiting from the open feel of surrounding hills.

## Bramble Cottage, 7 The Bank, Marcliff

Approximate Gross Internal Area Ground Floor = 56.95 sq m / 613 sq ft First Floor = 24.90 sq m / 268 sq ft Total Area = 81.85 sq m / 881 sq ft Illustration for identification purposes only, measurements are approximate, not to scale.