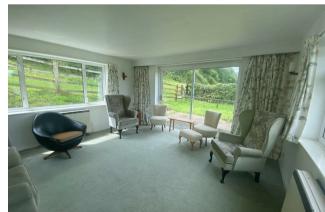

## **ACCOMMODATION**

Entrance hall. Sitting Room, being triple aspect with sliding doors to patio. Breakfast Kitchen comprising wall and base units with work surface over and incorporating sink and drainer unit, space for cooker and fridge freezer, door to rear. Snug, being dual aspect with a feature inglenook fireplace, flagstone flooring. Bathroom with pale pink suite comprising bath with shower over, WC and pedestal wash hand basin.