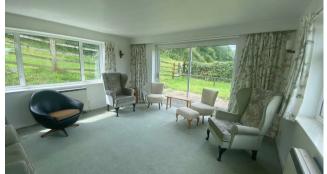

## **ACCOMMODATION**

Entrance hall. Sitting Room, being triple aspect with sliding doors to patio. Breakfast Kitchen comprising wall and base units with work surface over and incorporating sink and drainer unit, space for cooker and fridge freezer, door to rear. Snug, being dual aspect with a feature inglenook fireplace, flagstone flooring. Bathroom with pale pink suite comprising bath with shower over, WC and pedestal wash hand basin.