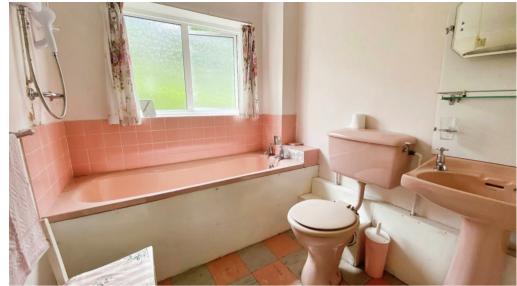

## **ACCOMMODATION**

Entrance hall. Sitting Room, being triple aspect with sliding doors to patio. Breakfast Kitchen comprising wall and base units with work surface over and incorporating sink and drainer unit, space for cooker and fridge freezer, door to rear. Snug, being dual aspect with a feature inglenook fireplace, flagstone flooring. Bathroom with pale pink suite comprising bath with shower over, WC and pedestal wash hand basin.