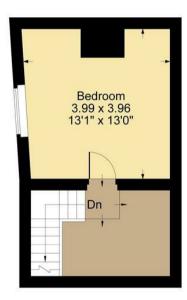

To the first floor is a useful Landing space currently used for storage, and a Bedroom.

Outside, is a wrap-around garden with the majority of lawn being to the front and benefiting from the open feel of surrounding hills.

## Bramble Cottage, 7 The Bank, Marcliff

Approximate Gross Internal Area Ground Floor = 56.95 sq m / 613 sq ft First Floor = 24.90 sq m / 268 sq ft Total Area = 81.85 sq m / 881 sq ft Illustration for identification purposes only, measurements are approximate, not to scale.

First Floor

DISCLAIMER: Peter Clarke & Co LLP themselves and for the vendors or lessors of this property whose agents they are, give notice that the particulars are set out as a general outline only for the guidance of intending purchasers or lessors, and do not constitute part of an offer or contract; all descriptions, dimensions, references to condition and necessary permission for use and occupation, and other details are given without responsibility and any intending purchasers or tenants should not rely on them as statements or presentations of fact but must satisfy themselves by inspection or otherwise as to the correctness of each of them. Room sizes are given on a gross basis, excluding chimney breasts, pillars, cupboards, etc. and should not be relied upon for carpets and furnishings. We have not carried out a detailed survey and/or tested services, appliances and specific fittings. No person in the employment of Peter Clarke & Co LLP has any authority to make or give any representation of warranty whatever in relation to this property and it is suggested that prospective purchasers walk the land and boundaries of the property, prior to exchange of contracts, to satisfy themselves as to the exact area of land they are purchasing.