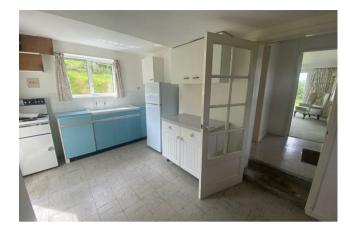

## **ACCOMMODATION**

Entrance hall. Sitting Room, being triple aspect with sliding doors to patio. Breakfast Kitchen comprising wall and base units with work surface over and incorporating sink and drainer unit, space for cooker and fridge freezer, door to rear. Snug, being dual aspect with a feature inglenook fireplace, flagstone flooring. Bathroom with pale pink suite comprising bath with shower over, WC and pedestal wash hand basin.