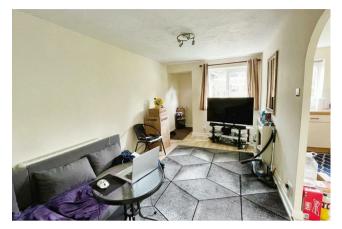

## **ACCOMMODATION**

Front door leads to sitting room with electric pebble fire, understairs storage cupboard. Kitchen with dual aspect, single bowl single drainer sink unit with taps over and cupboards beneath, further cupboards and work surface, four ring electric hob with oven and grill below, space and plumbing for washing machine, space for fridge freezer. Inner hall with storage cupboard. Double bedroom. Re-fitted shower room with WC, wash basin and shower cubicle with electric shower. Outside, there is allocated visitors parking, and attractive communal gardens.