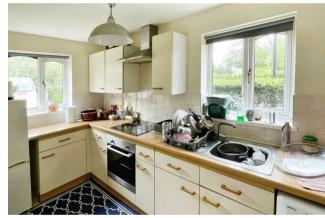

## **ACCOMMODATION**

Front door leads to sitting room with electric pebble fire, understairs storage cupboard. Kitchen with dual aspect, single bowl single drainer sink unit with taps over and cupboards beneath, further cupboards and work surface, four ring electric hob with oven and grill below, space and plumbing for washing machine, space for fridge freezer. Inner hall with storage cupboard. Double bedroom. Re-fitted shower room with WC, wash basin and shower cubicle with electric shower. Outside, there is allocated visitors parking, and attractive communal gardens.