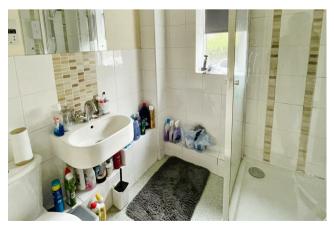

## **ACCOMMODATION**

Front door leads to sitting room with electric pebble fire, understairs storage cupboard. Kitchen with dual aspect, single bowl single drainer sink unit with taps over and cupboards beneath, further cupboards and work surface, four ring electric hob with oven and grill below, space and plumbing for washing machine, space for fridge freezer. Inner hall with storage cupboard. Double bedroom. Re-fitted shower room with WC, wash basin and shower cubicle with electric shower. Outside, there is allocated visitors parking, and attractive communal gardens.