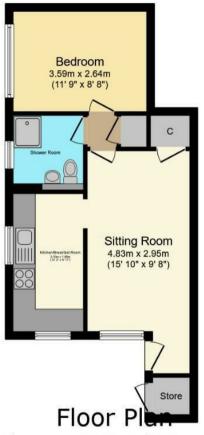

## **ACCOMMODATION**

Front door leads to sitting room with electric pebble fire, understairs storage cupboard. Kitchen with dual aspect, single bowl single drainer sink unit with taps over and cupboards beneath, further cupboards and work surface, four ring electric hob with oven and grill below, space and plumbing for washing machine, space for fridge freezer. Inner hall with storage cupboard. Double bedroom. Re-fitted shower room with WC, wash basin and shower cubicle with electric shower. Outside, there is allocated visitors parking, and attractive communal gardens.

## 5 Paddock Lane, Stratford-upon-Avon, CV37 9JE

Floor area 39.8 m<sup>2</sup> (428 sq.ft.)

TOTAL: 39.8 m<sup>2</sup> (428 sq.ft.)

This floor plan is for illustrative purposes only. It is not drawn to scale. Any measurements, floor areas (including any total floor area), openings and orientations are approximate. No details are guaranteed, they cannot be relied upon for any purpose and do not form any part of any agreement. No liability is taken for any error, omission or misstatement. A party must rely upon its own inspection(s). Powered by www.Propertybox.io