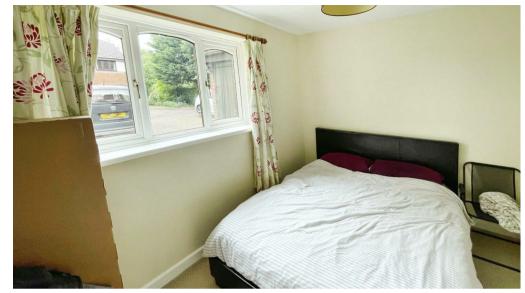

## **ACCOMMODATION**

Front door leads to sitting room with electric pebble fire, understairs storage cupboard. Kitchen with dual aspect, single bowl single drainer sink unit with taps over and cupboards beneath, further cupboards and work surface, four ring electric hob with oven and grill below, space and plumbing for washing machine, space for fridge freezer. Inner hall with storage cupboard. Double bedroom. Re-fitted shower room with WC, wash basin and shower cubicle with electric shower. Outside, there is allocated visitors parking, and attractive communal gardens.