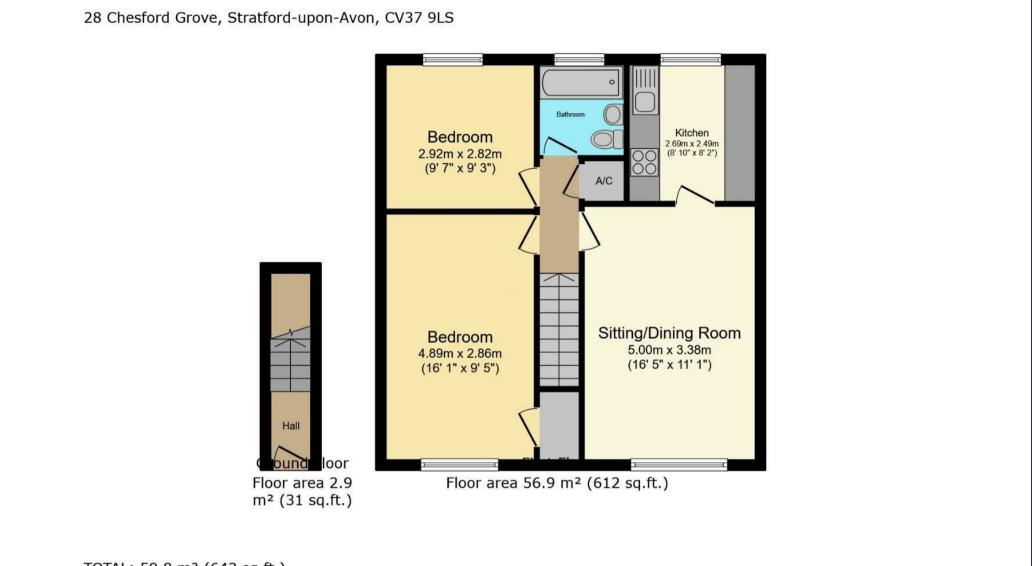

28 Chesford Grove, Stratford-upon-Avon, CV37 9LS

- First floor apartment
- Adjacent to green with mature trees
- Quiet cul de sac position
- Hall, sitting/dining room
- Kitchen
- Two bedrooms and bathroom
- Garage en bloc
- Extended lease

Guide Price £159,950

Situated adjacent to a green to the front, with mature trees, is this two bedroom first floor maisonette located in a quiet cul de sac position. Hall, sitting/dining room, kitchen, two bedrooms, bathroom, garage en bloc. Extended lease

## ACCOMMODATION

A front door is next to a private bin store. Vestibule with stairs to first floor landing with access to roof space, airing cupboard. Sitting/dining room with wood effect floor. Kitchen with range of cupboards, work surface with sink, space and plumbing for washing machine, built in fridge freezer, electric cooker point. Bedroom 1 with wood effect floor, built in wardrobe. Bedroom 2 with wood effect floor. Bathroom with wc, wash basin and bath with electric shower over, and shower screen.

Outside there is residents parking. Garage en bloc.

CURRENT ENERGY PERFORMANCE CERTIFICATE RATING: E. A full copy of the EPC is available at the office if required.

VIEWING: By Prior Appointment with the selling agent.

TOTAL: 59.8 m<sup>2</sup> (643 sq.ft.)

This floor plan is for illustrative purposes only. It is not drawn to scale. Any measurements, floor areas (including any total floor area), openings and orientations are approximate. No details are guaranteed, they cannot be relied upon for any purpose and do not form any part of any agreement. No liability is taken for any error, omission or misstatement. A party must rely upon its own inspection(s). Powered by www.Propertybox.io