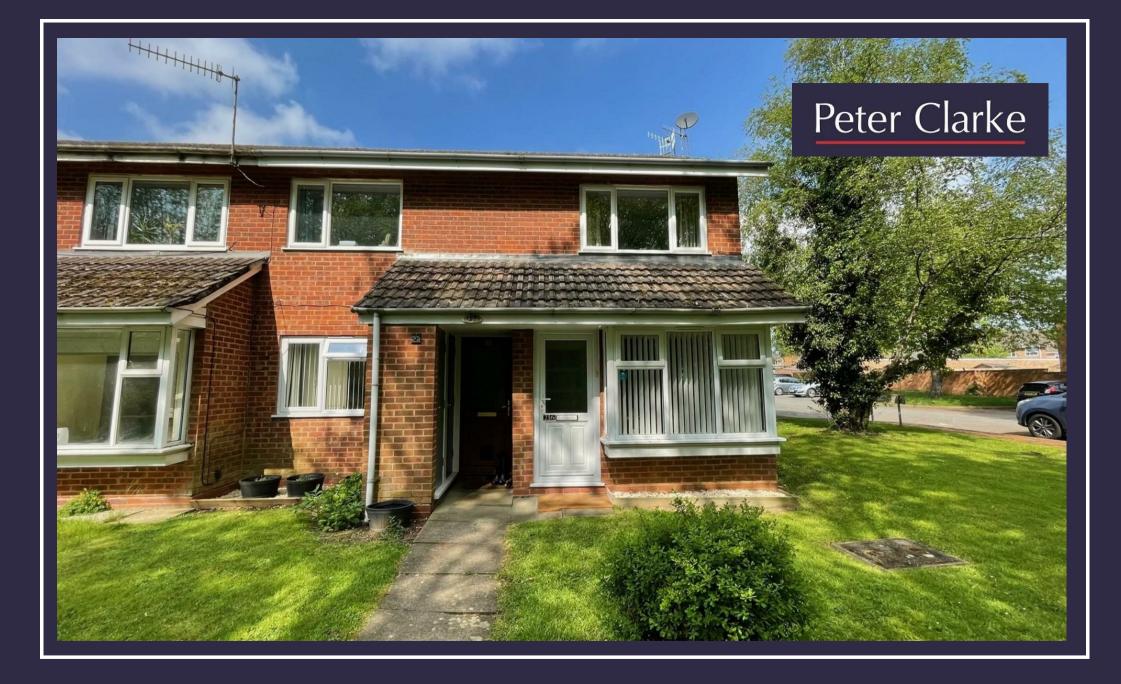

28 Chesford Grove, Stratford-upon-Avon, CV37 9LS

- First floor apartment
- Adjacent to green with mature trees
- Quiet cul de sac position
- Hall, sitting/dining room
- Kitchen
- Two bedrooms and bathroom
- Garage en bloc
- Extended lease

Guide Price £159,950

Situated adjacent to a green to the front, with mature trees, is this two bedroom first floor maisonette located in a quiet cul de sac position. Hall, sitting/dining room, kitchen, two bedrooms, bathroom, garage en bloc. Extended lease

## ACCOMMODATION

A front door is next to a private bin store. Vestibule with stairs to first floor landing with access to roof space, airing cupboard. Sitting/dining room with wood effect floor. Kitchen with range of cupboards, work surface with sink, space and plumbing for washing machine, built in fridge freezer, electric cooker point. Bedroom 1 with wood effect floor, built in wardrobe. Bedroom 2 with wood effect floor. Bathroom with wc, wash basin and bath with electric shower over, and shower screen.