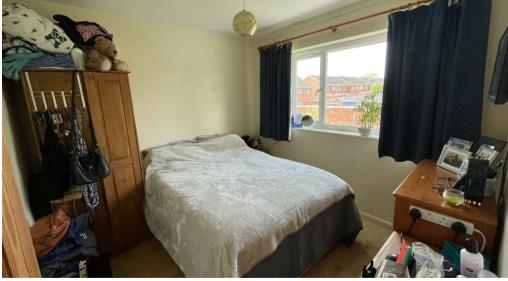

## ACCOMMODATION

A front door is next to a private bin store. Vestibule with stairs to first floor landing with access to roof space, airing cupboard. Sitting/dining room with wood effect floor. Kitchen with range of cupboards, work surface with sink, space and plumbing for washing machine, built in fridge freezer, electric cooker point. Bedroom 1 with wood effect floor, built in wardrobe. Bedroom 2 with wood effect floor. Bathroom with wc, wash basin and bath with electric shower over, and shower screen.