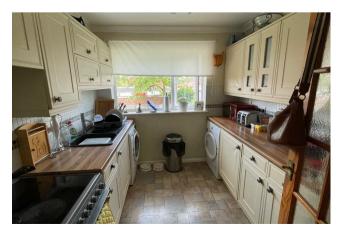

## ACCOMMODATION

A front door is next to a private bin store. Vestibule with stairs to first floor landing with access to roof space, airing cupboard. Sitting/dining room with wood effect floor. Kitchen with range of cupboards, work surface with sink, space and plumbing for washing machine, built in fridge freezer, electric cooker point. Bedroom 1 with wood effect floor, built in wardrobe. Bedroom 2 with wood effect floor. Bathroom with wc, wash basin and bath with electric shower over, and shower screen.