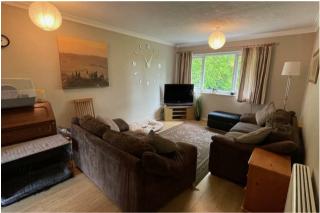

## ACCOMMODATION

A front door is next to a private bin store. Vestibule with stairs to first floor landing with access to roof space, airing cupboard. Sitting/dining room with wood effect floor. Kitchen with range of cupboards, work surface with sink, space and plumbing for washing machine, built in fridge freezer, electric cooker point. Bedroom 1 with wood effect floor, built in wardrobe. Bedroom 2 with wood effect floor. Bathroom with wc, wash basin and bath with electric shower over, and shower screen.