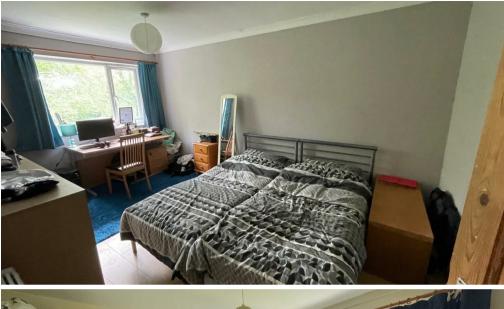

## ACCOMMODATION

A front door is next to a private bin store. Vestibule with stairs to first floor landing with access to roof space, airing cupboard. Sitting/dining room with wood effect floor. Kitchen with range of cupboards, work surface with sink, space and plumbing for washing machine, built in fridge freezer, electric cooker point. Bedroom 1 with wood effect floor, built in wardrobe. Bedroom 2 with wood effect floor. Bathroom with wc, wash basin and bath with electric shower over, and shower screen.