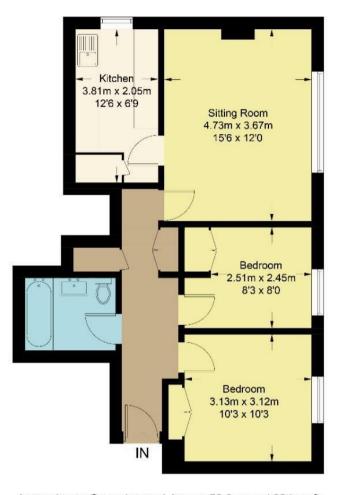

## **ACCOMMODATION**

Communal entrance hall, private entrance hall with door to storage cupboard and door to cupboard housing hot water tank. Sitting Room with electric fireplace, kitchen with wall and base units with work surface over and incorporating stainless steel sink and drainer unit, space for appliances, door to pantry. Two bedrooms, both with fitted wardrobes and bathroom having a three piece suite comprising bath, WC and pedestal wash hand basin. Outside, there is access to well maintained communal gardens and garage (please note vehicular access to the garage is accessed off Garden Terrace via Shakespeare Street) plus additional visitor spaces available.

## 12 Clopton Court , Stratford - Upon - Avon, CV37 6TP

Approximate Gross Internal Area = 58.9 sq m / 634 sq ft

Illustration for identification purposes only, measurements are approximate, not to scale.