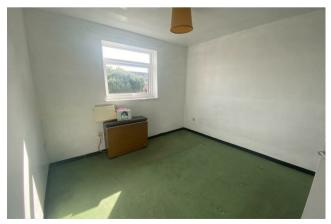

## **ACCOMMODATION**

Communal entrance hall, private entrance hall with door to storage cupboard and door to cupboard housing hot water tank. Sitting Room with electric fireplace, kitchen with wall and base units with work surface over and incorporating stainless steel sink and drainer unit, space for appliances, door to pantry. Two bedrooms, both with fitted wardrobes and bathroom having a three piece suite comprising bath, WC and pedestal wash hand basin. Outside, there is access to well maintained communal gardens and garage (please note vehicular access to the garage is accessed off Garden Terrace via Shakespeare Street) plus additional visitor spaces available.