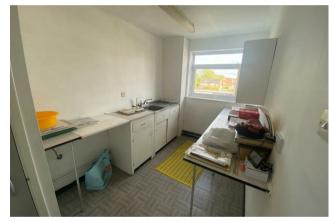

## **ACCOMMODATION**

Communal entrance hall, private entrance hall with door to storage cupboard and door to cupboard housing hot water tank. Sitting Room with electric fireplace, kitchen with wall and base units with work surface over and incorporating stainless steel sink and drainer unit, space for appliances, door to pantry. Two bedrooms, both with fitted wardrobes and bathroom having a three piece suite comprising bath, WC and pedestal wash hand basin. Outside, there is access to well maintained communal gardens and garage (please note vehicular access to the garage is accessed off Garden Terrace via Shakespeare Street) plus additional visitor spaces available.