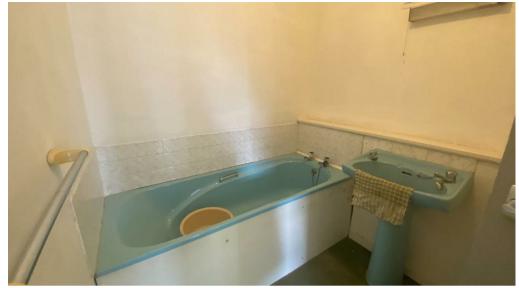

## **ACCOMMODATION**

Communal entrance hall, private entrance hall with door to storage cupboard and door to cupboard housing hot water tank. Sitting Room with electric fireplace, kitchen with wall and base units with work surface over and incorporating stainless steel sink and drainer unit, space for appliances, door to pantry. Two bedrooms, both with fitted wardrobes and bathroom having a three piece suite comprising bath, WC and pedestal wash hand basin. Outside, there is access to well maintained communal gardens and garage (please note vehicular access to the garage is accessed off Garden Terrace via Shakespeare Street) plus additional visitor spaces available.