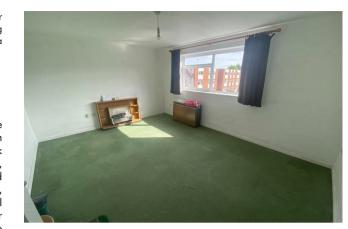

## **ACCOMMODATION**

Communal entrance hall, private entrance hall with door to storage cupboard and door to cupboard housing hot water tank. Sitting Room with electric fireplace, kitchen with wall and base units with work surface over and incorporating stainless steel sink and drainer unit, space for appliances, door to pantry. Two bedrooms, both with fitted wardrobes and bathroom having a three piece suite comprising bath, WC and pedestal wash hand basin. Outside, there is access to well maintained communal gardens and garage (please note vehicular access to the garage is accessed off Garden Terrace via Shakespeare Street) plus additional visitor spaces available.