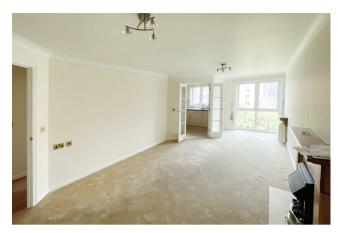

## ACCOMMODATION

A communal secure entry door leads to the communal lounge/dining room with kitchen, managers office, laundry room and lift and stairs rising to the third floor where there is a front door leading to the entrance hall with walk in storage cupboard having hot water cylinder and shelving. Sitting/dining room with full length window, fireplace with electric fire, double doors to kitchen. Kitchen with single bowl, single drainer sink unit with taps over and cupboards beneath, further cupboards and work surface, four ring electric hob with filter hood over, built in oven and grill, space for fridge, tiled splashbacks. Bedroom with mirror fronted folding doors to wardrobes. Shower room with wc, wash basin with cupboards below and shower cubicle, tiled splashbacks.