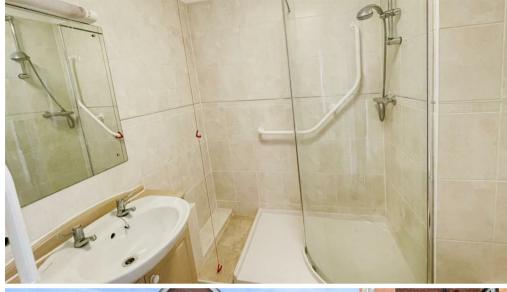

## ACCOMMODATION

A communal secure entry door leads to the communal lounge/dining room with kitchen, managers office, laundry room and lift and stairs rising to the third floor where there is a front door leading to the entrance hall with walk in storage cupboard having hot water cylinder and shelving. Sitting/dining room with full length window, fireplace with electric fire, double doors to kitchen. Kitchen with single bowl, single drainer sink unit with taps over and cupboards beneath, further cupboards and work surface, four ring electric hob with filter hood over, built in oven and grill, space for fridge, tiled splashbacks. Bedroom with mirror fronted folding doors to wardrobes. Shower room with wc, wash basin with cupboards below and shower cubicle, tiled splashbacks.