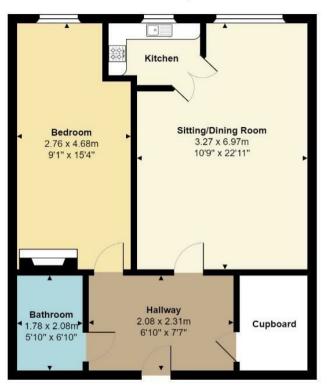

## ACCOMMODATION

A communal secure entry door leads to the communal lounge/dining room with kitchen, managers office, laundry room and lift and stairs rising to the third floor where there is a front door leading to the entrance hall with walk in storage cupboard having hot water cylinder and shelving. Sitting/dining room with full length window, fireplace with electric fire, double doors to kitchen. Kitchen with single bowl, single drainer sink unit with taps over and cupboards beneath, further cupboards and work surface, four ring electric hob with filter hood over, built in oven and grill, space for fridge, tiled splashbacks. Bedroom with mirror fronted folding doors to wardrobes. Shower room with wc, wash basin with cupboards below and shower cubicle, tiled splashbacks.

Outside there are communal gardens.