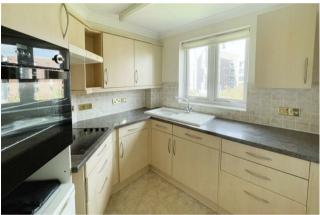

## ACCOMMODATION

A communal secure entry door leads to the communal lounge/dining room with kitchen, managers office, laundry room and lift and stairs rising to the third floor where there is a front door leading to the entrance hall with walk in storage cupboard having hot water cylinder and shelving. Sitting/dining room with full length window, fireplace with electric fire, double doors to kitchen. Kitchen with single bowl, single drainer sink unit with taps over and cupboards beneath, further cupboards and work surface, four ring electric hob with filter hood over, built in oven and grill, space for fridge, tiled splashbacks. Bedroom with mirror fronted folding doors to wardrobes. Shower room with wc, wash basin with cupboards below and shower cubicle, tiled splashbacks.