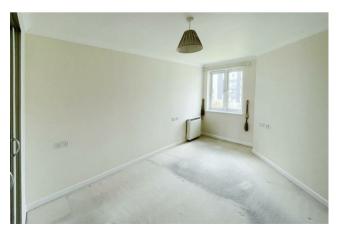

## ACCOMMODATION

A communal secure entry door leads to the communal lounge/dining room with kitchen, managers office, laundry room and lift and stairs rising to the third floor where there is a front door leading to the entrance hall with walk in storage cupboard having hot water cylinder and shelving. Sitting/dining room with full length window, fireplace with electric fire, double doors to kitchen. Kitchen with single bowl, single drainer sink unit with taps over and cupboards beneath, further cupboards and work surface, four ring electric hob with filter hood over, built in oven and grill, space for fridge, tiled splashbacks. Bedroom with mirror fronted folding doors to wardrobes. Shower room with wc, wash basin with cupboards below and shower cubicle, tiled splashbacks.