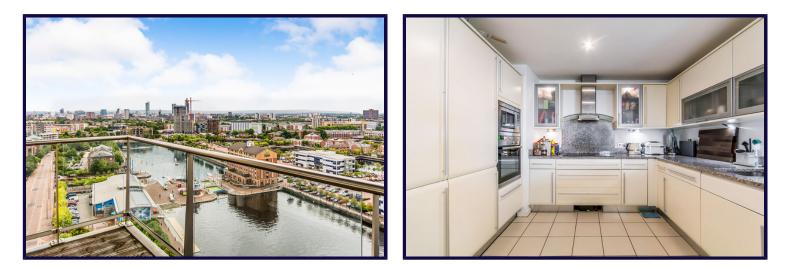

# BALCONY

South facing decked balcony with glass panels giving uninterrupted views of the ship canal below and Old Trafford football stadium.

# KITCHEN

3.70m x 3.10m (12'2" x 10'2")

A good size modern kitchen with wall and base units proving plenty of storage space. Integrated appliances include fridge, freezer, oven, microwave, washing machine, dish washer and hob with stainless steel extractor fan above. Stainless steel sink with mixer tap and drainer built into the work surface.