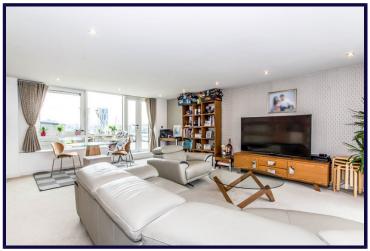

# LIVING ROOM

7.30m x 5.90m (23'11" x 19'4")

Large and light living room with dual aspect windows providing amazing views with south facing water views on one side and the other side leading directly onto the magnificent private roof terrace. There is plenty of space for living and dining furniture. Carpet to the flooring. Air conditioning unit.