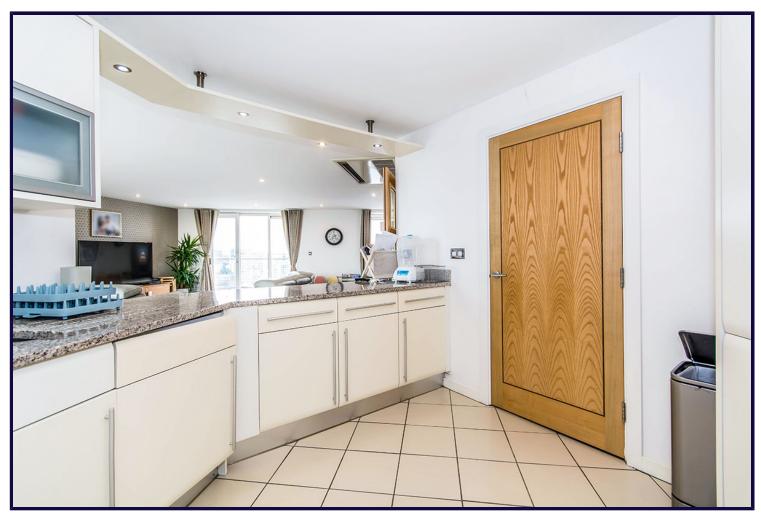

# ENTRANCE HALL

Spacious and welcoming entrance hall with carpet to the flooring. Two large wall mounted mirrors with glass shelf. Video entry phone. Wall mounted electric heater. Double door provide access to the living room. There is plenty of space for furniture as well and two double storage cupboards.

# KITCHEN

3.70m x 3.10m (12'2" x 10'2")

A good size modern kitchen with wall and base units proving plenty of storage space. Integrated appliances include fridge, freezer, oven, microwave, washing machine, dish washer and hob with stainless steel extractor fan above. Stainless steel sink with mixer tap and drainer built into the work surface.