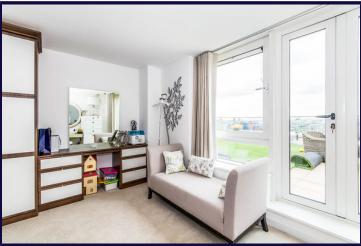

## **BEDROOM TWO**

3.80m x 3.30m (12'6" x 10'10") A second double bedroom with south facing window with views of the water below. Carpet to the flooring. Air conditioning unit. Door to bathroom: