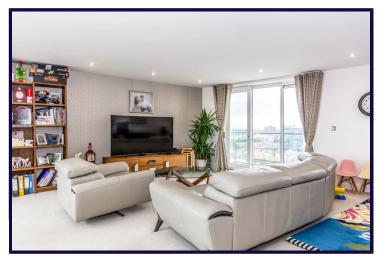

# LIVING ROOM

7.30m x 5.90m (23'11" x 19'4")

Large and light living room with dual aspect windows providing amazing views with south facing water views on one side and the other side leading directly onto the magnificent private roof terrace. There is plenty of space for living and dining furniture. Carpet to the flooring. Air conditioning unit.