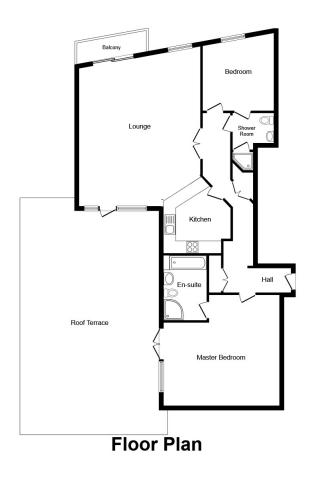

#### FLOOR PLAN

All Measurements

All Measurements are Approximate

**Buyer Notes** 

BUYER NOTES (Please use the area below to make any notes whilst viewing the property)

Energy Efficiency Rating

For full EPC please contact the branch

Total floor area 120.0 sq. m. (1,292 sq. ft.) approx This plan is for illustration purposes only and may not be representative of the property. Plan not to scale.

Powered by audioagent.com

Salford Quays Branch T: 0161 236 9088