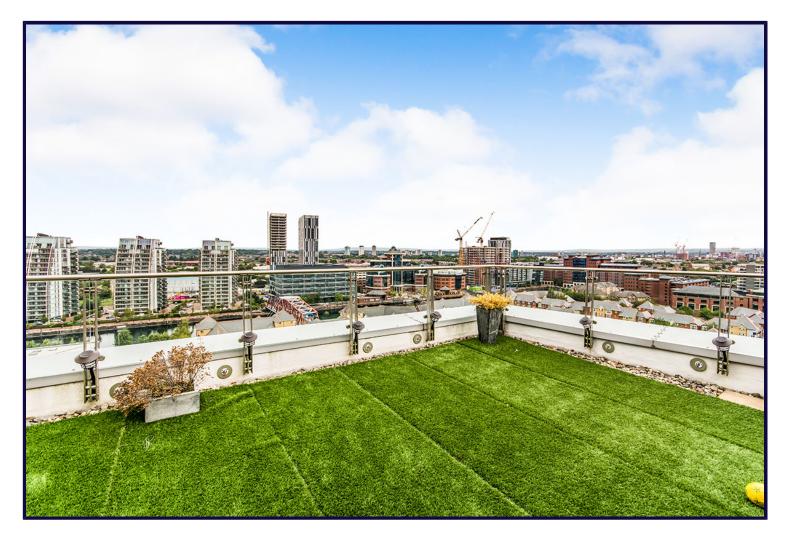

## ROOF TERRACE

12.00m x 8.00m (39'4" x 26'3") Private roof terrace with access from both the living room and master bedroom. The terrace is paved and with artificial grass in some places. With glass panels the terrace provide amazing views from three different sides.

# The Quays, Salford £530,000

Exceptional apartment on the 13th floor of this prestigious waterfront development, Sovereign Point. The large living area enjoys floor-toceiling windows with south facing water views on one side and the other side leading directly onto the magnificent private roof terrace area which is over 1000 sqft in size. The terrace itself is open on three sides with stunning views over towards the City Center and the main bay of the Ship Canal. There are two double bedrooms both with en-suite bathrooms, the master also has access onto the terrace. This apartment is of a high specification throughout with air-conditioning built-in. The apartment benefits from secure parking spaces with the development car park. Located in the heart of Salford Quays within close proximity to the Lowry Shopping Centre and Theatre and Media City, as well as a number of Metrolink stops offering direct access into the City Centre. This property offers luxurious living at it's best. Don't miss out on this opportunity! Available to purchase with no vendor chain. EPC Grade D.