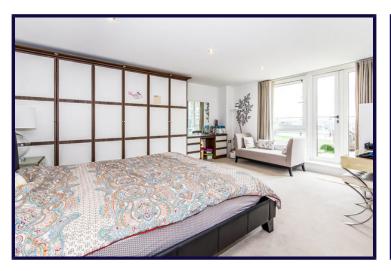

# MASTER BEDROOM

5.30m x 4.00m (17'5" x 13'2")

Large and spacious master bedroom suite with access to the roof terrace, a window plus the glass door provide lots of light to the room. Built in 6 door wardrobe and matching dressing table. Carpet to the flooring. Air conditioning unit. Door to the en-suite: