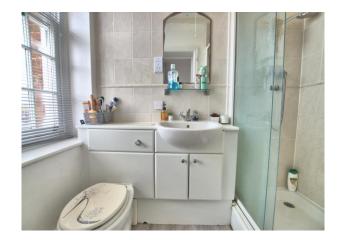

**Bedroom 1:-**10' 5'' x 12' 4'' (3.17m x 3.76m)

Sash windows, double radiator, fitted wardrobe unit, door to:-

**En-Suite Shower Room:**-7' 1" x 3' 11" (2.16m x 1.19m)

Sash window, close-coupled wc with concealed cistern, wash hand basin with mixer tap, shower cubicle with sliding door, partly tiled, shaver socket, lighting and extractor inset ceiling.

#### Bathroom:-

Close-coupled wc, pedestal wash hand basin with mixer tap, panelled bath with mixer tap and hand shower attachment, partly tiled, towel rail, picture rail, lighting and extractor inset, door to cupboard containing wall-mounted central heating boiler and Neptune hot water cylinder.