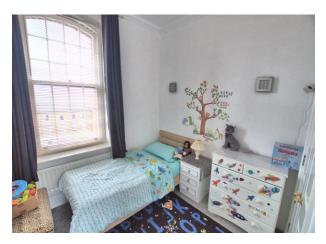

## **Bedroom 2:-**10' 5'' x 8' 7'' (3.17m x 2.61m)

Sash window, radiator, fitted wardrobe unit.