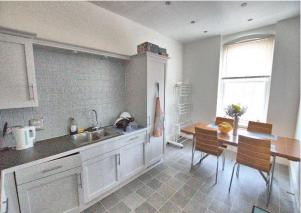

## **Kitchen/Diner:-**15' 8'' x 8' 11'' (4.77m x 2.72m)

Sash window, double radiator, range of base and eye level units with work surfaces, one and a half bowl stainless steel sink unit with mixer tap, pelmet lighting, Neff ceramic hob with stainless steel extractor over, oven and grill, integrated fridge/freezer, integrated washer/dryer, integrated dishwasher.