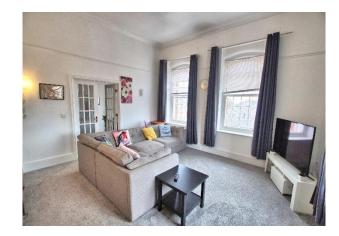

## **Lounge:-**15' 10" x 15' 7" (4.82m x 4.75m)

Sash windows to front and side elevations, picture rail, coving to flat ceiling, radiator, glazed doors to:-