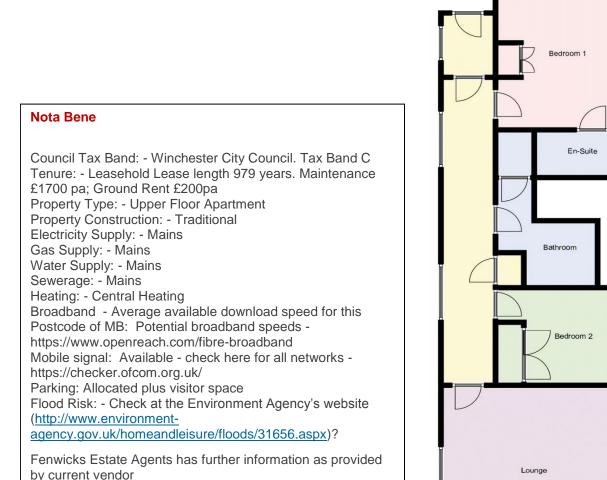

# £244,995 11 Kingswood Place, Serotine Close, Knowle, PO17 5FG

- Upper Floor Apartment
- 23 Foot Entrance Hall
- Two Bedroom
- Spacious Lounge •
- Kitchen

• Principle Bedroom with En-Suite Shower Room • Fitted Kitchen Bathroom

- Leasehold
- NO ONWARD CHAIN

#### The Accommodation Comprises:-

Front door with security entry system into:-

#### **Entrance Hall:-**

Stairs to the apartment, front door into:-

#### Inner Hallway:-

Sash window to side, front door into:-

## Main Hallway:-23' 6'' x 3' 9'' (7.16m x 1.14m)

Double radiator, picture rail, coving to flat ceiling, smoke detector, two sash windows, deep cupboard with shelving for storage.

## **Lounge:-**15' 10" x 15' 7" (4.82m x 4.75m)

Sash windows to front and side elevations, picture rail, coving to flat ceiling, radiator, glazed doors to:-

## **Kitchen/Diner:-**15' 8'' x 8' 11'' (4.77m x 2.72m)

Sash window, double radiator, range of base and eye level units with work surfaces, one and a half bowl stainless steel sink unit with mixer tap, pelmet lighting, Neff ceramic hob with stainless steel extractor over, oven and grill, integrated fridge/freezer, integrated washer/dryer, integrated dishwasher.

**Bedroom 1:-**10' 5'' x 12' 4'' (3.17m x 3.76m)

Sash windows, double radiator, fitted wardrobe unit, door to:-

**En-Suite Shower Room:**-7' 1" x 3' 11" (2.16m x 1.19m)

Sash window, close-coupled wc with concealed cistern, wash hand basin with mixer tap, shower cubicle with sliding door, partly tiled, shaver socket, lighting and extractor inset ceiling.

## **Bedroom 2:-**10' 5'' x 8' 7'' (3.17m x 2.61m)

Sash window, radiator, fitted wardrobe unit.

#### Bathroom:-

Close-coupled wc, pedestal wash hand basin with mixer tap, panelled bath with mixer tap and hand shower attachment, partly tiled, towel rail, picture rail, lighting and extractor inset, door to cupboard containing wall-mounted central heating boiler and Neptune hot water cylinder.

## Outside:-

Allocated parking space (Number 5) and visitors parking.