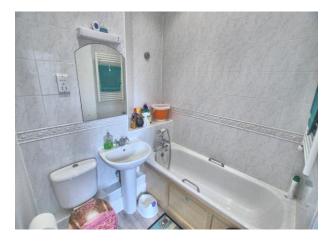

#### Bathroom:-

Close-coupled wc, pedestal wash hand basin with mixer tap, panelled bath with mixer tap and hand shower attachment, partly tiled, towel rail, picture rail, lighting and extractor inset, door to cupboard containing wall-mounted central heating boiler and Neptune hot water cylinder.