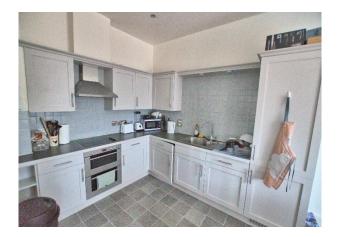

## **Kitchen/Diner:-**15' 8'' x 8' 11'' (4.77m x 2.72m)

Sash window, double radiator, range of base and eye level units with work surfaces, one and a half bowl stainless steel sink unit with mixer tap, pelmet lighting, Neff ceramic hob with stainless steel extractor over, oven and grill, integrated fridge/freezer, integrated washer/dryer, integrated dishwasher.