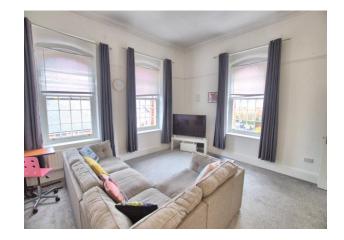

## **Lounge:-**15' 10" x 15' 7" (4.82m x 4.75m)

Sash windows to front and side elevations, picture rail, coving to flat ceiling, radiator, glazed doors to:-