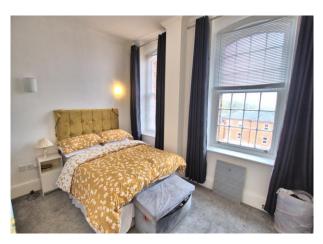

**Bedroom 1:-**10' 5'' x 12' 4'' (3.17m x 3.76m)

Sash windows, double radiator, fitted wardrobe unit, door to:-

**En-Suite Shower Room:**-7' 1" x 3' 11" (2.16m x 1.19m)

Sash window, close-coupled wc with concealed cistern, wash hand basin with mixer tap, shower cubicle with sliding door, partly tiled, shaver socket, lighting and extractor inset ceiling.

## **Bedroom 2:-**10' 5'' x 8' 7'' (3.17m x 2.61m)

Sash window, radiator, fitted wardrobe unit.