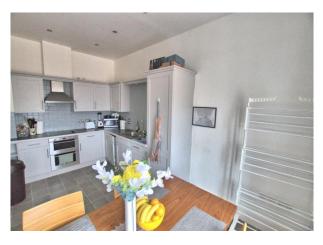

## **Kitchen/Diner:-**15' 8'' x 8' 11'' (4.77m x 2.72m)

Sash window, double radiator, range of base and eye level units with work surfaces, one and a half bowl stainless steel sink unit with mixer tap, pelmet lighting, Neff ceramic hob with stainless steel extractor over, oven and grill, integrated fridge/freezer, integrated washer/dryer, integrated dishwasher.