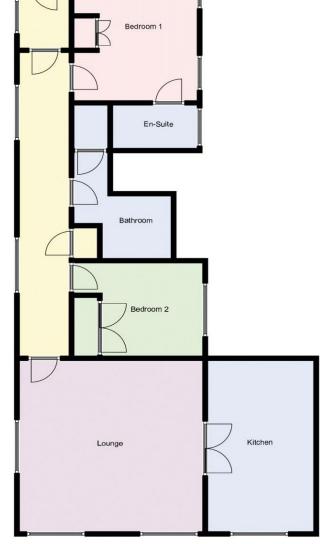

## Main Hallway:-23' 6'' x 3' 9'' (7.16m x 1.14m)

Double radiator, picture rail, coving to flat ceiling, smoke detector, two sash windows, deep cupboard with shelving for storage.

## **Lounge:-**15' 10" x 15' 7" (4.82m x 4.75m)

Sash windows to front and side elevations, picture rail, coving to flat ceiling, radiator, glazed doors to:-

## **Kitchen/Diner:-**15' 8'' x 8' 11'' (4.77m x 2.72m)

Sash window, double radiator, range of base and eye level units with work surfaces, one and a half bowl stainless steel sink unit with mixer tap, pelmet lighting, Neff ceramic hob with stainless steel extractor over, oven and grill, integrated fridge/freezer, integrated washer/dryer, integrated dishwasher.

**Bedroom 1:-**10' 5'' x 12' 4'' (3.17m x 3.76m)

Sash windows, double radiator, fitted wardrobe unit, door to:-

**En-Suite Shower Room:**-7' 1" x 3' 11" (2.16m x 1.19m)

Sash window, close-coupled wc with concealed cistern, wash hand basin with mixer tap, shower cubicle with sliding door, partly tiled, shaver socket, lighting and extractor inset ceiling.

## **Bedroom 2:-**10' 5'' x 8' 7'' (3.17m x 2.61m)

Sash window, radiator, fitted wardrobe unit.

#### Bathroom:-

Close-coupled wc, pedestal wash hand basin with mixer tap, panelled bath with mixer tap and hand shower attachment, partly tiled, towel rail, picture rail, lighting and extractor inset, door to cupboard containing wall-mounted central heating boiler and Neptune hot water cylinder.