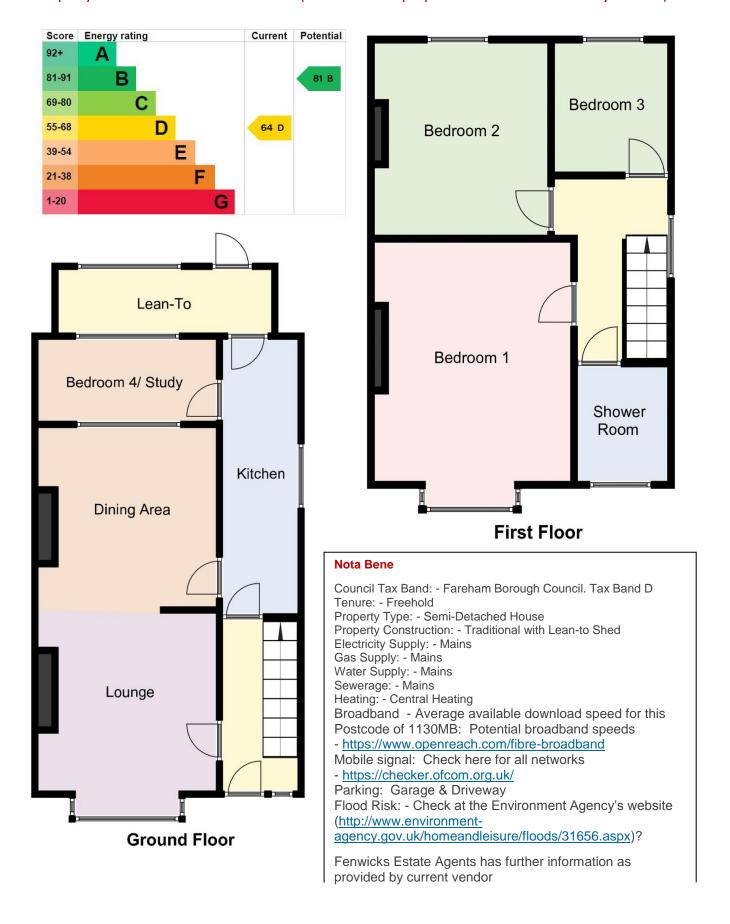

# Property Reference:- F2133 Floor Plans (For illustrative purposes and not drawn exactly to scale)

#### Lounge:-

13' 1" x 12' (3.98m x 3.65m) Maximum Measurements

Window to front elevation, two radiators, gas fire (not tested), raised hearth with ornamental surround and shelf. Dining Area with window overlooking rear, radiator

## Kitchen:-

18' 3" x 3' 5" (5.56m x 1.04m)

Window to side elevation, range of base and eye level units with roll-top work surfaces with single drainer stainless steel sink unit with mixer tap, wall-mounted Worcester gas central heating boiler.

## Bedroom 4/Study:-

11' 5" x 5' 11" (3.48m x 1.80m)

Radiator.

# Lean-to:-

14' 5" x 5' 4" (4.39m x 1.62m)

door into garden.

#### Bedroom 1:-

14' 9" x 12' 5" (4.49m x 3.78m) Maximum Measurements

Window to front, radiator.

Bedroom 2:-

11' 3" x 11' " (3.43m x 3.35m)

Window overlooking garden, radiator.

#### Bedroom 3:-

7' 10" x 7' 2" (2.39m x 2.18m)

Window to rear, radiator, access to loft.

Bathroom:-

7' x 5' 8" (2.13m x 1.73m)

window to front elevation, radiator, pedestal wash hand basin, low-level WC, walk-in shower with Triton shower.

Outside:-

Driveway to the front, access to side leading to garage, Rear garden is enclosed with patio and wooden gate giving access via driveway to the garden.