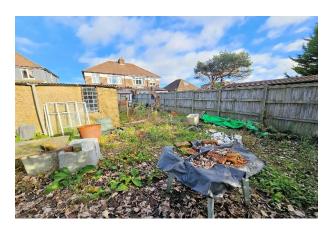

Outside:-

Driveway to the front, access to side leading to garage, Rear garden is enclosed with patio and wooden gate giving access via driveway to the garden.