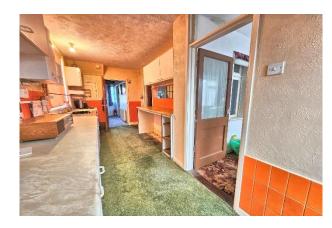

## Kitchen:-

18' 3" x 3' 5" (5.56m x 1.04m)

Window to side elevation, range of base and eye level units with roll-top work surfaces with single drainer stainless steel sink unit with mixer tap, wall-mounted Worcester gas central heating boiler.

# Lean-to:-

14' 5" x 5' 4" (4.39m x 1.62m)

door into garden.