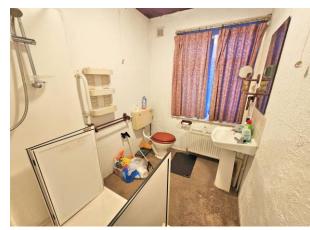

#### Bedroom 3:-

7' 10" x 7' 2" (2.39m x 2.18m)

Window to rear, radiator, access to loft.

Bathroom:-

7' x 5' 8" (2.13m x 1.73m)

window to front elevation, radiator, pedestal wash hand basin, low-level WC, walk-in shower with Triton shower.