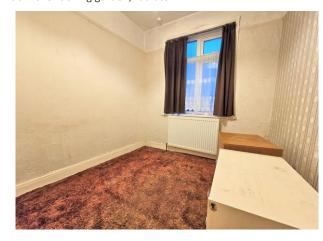

#### Bedroom 3:-

7' 10" x 7' 2" (2.39m x 2.18m)

Window to rear, radiator, access to loft.

Bathroom:-

7' x 5' 8" (2.13m x 1.73m)

window to front elevation, radiator, pedestal wash hand basin, low-level WC, walk-in shower with Triton shower.