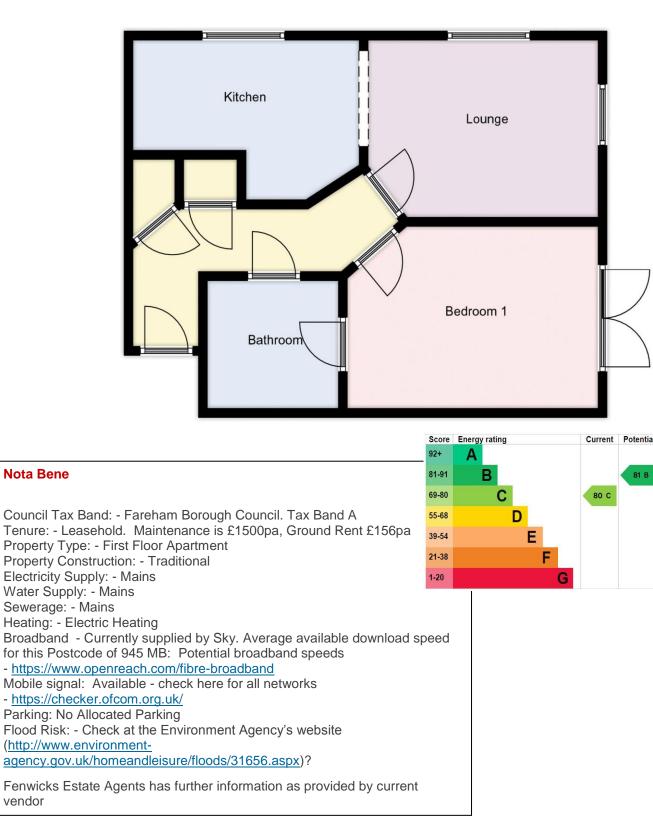

Property Reference:- F2105 Floor Plans (For illustrative purposes and not drawn exactly to scale)

#### The Accommodation Comprises;

Front door with security telephone entry system into:-

#### **Communal Entrance Hall:-**

Stairs to first floor, front door into:-

#### **Entrance Hall:-**

Flat ceiling with smoke detector inset, airing cupboard with meters and fuse box, further cupboard housing hot water cylinder tank, electric underfloor heating, door to bathroom.

### **Open-Plan Lounge/Kitchen:-**

Lounge Area:-11' 10'' x 8' 10'' (3.60m x 2.69m) Maximum Measurements

Double glazed window to front and side elevations.

# **Kitchen Area:-**11' 8'' x 7' 10'' (3.55m x 2.39m) Maximum Measurements

Double glazed window to side elevation, flat ceiling with smoke detector and extractor inset, base and eye level units with roll-top work surfaces, integrated oven and four-ring electric hob with stainless steel splashback and stainless steel extractor over.

**Bedroom 1:-**12' 10" x 9' 1" (3.91m x 2.77m) Maximum Measurements

Double glazed window to front elevation, door to Jack and Jill bathroom.

# Jack and Jill Bathroom:-6' 9'' x 6' 3'' (2.06m x 1.90m)

Flat ceiling with smoke detector and extractor inset, close-coupled wc, wash hand basin with mixer tap and tiled splashback, mirror-fronted wall unit, panelled bath with mixer tap and shower over, shower screen, partly tiled, door leading to entrance hall.