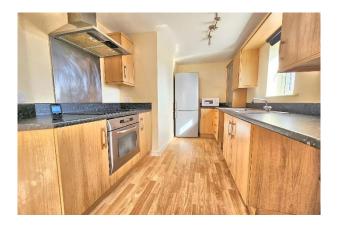

# **Kitchen Area:-**11' 8'' x 7' 10'' (3.55m x 2.39m) Maximum Measurements

Double glazed window to side elevation, flat ceiling with smoke detector and extractor inset, base and eye level units with roll-top work surfaces, integrated oven and four-ring electric hob with stainless steel splashback and stainless steel extractor over.