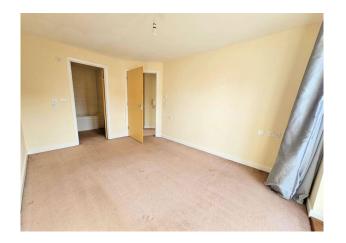

**Bedroom 1:-**12' 10" x 9' 1" (3.91m x 2.77m) Maximum Measurements

Double glazed window to front elevation, door to Jack and Jill bathroom.