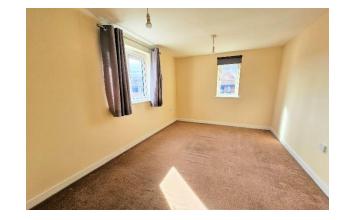

**Bedroom 1:-**12' 10" x 9' 1" (3.91m x 2.77m) Maximum Measurements

Double glazed window to front elevation, door to Jack and Jill bathroom.