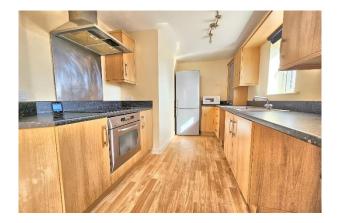

# **Kitchen Area:-**11' 8'' x 7' 10'' (3.55m x 2.39m) Maximum Measurements

Double glazed window to side elevation, flat ceiling with smoke detector and extractor inset, base and eye level units with roll-top work surfaces, integrated oven and four-ring electric hob with stainless steel splashback and stainless steel extractor over.