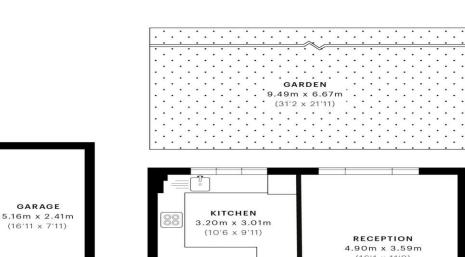

# the floorplan...

#### **Dormers Wells Lane, UB1**

GROSS INTERNAL AREA 83.0 Sqm / 893.8 Sqft

m spec

( RICS

0208 578 1005

brian-cox.co.uk

An excellent two double bedroom first floor maisonette. This spacious property boasts two large bedrooms, a new modern kitchen/ diner, bright living room and bathroom suite. Further benefits include double glazing, ample storage, garage and a large private garden with off street parking. Call early to avoid missing out.

# in brief...

- Air Conditioning
- Modern Kitchen and Bathroom
- Garage
- Rear Garden
- Off Street Parking
- **Beautifully Presented**

brian-cox.co.uk