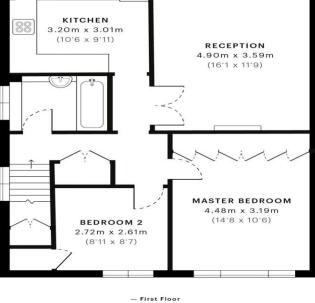

# the floorplan...

#### **Dormers Wells Lane, UB1**

GROSS INTERNAL AREA 83.0 Sqm / 893.8 Sqft

m spec

( RICS

0208 578 1005

brian-cox.co.uk

An excellent two double bedroom first floor maisonette. This spacious property boasts two large bedrooms, a new modern kitchen/ diner, bright living room and bathroom suite. Further benefits include double glazing, ample storage, garage and a large private garden with off street parking. Call early to avoid missing out.

# in brief...

- Air Conditioning
- Modern Kitchen and Bathroom
- Garage
- Rear Garden
- Off Street Parking
- **Beautifully Presented**

brian-cox.co.uk