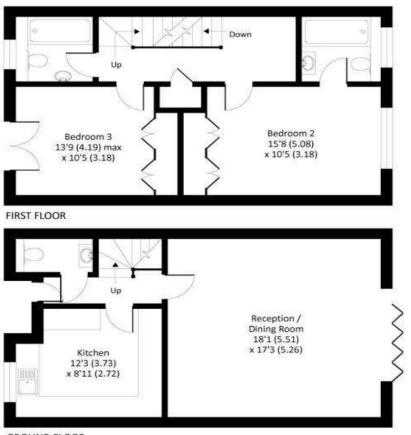

#### **MEWS CLOSE**

Harrow View, Harrow, HA1 4SS Total gross internal area = 1427 sq ft / 132.6 sq m

GROUND FLOOR

Whilst every attempt has been made to ensure the accuracy of the floor plan contained here, measurements of doors, windows and rooms are approximate and no responsibility is taken for any error, omission or misstatement. These plans are for representation purposes only as defined by RICS Code of Measuring Practice and should not be used as such by any prospective purchaser. Specifically no guarantee is given on the total square footage of the property if quoted on this plan. Any figure given is for initial guidance only and should not be relied on as a basis of valuation. © 2019 nichecom.co.uk | Produced for Gibbs Gillespie | Drawing No 534435