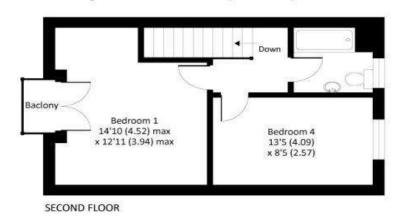

#### **MEWS CLOSE**

Harrow View, Harrow, HA1 4SS Total gross internal area = 1427 sq ft / 132.6 sq m

GROUND FLOOR

Whilst every attempt has been made to ensure the accuracy of the floor plan contained here, measurements of doors, windows and rooms are approximate and no responsibility is taken for any error, omission or misstatement. These plans are for representation purposes only as defined by RICS Code of Measuring Practice and should not be used as such by any prospective purchaser. Specifically no guarantee is given on the total square footage of the property if quoted on this plan. Any figure given is for initial guidance only and should not be relied on as a basis of valuation. © 2019 nichecom.co.uk | Produced for Gibbs Gillespie | Drawing No 534435