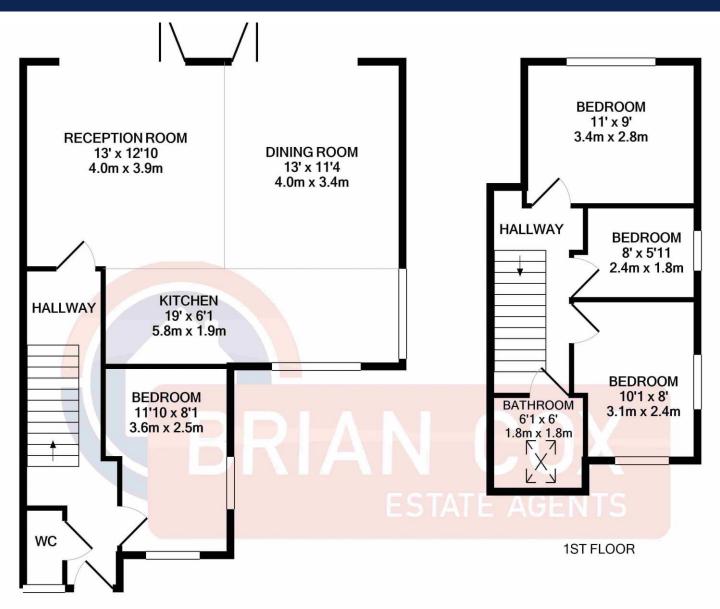

# the floorplan...

**GROUND FLOOR** 

TOTAL APPROX. FLOOR AREA 1044 SQ.FT. (97.0 SQ.M.) Whilst every attempt has been made to ensure the accuracy of the floor plan contained here, measurements of doors, windows, rooms and any other items are approximate and no responsibility is taken for any error, omission, or mis-statement. This plan is for illustrative purposes only and should be used as such by any prospective purchaser. The services, systems and appliances shown have not been tested and no guarantee as to their operability or efficiency can be given Made with Metropix ©2020