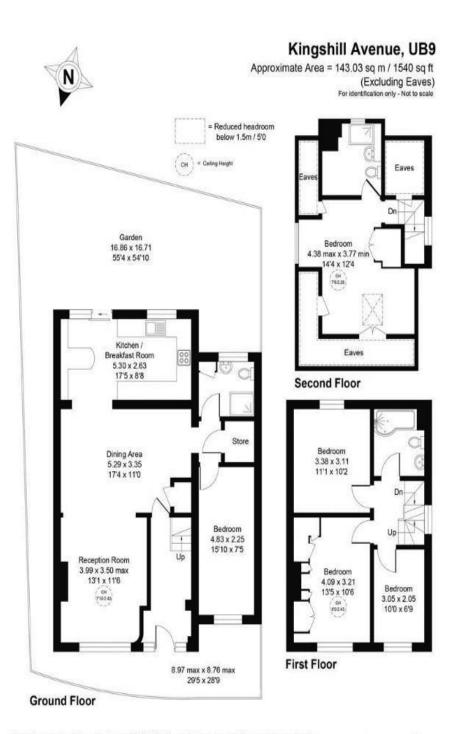

Floor plan produced in accordance with RICS Property Measurement Standards incorporating International Property Measurement Standards (IPMS2 Residential).