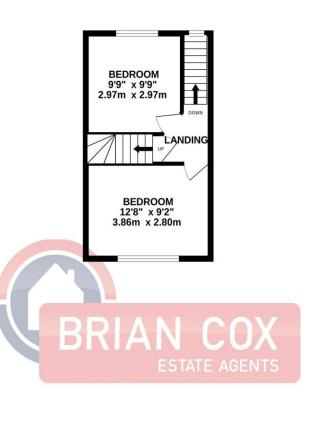

# the floorplan...

GROUND FLOOR 613 sq.ft. (56.9 sq.m.) approx.

1ST FLOOR 276 sq.ft. (25.6 sq.m.) approx.

2ND FLOOR 233 sq.ft. (21.6 sq.m.) approx.

TOTAL FLOOR AREA: 1121 sq.ft. (104.2 sq.m.) approx

## 0208 578 1005

brian-cox.co.uk

THREE DOUBLE BEDROOMS - EXTENDED KITCHEN/BREAKFAST ROOM - IMMACULATE CONDITION - PRIVATE REAR GARDEN. Brian Cox and Company are delighted to bring to the market this three bedroom family home located in the Southall Borders. The property has been beautifully maintained by the existing owners and briefly comprises a storm porch, a 15ft lounge, modern downstairs bathroom, a large kitchen/breakfast room with integrated appliances, three bedrooms including one with an en-suite shower room. All in all this a great home not to be missed, so call to view now!!

## in brief...

- Three Bedroom
- Terraced Cottage
- Two Bathroom
- Extended Kitchen/Breakfast Room
- Double Glazed / Gas Central Heating
- Beautiful Condition Throughout

brian-cox.co.uk