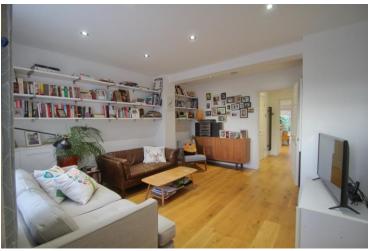

## 0208 578 1005

brian-cox.co.uk

THREE DOUBLE BEDROOMS - EXTENDED KITCHEN/BREAKFAST ROOM - IMMACULATE CONDITION - PRIVATE REAR GARDEN. Brian Cox and Company are delighted to bring to the market this three bedroom family home located in the Southall Borders. The property has been beautifully maintained by the existing owners and briefly comprises a storm porch, a 15ft lounge, modern downstairs bathroom, a large kitchen/breakfast room with integrated appliances, three bedrooms including one with an en-suite shower room. All in all this a great home not to be missed, so call to view now!!

## in brief...

- Three Bedroom
- Terraced Cottage
- Two Bathroom
- Extended Kitchen/Breakfast Room
- Double Glazed / Gas Central Heating
- Beautiful Condition Throughout

brian-cox.co.uk