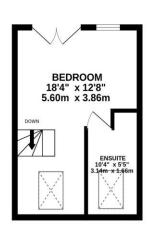

# the floorplan...

GROUND FLOOR 613 sq.ft. (56.9 sq.m.) approx.

1ST FLOOR 276 sq.ft. (25.6 sq.m.) approx.

2ND FLOOR 233 sq.ft. (21.6 sq.m.) approx.

TOTAL FLOOR AREA: 1121 sq.ft. (104.2 sq.m.) approx

## 0208 578 1005

brian-cox.co.uk

THREE DOUBLE BEDROOMS - EXTENDED KITCHEN/BREAKFAST ROOM - IMMACULATE CONDITION - PRIVATE REAR GARDEN. Brian Cox and Company are delighted to bring to the market this three bedroom family home located in the Southall Borders. The property has been beautifully maintained by the existing owners and briefly comprises a storm porch, a 15ft lounge, modern downstairs bathroom, a large kitchen/breakfast room with integrated appliances, three bedrooms including one with an en-suite shower room. All in all this a great home not to be missed, so call to view now!!

## in brief...

- Three Bedroom
- Terraced Cottage
- Two Bathroom
- Extended Kitchen/Breakfast Room
- Double Glazed / Gas Central Heating
- Beautiful Condition Throughout

brian-cox.co.uk