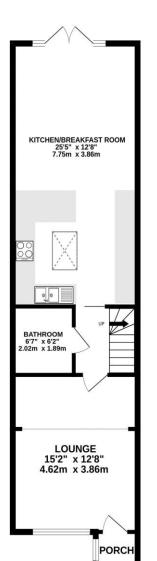

# the floorplan...

GROUND FLOOR 613 sq.ft. (56.9 sq.m.) approx.

1ST FLOOR 276 sq.ft. (25.6 sq.m.) approx.

2ND FLOOR 233 sq.ft. (21.6 sq.m.) approx.

TOTAL FLOOR AREA: 1121 sq.ft. (104.2 sq.m.) approx

## 0208 578 1005

brian-cox.co.uk

THREE DOUBLE BEDROOMS - EXTENDED KITCHEN/BREAKFAST ROOM - IMMACULATE CONDITION - PRIVATE REAR GARDEN. Brian Cox and Company are delighted to bring to the market this three bedroom family home located in the Southall Borders. The property has been beautifully maintained by the existing owners and briefly comprises a storm porch, a 15ft lounge, modern downstairs bathroom, a large kitchen/breakfast room with integrated appliances, three bedrooms including one with an en-suite shower room. All in all this a great home not to be missed, so call to view now!!

## in brief...

- Three Bedroom
- Terraced Cottage
- Two Bathroom
- Extended Kitchen/Breakfast Room
- Double Glazed / Gas Central Heating
- Beautiful Condition Throughout

brian-cox.co.uk