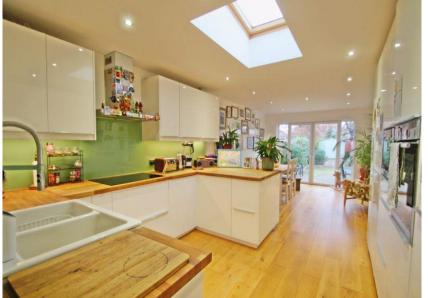

## 0208 578 1005

brian-cox.co.uk

THREE DOUBLE BEDROOMS - EXTENDED KITCHEN/BREAKFAST ROOM - IMMACULATE CONDITION - PRIVATE REAR GARDEN. Brian Cox and Company are delighted to bring to the market this three bedroom family home located in the Southall Borders. The property has been beautifully maintained by the existing owners and briefly comprises a storm porch, a 15ft lounge, modern downstairs bathroom, a large kitchen/breakfast room with integrated appliances, three bedrooms including one with an en-suite shower room. All in all this a great home not to be missed, so call to view now!!

## in brief...

- Three Bedroom
- Terraced Cottage
- Two Bathroom
- Extended Kitchen/Breakfast Room
- Double Glazed / Gas Central Heating
- Beautiful Condition Throughout

brian-cox.co.uk