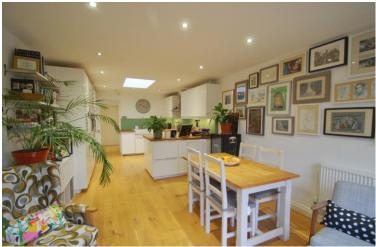

## 0208 578 1005

brian-cox.co.uk

THREE DOUBLE BEDROOMS - EXTENDED KITCHEN/BREAKFAST ROOM - IMMACULATE CONDITION - PRIVATE REAR GARDEN. Brian Cox and Company are delighted to bring to the market this three bedroom family home located in the Southall Borders. The property has been beautifully maintained by the existing owners and briefly comprises a storm porch, a 15ft lounge, modern downstairs bathroom, a large kitchen/breakfast room with integrated appliances, three bedrooms including one with an en-suite shower room. All in all this a great home not to be missed, so call to view now!!

## in brief...

- Three Bedroom
- Terraced Cottage
- Two Bathroom
- Extended Kitchen/Breakfast Room
- Double Glazed / Gas Central Heating
- Beautiful Condition Throughout

brian-cox.co.uk