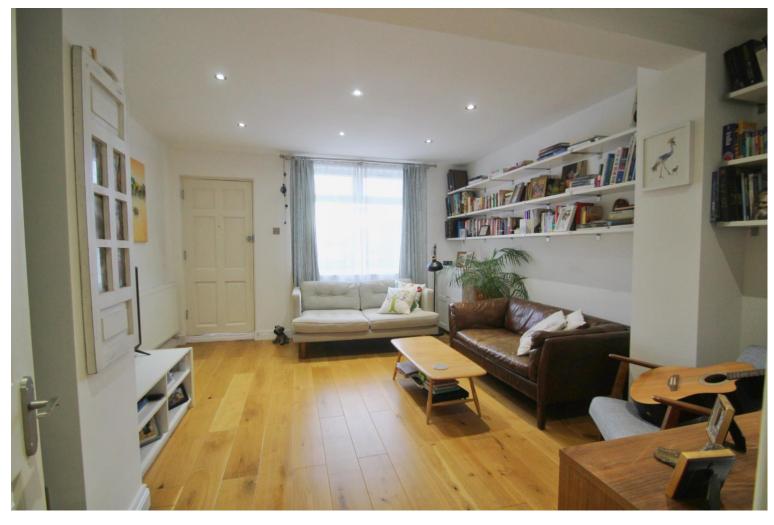

## 0208 578 1005

brian-cox.co.uk

THREE DOUBLE BEDROOMS - EXTENDED KITCHEN/BREAKFAST ROOM - IMMACULATE CONDITION - PRIVATE REAR GARDEN. Brian Cox and Company are delighted to bring to the market this three bedroom family home located in the Southall Borders. The property has been beautifully maintained by the existing owners and briefly comprises a storm porch, a 15ft lounge, modern downstairs bathroom, a large kitchen/breakfast room with integrated appliances, three bedrooms including one with an en-suite shower room. All in all this a great home not to be missed, so call to view now!!

## in brief...

- Three Bedroom
- Terraced Cottage
- Two Bathroom
- Extended Kitchen/Breakfast Room
- Double Glazed / Gas Central Heating
- Beautiful Condition Throughout

brian-cox.co.uk