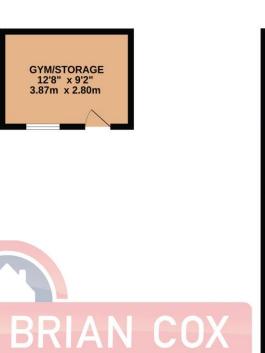

used as storage, double glazing and gas central heating. Viewings are available now so call to arrange yours.