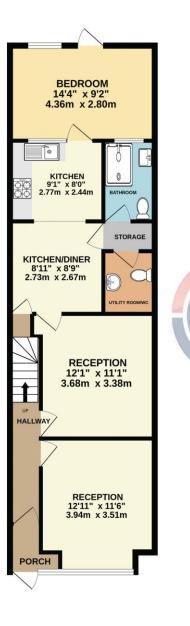

## the floorplan...

GROUND FLOOR 841 sq.ft. (78.2 sq.m.) approx

GROUND FLOOR 423 sq.ft. (39.3 sq.m.) approx

TOTAL FLOOR AREA : 1264 sq.ft. (117.4 sq.m.) approx. empt has been made to ensure the accuracy of the floorplan contained here, n ws, rooms and any other items are approximate and no responsibility is taken for any error such by any

## in brief...

- Four Bedroom
- Freehold Terrace
- Extended
- Close to Southall Broadway
- Double Glazed / Gas Central Heating
- Close to Transport Links