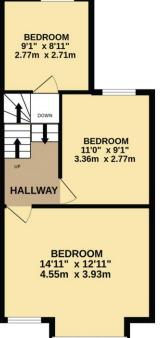

## the floorplan...

GROUND FLOOR 841 sq.ft. (78.2 sq.m.) approx

GROUND FLOOR 423 sq.ft. (39.3 sq.m.) approx

TOTAL FLOOR AREA : 1264 sq.ft. (117.4 sq.m.) approx. empt has been made to ensure the accuracy of the floorplan contained here, n ws, rooms and any other items are approximate and no responsibility is taken for any error such by any

## in brief...

- Four Bedroom
- Freehold Terrace
- Extended
- Close to Southall Broadway
- Double Glazed / Gas Central Heating
- Close to Transport Links