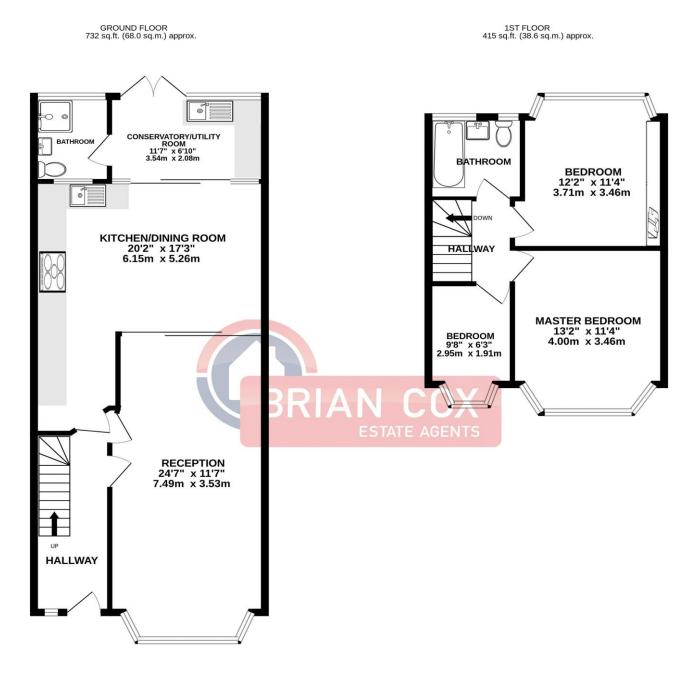

## the floorplan...

TOTAL FLOOR AREA: 1148 sq.ft. (106.6 sq.m.) approx.

Whilst every attempt has been made to ensure the accuracy of the floorplan contained here, measurements of doors, windows, rooms and any other items are approximate and no responsibility is taken for any error, omission or mis-statement. This plan is for illustrative purposes only and should be used as such by any prospective purchaser. The services, systems and appliances shown have not been tested and no guarantee as to their operability or efficiency can be given.

### 0208 578 1004

brian-cox.co.uk

Brian Cox & Company are pleased to present to the market this extended three bedroom terraced house. Further benefits include off street parking, large garage to the rear, two bathrooms, large kitchen and is in very good condition. Viewings are highly recommended to fully appreciate all this house has to offer, so call now to arrange yours!

# in brief...

- Freehold
- Extended
- Two Bathrooms
- Off Street Parking
- Garage
- Mid Terrace

brian-cox.co.uk