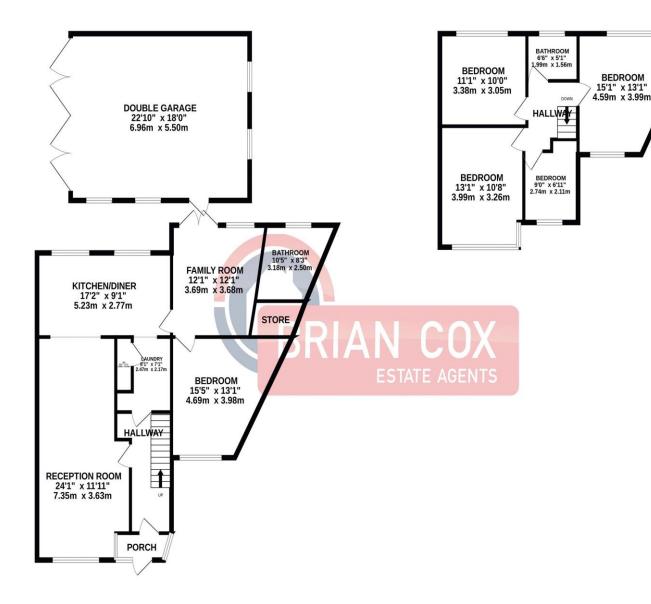

# the floorplan...

GROUND FLOOR 1354 sq.ft. (125.8 sq.m.) approx.

**1ST FLOOR** 538 sq.ft. (50.0 sq.m.) approx.

TOTAL FLOOR AREA : 1892 sq.ft. (175.8 sq.m.) approx. Whist every attempt has been made to ensure the accuracy of the 5 org/init, gdp/nox. Whist every attempt has been made to ensure the accuracy of the forse organic contained here, measurements of doors, windows, rooms and any other items are approximate and no responsibility is taken for any erorg, omission or main-statement. This plan is for illustrative purposes only and should be used as such by any prospective purchaser. The services, systems and appliances shown have not been tested and no guarantee as to their operability or efficiency can be given. Made with Meropix 62023