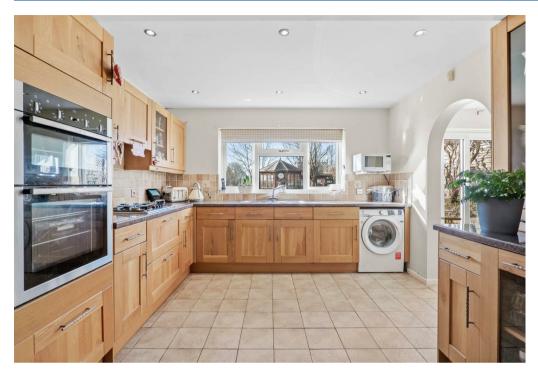

## **Property Description**

\*\*\*\* A TRULY WONDERFUL DETACHED BUNGALOW BACKING OUT ONTO BLACK MONK LAKE \*\*\*\*

A great chance to purchase an immaculately presented three bedroom detached bungalow in a lovely rural location with further scope to extend (STPP). The property comprises; entrance hall, living room, conservatory, separate dining room, three bedrooms and a shower room. The third bedroom could be used as a useful study / utility area. Double garage and driveway with parking for several vehicles. The superb rear garden has patio seating areas, is well stocked with planting, has a summerhouse, shed and greenhouse. Tranquil village location with some lovely countryside walks and friendly, communal village life.