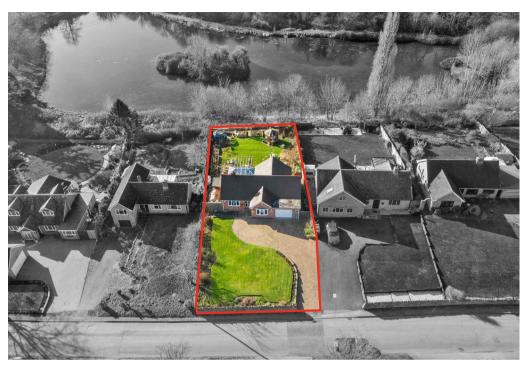

## **Property Description**

\*\*\*\* A TRULY WONDERFUL DETACHED BUNGALOW BACKING OUT ONTO BLACK MONK LAKE \*\*\*\*

A great chance to purchase an immaculately presented three bedroom detached bungalow in a lovely rural location with further scope to extend (STPP). The property comprises; entrance hall, living room, conservatory, separate dining room, three bedrooms and a shower room. The third bedroom could be used as a useful study / utility area. Double garage and driveway with parking for several vehicles. The superb rear garden has patio seating areas, is well stocked with planting, has a summerhouse, shed and greenhouse. Tranquil village location with some lovely countryside walks and friendly, communal village life.