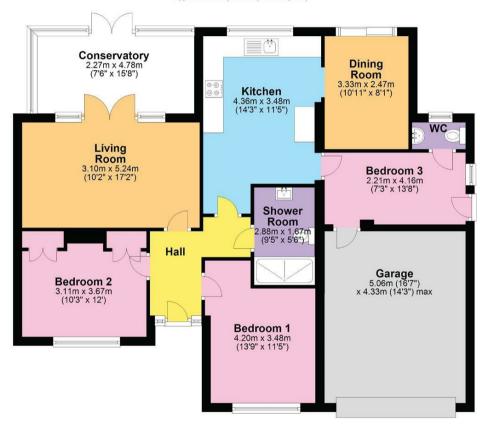

## **Ground Floor**

Approx. 124.6 sq. metres (1340.9 sq. feet)

Total area: approx. 124.6 sq. metres (1340.9 sq. feet)

DISCLAIMER - Floor plans shown are for general guidance only. Whilst every attempt has been made to ensure that the floorplan measurements are as accurate as possible, they are for illustrative purposes only