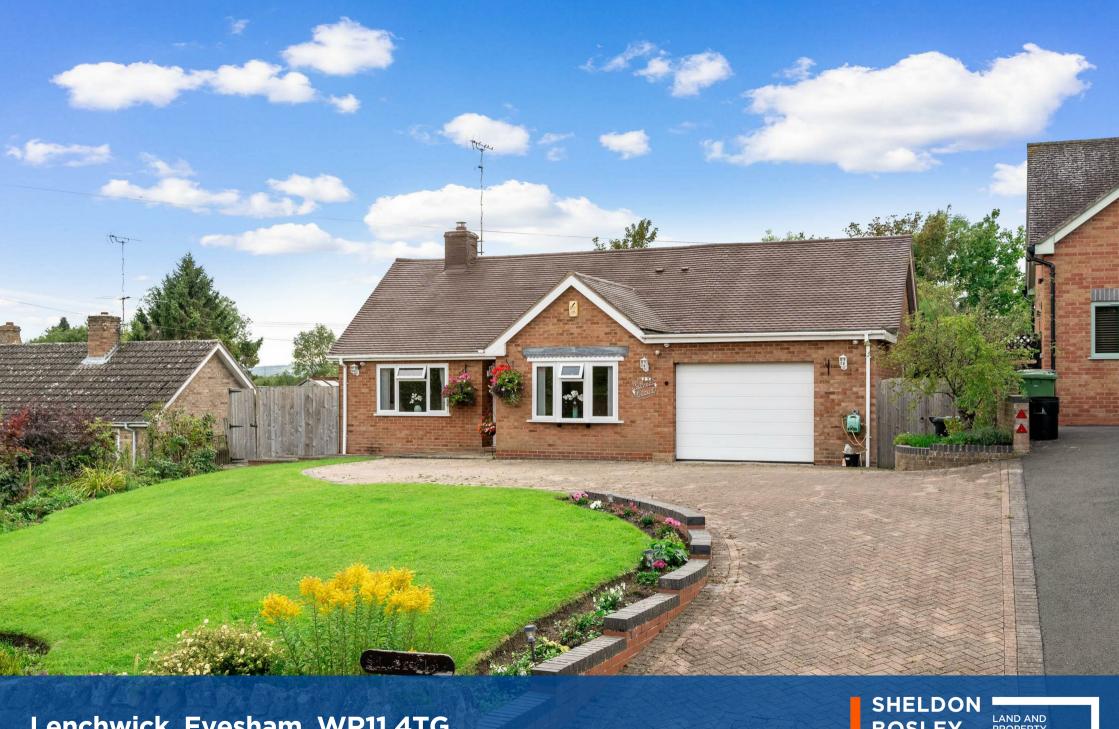

, Lenchwick, Evesham, WR11 4TG

SHELDON BOSLEY KNIGHT

## **Property Description**

\*\*\*\* A TRULY WONDERFUL DETACHED BUNGALOW BACKING OUT ONTO BLACK MONK LAKE \*\*\*\*

A great chance to purchase an immaculately presented three bedroom detached bungalow in a lovely rural location with further scope to extend (STPP). The property comprises; entrance hall, living room, conservatory, separate dining room, three bedrooms and a shower room. The third bedroom could be used as a useful study / utility area. Double garage and driveway with parking for several vehicles. The superb rear garden has patio seating areas, is well stocked with planting, has a summerhouse, shed and greenhouse. Tranquil village location with some lovely countryside walks and friendly, communal village life.

## **Key Features**

- WELL PRESENTED DETACHED BUNGALOW
- THREE BEDROOMS
- STUNNING POSITION
- OVERLOOKING A LAKE
- AMPLE PARKING
- CONSERVATORY
- BEAUTIFUL GARDENS
- RURAL LIVING

Asking Price £480,000

EPC Rating -