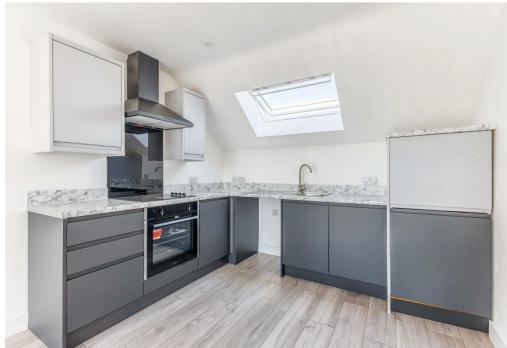

The accommodation comprises a bright and spacious open-plan living area with UPVC double doors allowing for plenty of natural light and fresh air. The contemporary fitted kitchen includes integrated appliances and ample cupboard space, perfect for modern living.