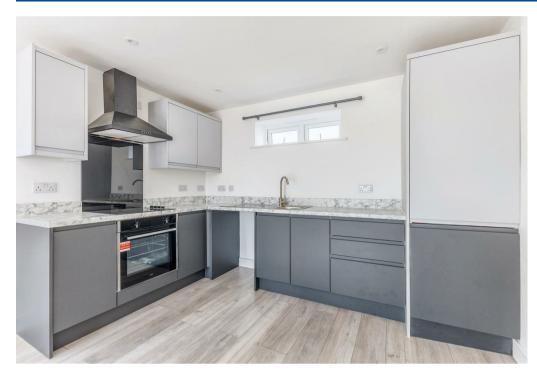

The accommodation comprises a bright and spacious open-plan living area with UPVC double doors allowing for plenty of natural light and fresh air. The contemporary fitted kitchen includes integrated appliances and ample cupboard space, perfect for modern living.