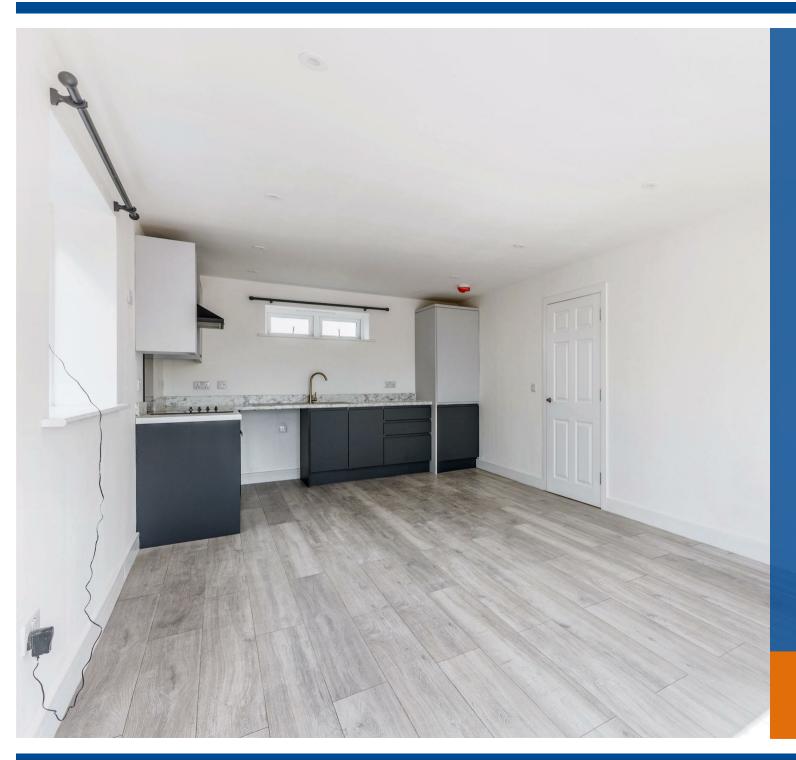

The accommodation comprises a bright and spacious open-plan living area with UPVC double doors allowing for plenty of natural light and fresh air. The contemporary fitted kitchen includes integrated appliances and ample cupboard space, perfect for modern living.