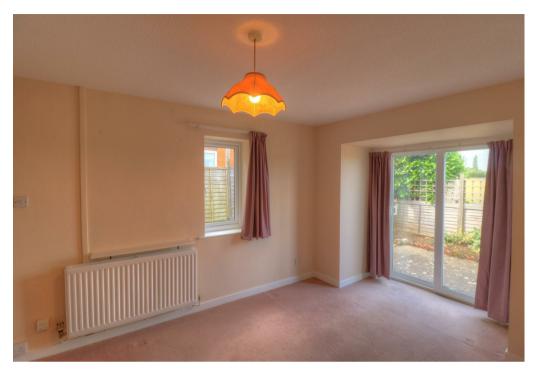

The accommodation comprises a cosy reception room with direct access to an enclosed rear garden, ideal for relaxing or entertaining. The kitchen includes a range of units, a sink with drainer, space for appliances, and room for a dining table. Upstairs, the property features a light and tranquil single bedroom with views over open fields, along with a thoughtfully designed bathroom with a bath, W.C, and wash basin.