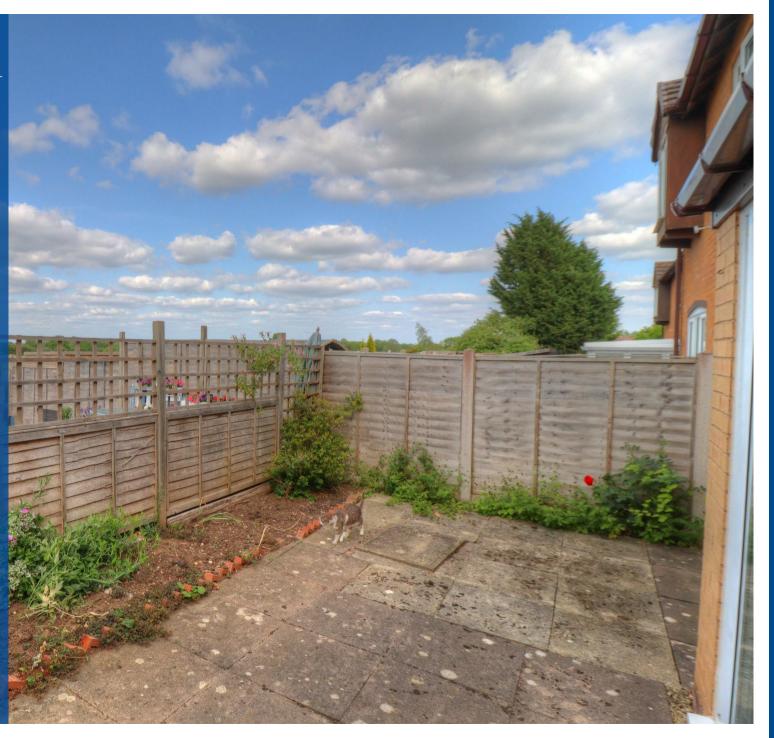

The accommodation comprises a cosy reception room with direct access to an enclosed rear garden, ideal for relaxing or entertaining. The kitchen includes a range of units, a sink with drainer, space for appliances, and room for a dining table. Upstairs, the property features a light and tranquil single bedroom with views over open fields, along with a thoughtfully designed bathroom with a bath, W.C, and wash basin.