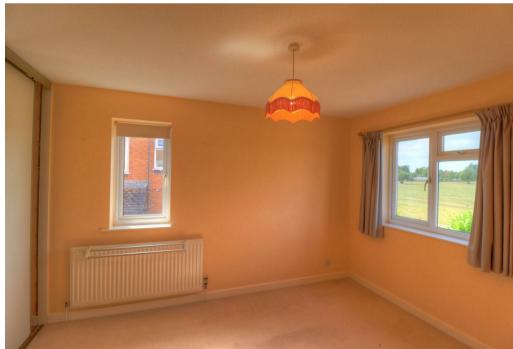

The accommodation comprises a cosy reception room with direct access to an enclosed rear garden, ideal for relaxing or entertaining. The kitchen includes a range of units, a sink with drainer, space for appliances, and room for a dining table. Upstairs, the property features a light and tranquil single bedroom with views over open fields, along with a thoughtfully designed bathroom with a bath, W.C, and wash basin.