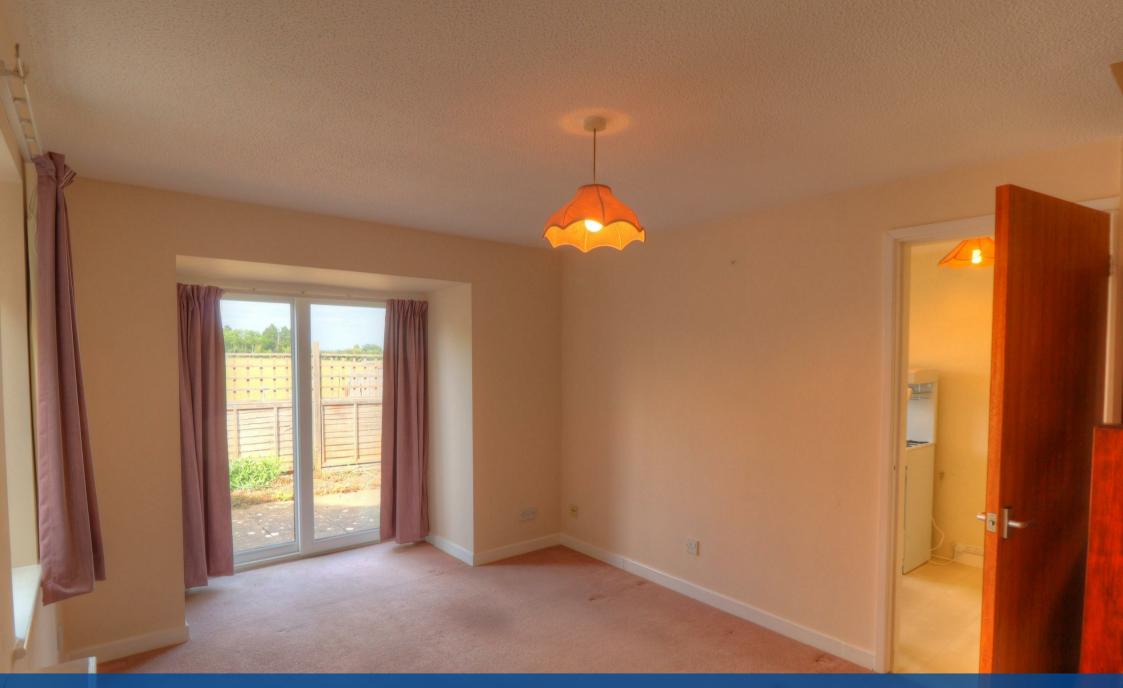

The accommodation comprises a cosy reception room with direct access to an enclosed rear garden, ideal for relaxing or entertaining. The kitchen includes a range of units, a sink with drainer, space for appliances, and room for a dining table. Upstairs, the property features a light and tranquil single bedroom with views over open fields, along with a thoughtfully designed bathroom with a bath, W.C, and wash basin.