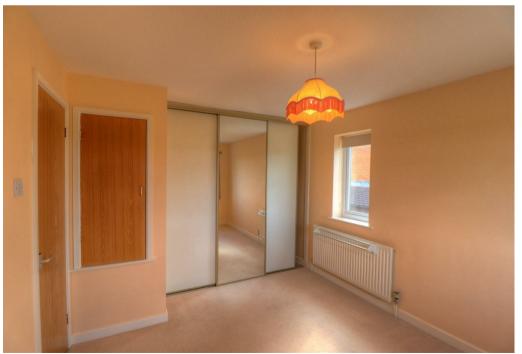

The accommodation comprises a cosy reception room with direct access to an enclosed rear garden, ideal for relaxing or entertaining. The kitchen includes a range of units, a sink with drainer, space for appliances, and room for a dining table. Upstairs, the property features a light and tranquil single bedroom with views over open fields, along with a thoughtfully designed bathroom with a bath, W.C, and wash basin.