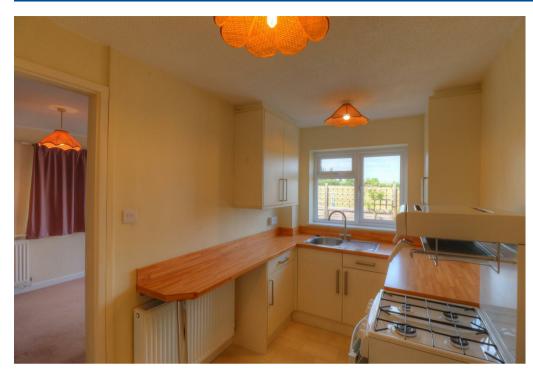

The accommodation comprises a cosy reception room with direct access to an enclosed rear garden, ideal for relaxing or entertaining. The kitchen includes a range of units, a sink with drainer, space for appliances, and room for a dining table. Upstairs, the property features a light and tranquil single bedroom with views over open fields, along with a thoughtfully designed bathroom with a bath, W.C, and wash basin.