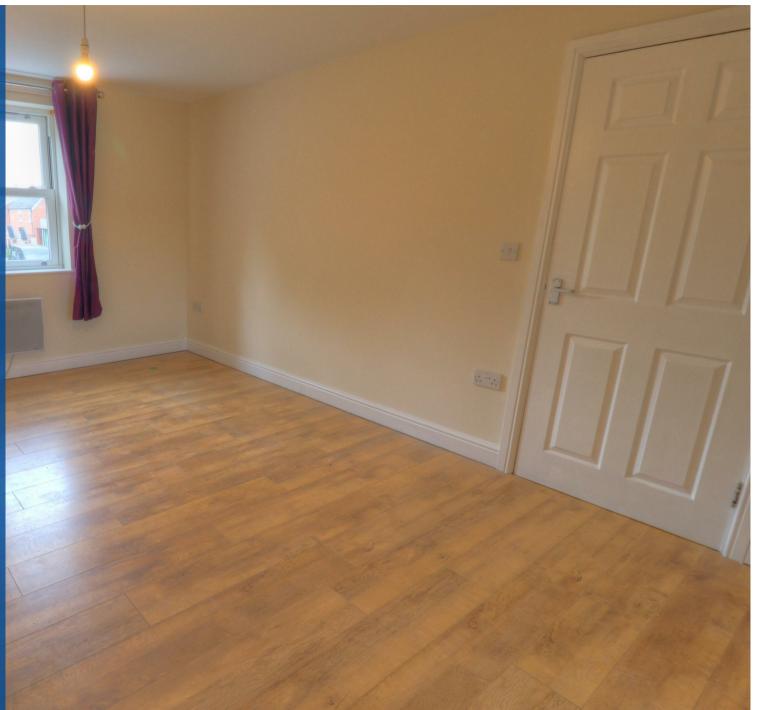

The accommodation comprises an open-plan kitchen/living area fitted with a range of wall and base units, integrated cooker and hob, and ample space for furnishings and relaxation. There are two good-sized bedrooms, along with a bathroom featuring a shower over the bath, W.C, and wash basin.