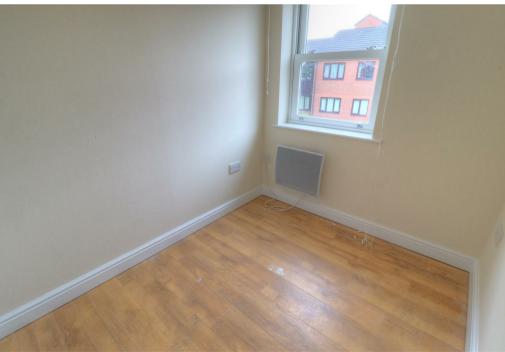

The accommodation comprises an open-plan kitchen/living area fitted with a range of wall and base units, integrated cooker and hob, and ample space for furnishings and relaxation. There are two good-sized bedrooms, along with a bathroom featuring a shower over the bath, W.C, and wash basin.