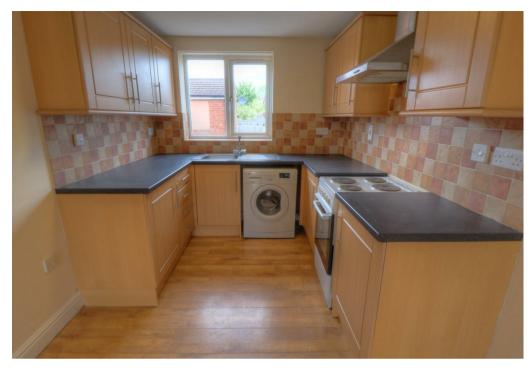

The accommodation comprises an open-plan kitchen/living area fitted with a range of wall and base units, integrated cooker and hob, and ample space for furnishings and relaxation. There are two good-sized bedrooms, along with a bathroom featuring a shower over the bath, W.C, and wash basin.