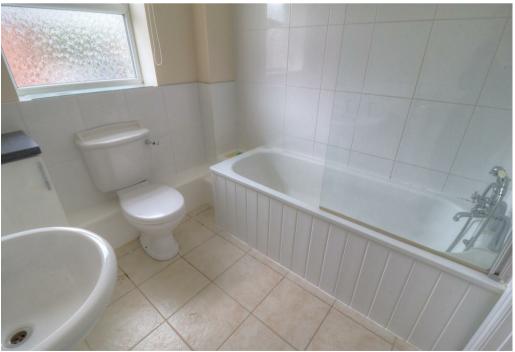

The accommodation comprises an open-plan kitchen/living area fitted with a range of wall and base units, integrated cooker and hob, and ample space for furnishings and relaxation. There are two good-sized bedrooms, along with a bathroom featuring a shower over the bath, W.C, and wash basin.