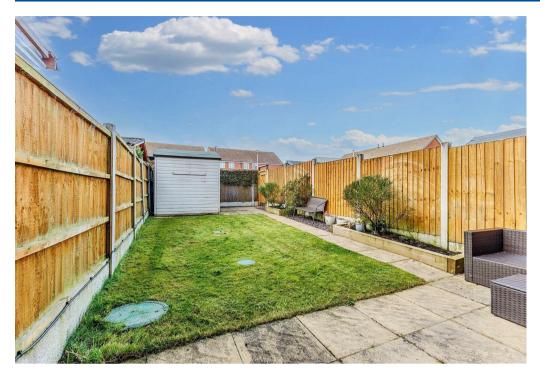

Upstairs, the property features a main double bedroom with fitted wardrobes, a second double bedroom, and a stylish family bathroom with shower over bath.

Outside, the sunny rear garden is mainly laid to lawn with a patio area and a useful storage shed. The front of the property offers off-road parking