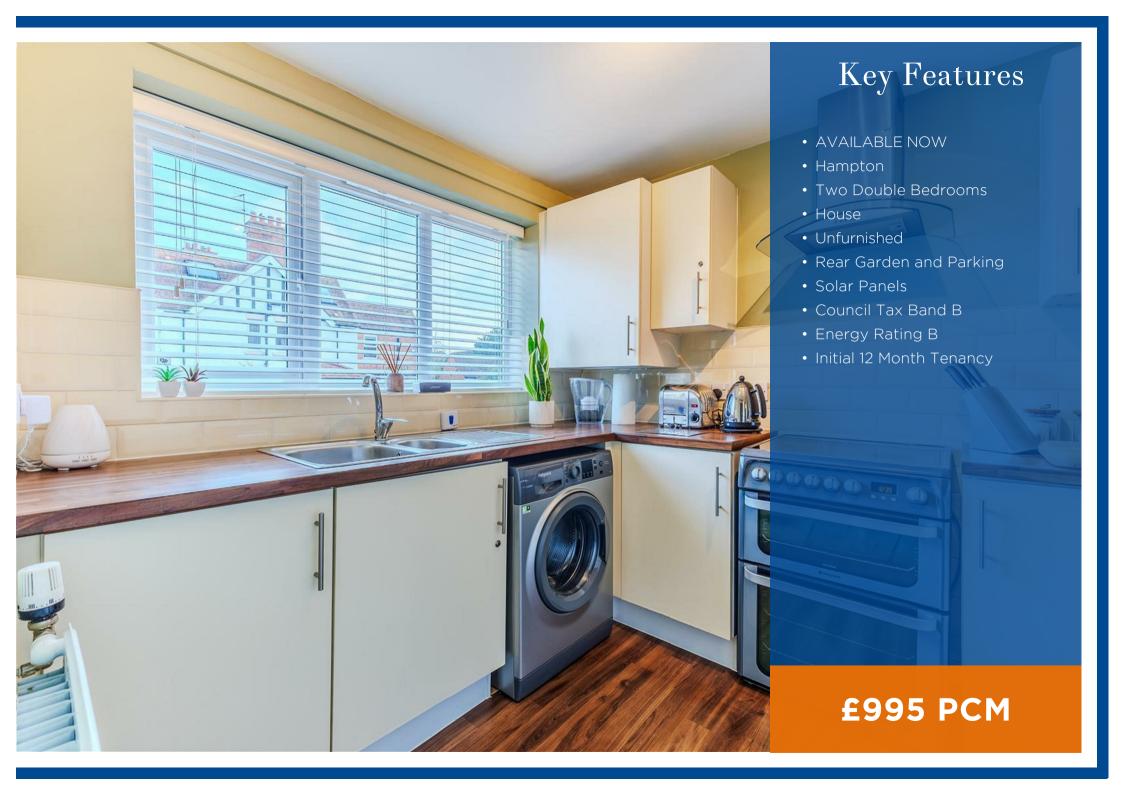

The accommodation comprises a spacious entrance hallway, a downstairs W.C., and a contemporary kitchen with ample storage and worksurface space. To the rear is a bright and airy lounge with French doors opening onto the private rear garden.

Additional features include a large understairs cupboard, an extra storage cupboard in the main bedroom, solar panels, double glazing, and a high EPC Rating of B.

Council Tax Band: B | EPC Rating: B | Initial 12- | Se contact one of our local offices. Month Tenancy