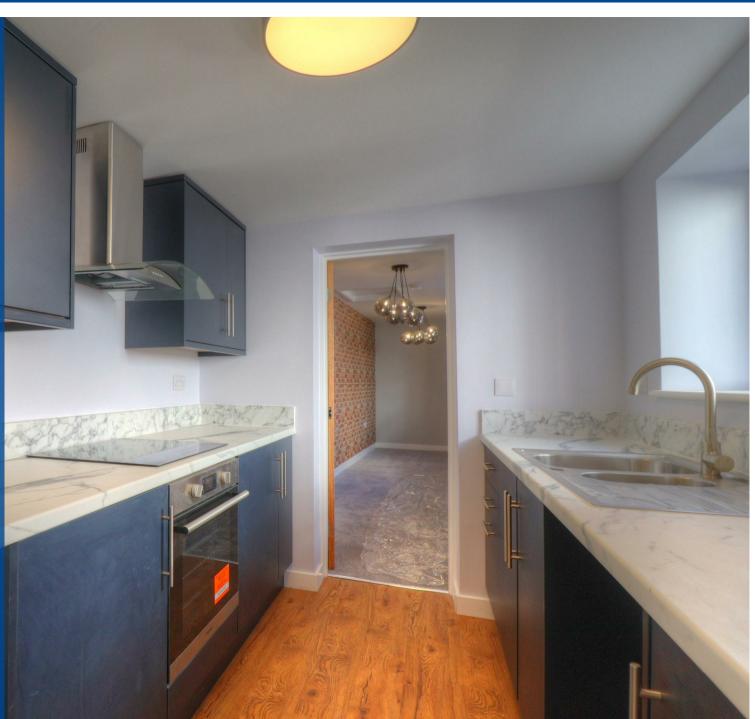

The accommodation comprises an entrance door leading directly into an immaculately finished kitchen, fitted with a range of modern units and space for appliances. The lounge features stylish brick-effect wallpaper and offers a comfortable living space. A double bedroom leads to an en-suite shower room, which includes a shower, W.C., towel rail, and wash hand basin.