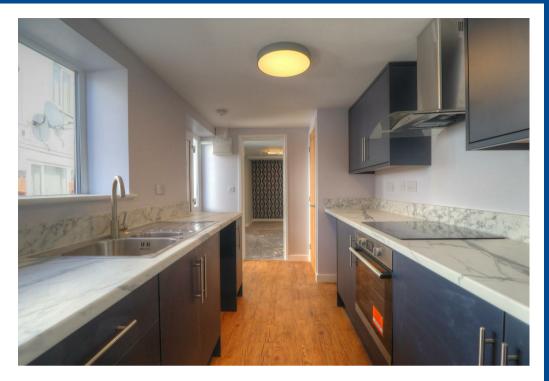

The accommodation comprises an entrance door leading directly into an immaculately finished kitchen, fitted with a range of modern units and space for appliances. The lounge features stylish brick-effect wallpaper and offers a comfortable living space. A double bedroom leads to an en-suite shower room, which includes a shower, W.C., towel rail, and wash hand basin.