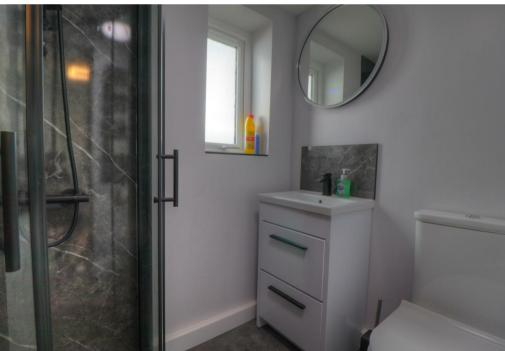

The accommodation comprises an entrance door leading directly into an immaculately finished kitchen, fitted with a range of modern units and space for appliances. The lounge features stylish brick-effect wallpaper and offers a comfortable living space. A double bedroom leads to an en-suite shower room, which includes a shower, W.C., towel rail, and wash hand basin.