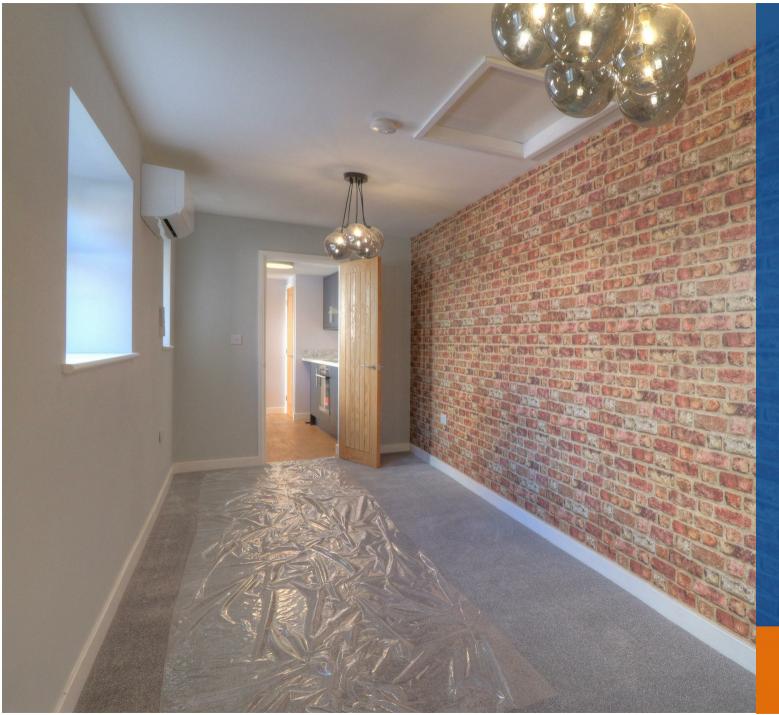

The accommodation comprises an entrance door leading directly into an immaculately finished kitchen, fitted with a range of modern units and space for appliances. The lounge features stylish brick-effect wallpaper and offers a comfortable living space. A double bedroom leads to an en-suite shower room, which includes a shower, W.C., towel rail, and wash hand basin.