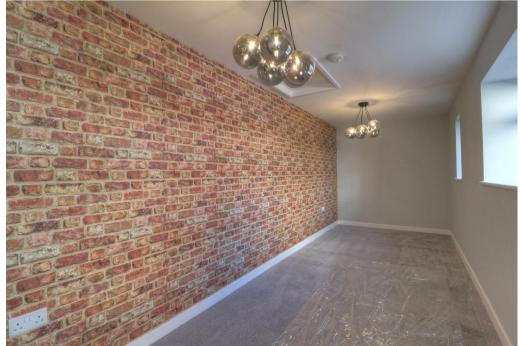

The accommodation comprises an entrance door leading directly into an immaculately finished kitchen, fitted with a range of modern units and space for appliances. The lounge features stylish brick-effect wallpaper and offers a comfortable living space. A double bedroom leads to an en-suite shower room, which includes a shower, W.C., towel rail, and wash hand basin.