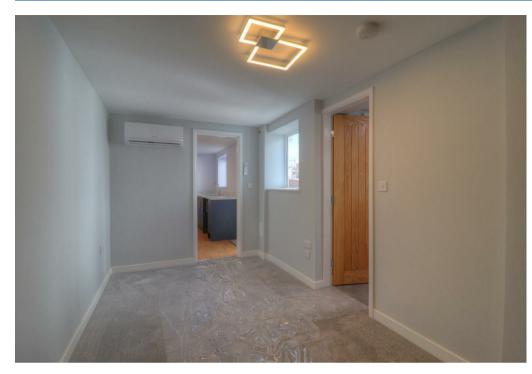

The accommodation comprises an entrance door leading directly into an immaculately finished kitchen, fitted with a range of modern units and space for appliances. The lounge features stylish brick-effect wallpaper and offers a comfortable living space. A double bedroom leads to an en-suite shower room, which includes a shower, W.C., towel rail, and wash hand basin.