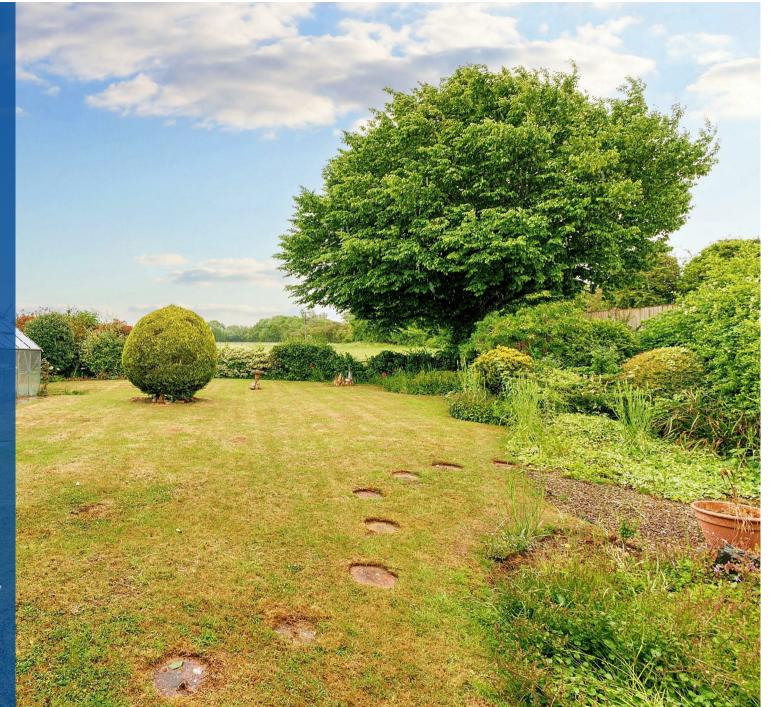

Upstairs, there are four well-sized bedrooms and a family bathroom.

Externally, the rear garden is beautifully maintained and mainly laid to lawn, backing directly onto open fields for a lovely, private outlook. At the front, there is a lawned garden and driveway parking, along with two separate single garages, each with individual access.

# **Key Features**

- FOUR BEDROOM DETACHED FAMILY HOME
- SOUGHT-AFTER VILLAGE OF WICKHAMFORD
- CHAIN FREE WITH MODERNISATION
  POTENTIAL
- SPACIOUS LOUNGE/DINING ROOM
- KITCHEN AND SEPARATE UTILITY ROOM
- BEAUTIFULLY MAINTAINED REAR GARDEN
- BACKING ONTO OPEN COUNTRYSIDE AND FIELDS
- TWO SINGLE GARAGES WITH DRIVEWAY PARKING
- LAWNED FRONT GARDEN IN WELL-ESTABLISHED SETTING
- EPC RATING = D