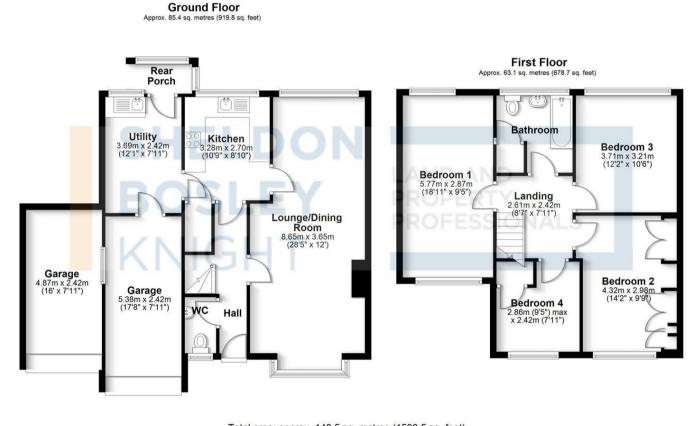

The internal accommodation is generously proportioned and offers practical family living, with a spacious lounge/dining room extending across the rear of the property and overlooking the garden. The ground floor also includes a fitted kitchen, utility room, WC, and welcoming entrance hall.

Upstairs, there are four well-sized bedrooms and a family bathroom.

Externally, the rear garden is beautifully maintained and mainly laid to lawn, backing directly onto open fields for a lovely, private outlook. At the front, there is a lawned garden and driveway parking, along with two separate single garages, each with individual access.

#### Total area: approx. 148.5 sq. metres (1598.5 sq. feet) All efforts have been made to ensure the measurements are accurate on this floor plan, however these are for guidance purposes only. Plan produced using PlanUp.