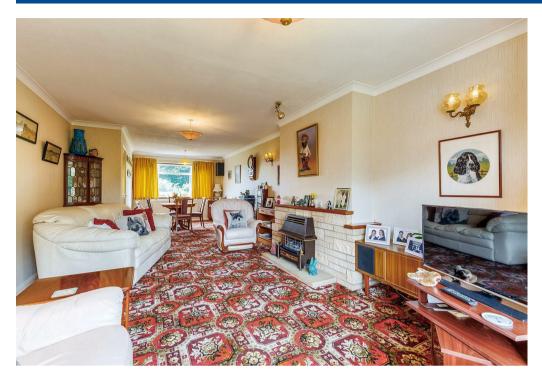

The internal accommodation is generously proportioned and offers practical family living, with a spacious lounge/dining room extending across the rear of the property and overlooking the garden. The ground floor also includes a fitted kitchen, utility room, WC, and welcoming entrance hall.

# **Key Features**

- FOUR BEDROOM DETACHED FAMILY HOME
- SOUGHT-AFTER VILLAGE OF WICKHAMFORD
- CHAIN FREE WITH MODERNISATION
  POTENTIAL
- SPACIOUS LOUNGE/DINING ROOM
- KITCHEN AND SEPARATE UTILITY ROOM
- BEAUTIFULLY MAINTAINED REAR GARDEN
- BACKING ONTO OPEN COUNTRYSIDE AND FIELDS
- TWO SINGLE GARAGES WITH DRIVEWAY PARKING
- LAWNED FRONT GARDEN IN WELL-ESTABLISHED SETTING
- EPC RATING = D