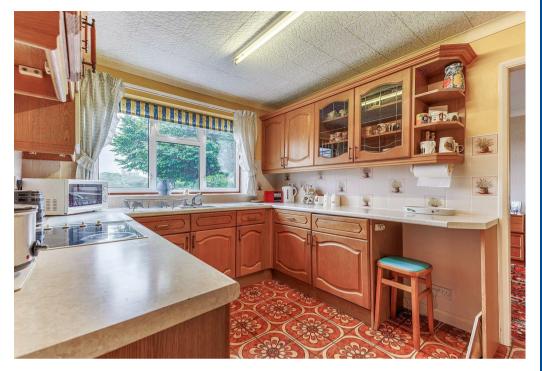

The internal accommodation is generously proportioned and offers practical family living, with a spacious lounge/dining room extending across the rear of the property and overlooking the garden. The ground floor also includes a fitted kitchen, utility room, WC, and welcoming entrance hall.

# **Key Features**

- FOUR BEDROOM DETACHED FAMILY HOME
- SOUGHT-AFTER VILLAGE OF WICKHAMFORD
- CHAIN FREE WITH MODERNISATION
  POTENTIAL
- SPACIOUS LOUNGE/DINING ROOM
- KITCHEN AND SEPARATE UTILITY ROOM
- BEAUTIFULLY MAINTAINED REAR GARDEN
- BACKING ONTO OPEN COUNTRYSIDE AND FIELDS
- TWO SINGLE GARAGES WITH DRIVEWAY PARKING
- LAWNED FRONT GARDEN IN WELL-ESTABLISHED SETTING
- EPC RATING = D