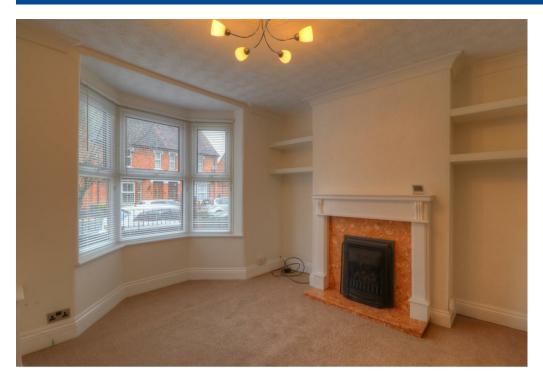

The accommodation comprises a welcoming reception hallway leading to a spacious lounge with bay window and a gas fire set into a decorative marble fireplace. Double doors open into the dining room, which features a charming wrought iron fireplace, built-in cupboards, and shelving. The modern fitted kitchen flows through to a utility area, offering ample storage including a walk-in understairs cupboard and access to the rear garden via an external door.