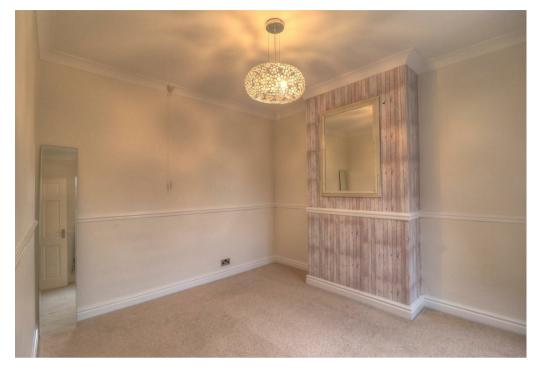

Upstairs, the first-floor landing provides access to three bedrooms—two doubles and one single. Bedroom one includes built-in shelving ideal for a TV or display. The modern bathroom is fitted with a bath and overhead shower, wash hand basin, and W.C. There is also access to the roof void for additional storage.