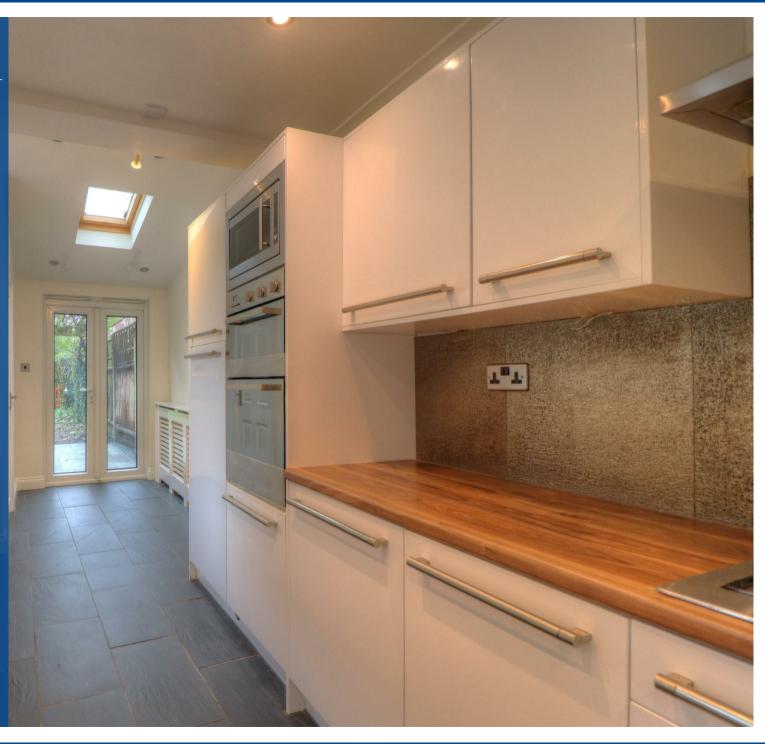

The accommodation comprises a welcoming reception hallway leading to a spacious lounge with bay window and a gas fire set into a decorative marble fireplace. Double doors open into the dining room, which features a charming wrought iron fireplace, built-in cupboards, and shelving. The modern fitted kitchen flows through to a utility area, offering ample storage including a walk-in understairs cupboard and access to the rear garden via an external door.