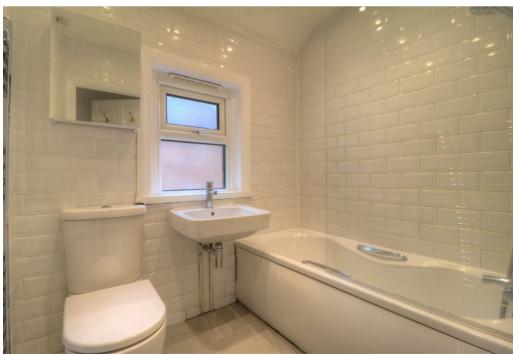

Upstairs, the first-floor landing provides access to three bedrooms—two doubles and one single. Bedroom one includes built-in shelving ideal for a TV or display. The modern bathroom is fitted with a bath and overhead shower, wash hand basin, and W.C. There is also access to the roof void for additional storage.