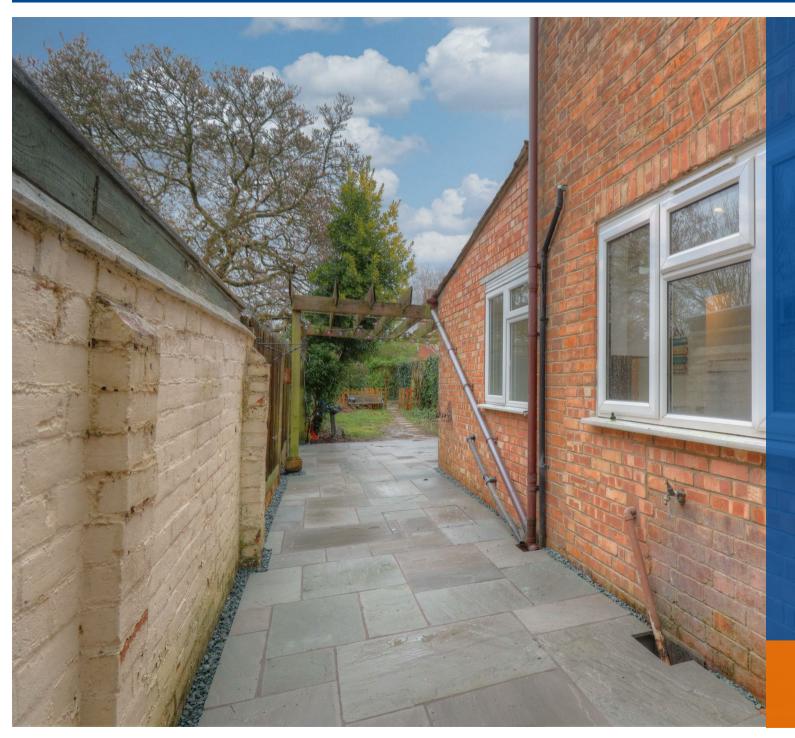

Outside, the property benefits from a landscaped rear garden featuring a newly laid Indian sandstone patio, timber pergola, lawn, flowering shrubs and plants, and a garden arch leading to a gravelled area and pathway to a useful garden shed. The rear driveway is accessed via double gates and offers ample space for parking a car, caravan, or boat. A fore garden bordered by dwarf brick walling adds to the home's kerb appeal.