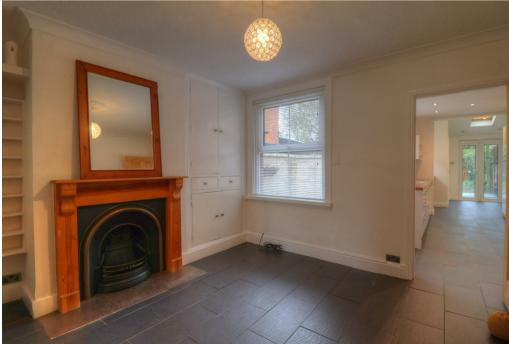

The accommodation comprises a welcoming reception hallway leading to a spacious lounge with bay window and a gas fire set into a decorative marble fireplace. Double doors open into the dining room, which features a charming wrought iron fireplace, built-in cupboards, and shelving. The modern fitted kitchen flows through to a utility area, offering ample storage including a walk-in understairs cupboard and access to the rear garden via an external door.