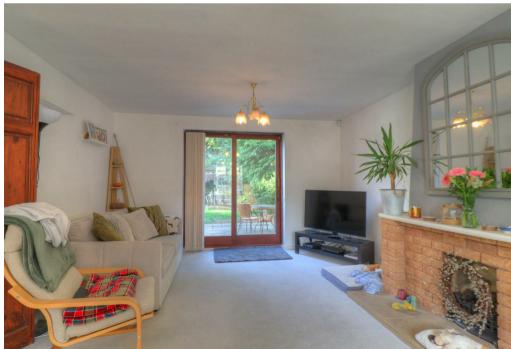

The accommodation comprises a welcoming entrance hallway, leading to a bright and well-proportioned lounge, a separate dining room which opens into a large conservatory, and a fitted kitchen with a range of wall and base units. A useful utility room and downstairs cloakroom complete the ground floor.