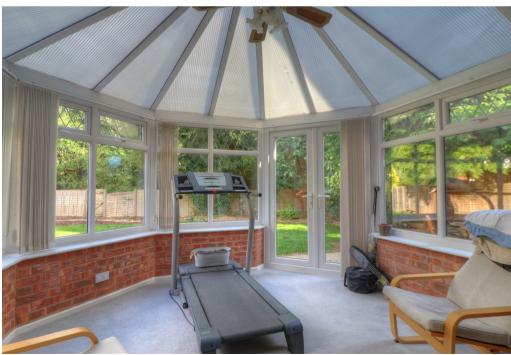

The accommodation comprises a welcoming entrance hallway, leading to a bright and well-proportioned lounge, a separate dining room which opens into a large conservatory, and a fitted kitchen with a range of wall and base units. A useful utility room and downstairs cloakroom complete the ground floor.