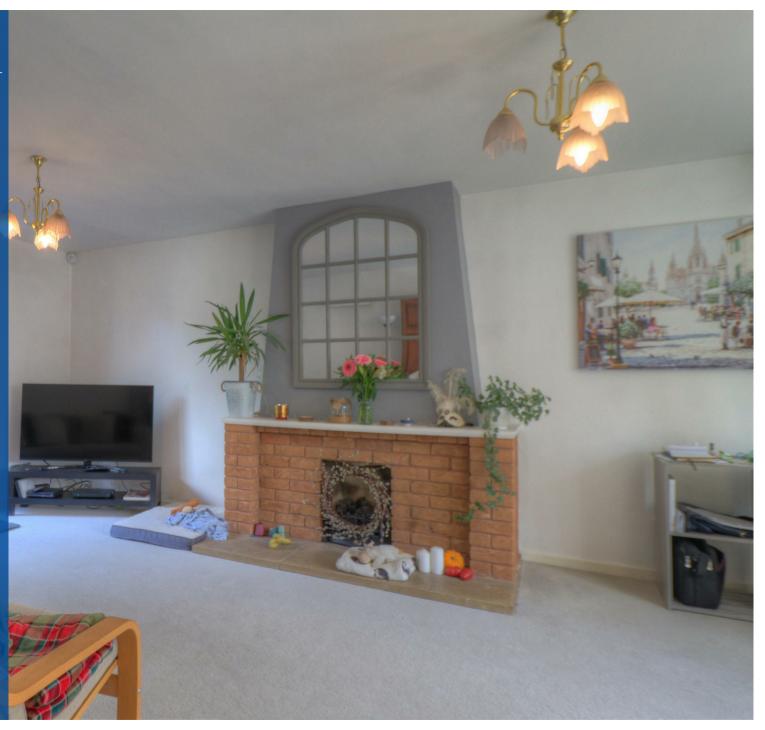

The accommodation comprises a welcoming entrance hallway, leading to a bright and well-proportioned lounge, a separate dining room which opens into a large conservatory, and a fitted kitchen with a range of wall and base units. A useful utility room and downstairs cloakroom complete the ground floor.