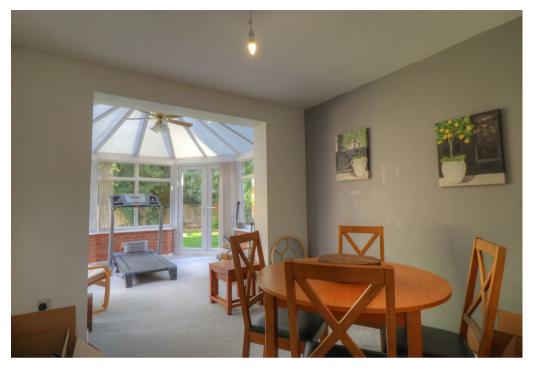

The accommodation comprises a welcoming entrance hallway, leading to a bright and well-proportioned lounge, a separate dining room which opens into a large conservatory, and a fitted kitchen with a range of wall and base units. A useful utility room and downstairs cloakroom complete the ground floor.