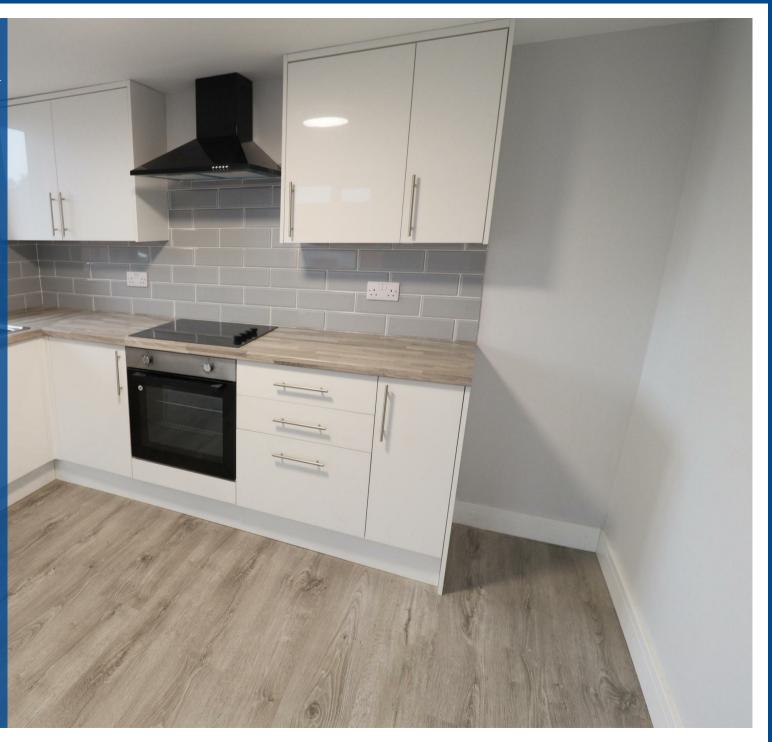

## Property Description

\*\*\* AVAILABLE MID JUNE \*\*\* A modern one bedroom ground floor maisonette located in the sought after village of Astwood Bank. The property briefly comprises of; open plan kitchen living room with fitted units, cooker and hob. Double bedroom with en suite shower room. This property further benefits from outside patio area, under floor heating in kitchen & bathroom, electric heating in bedroom. Patio area to side. One parking space. Council Tax Band A. Energy Rating D. Initial 6 Month Tenancy. Pets considered.