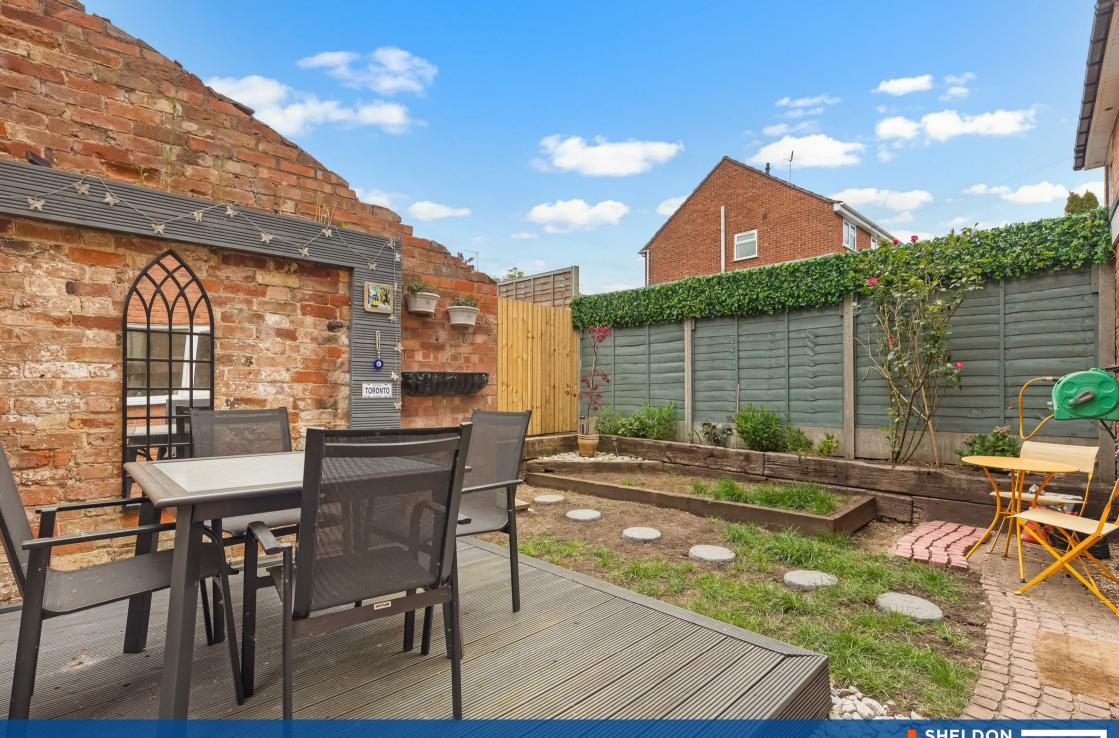

Upstairs, the accommodation includes three well-proportioned bedrooms, including a good-sized main bedroom, and a stylish shower room.

Externally, the rear garden is low maintenance, enclosed by fencing and feature walls, and includes a private seating area. The property also benefits from offroad parking with a gravelled driveway to the side, and gated access to the rear.