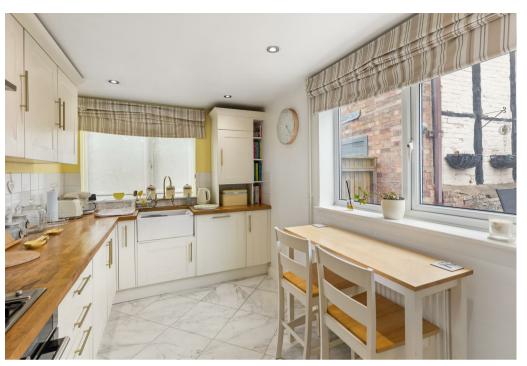

The ground floor features a spacious living room with ample natural light and a pleasant bay window. To the rear is a generous kitchen with space for dining, and an adjoining utility area that provides useful extra storage and laundry space. The flow between rooms makes this a comfortable home for everyday living and entertaining.