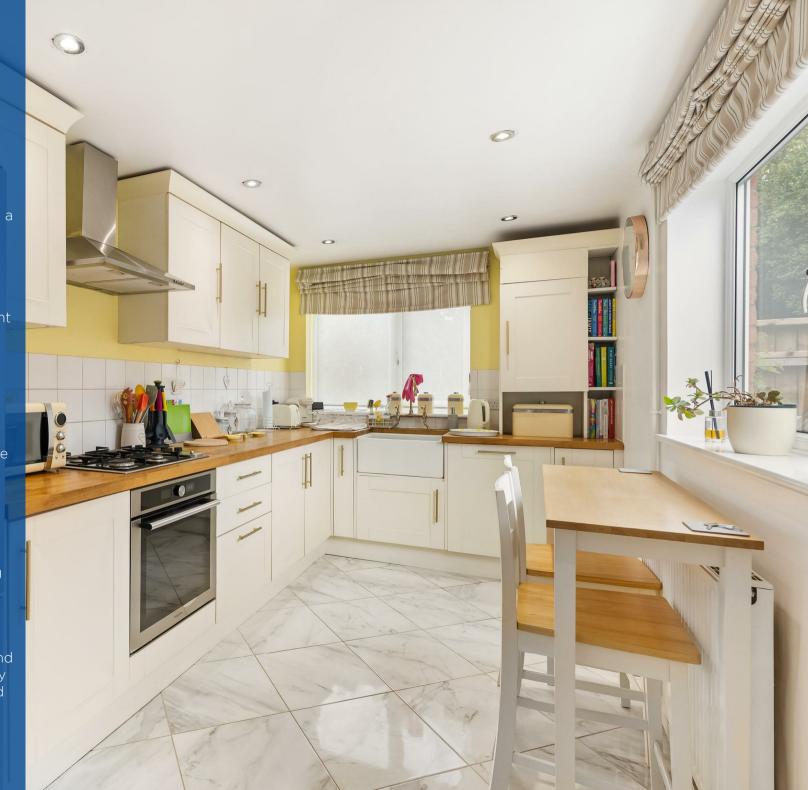

The ground floor features a spacious living room with ample natural light and a pleasant bay window. To the rear is a generous kitchen with space for dining, and an adjoining utility area that provides useful extra storage and laundry space. The flow between rooms makes this a comfortable home for everyday living and entertaining.