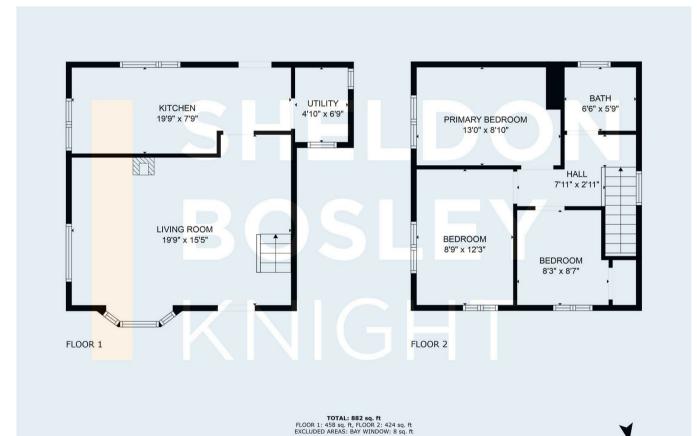

The ground floor features a spacious living room with ample natural light and a pleasant bay window. To the rear is a generous kitchen with space for dining, and an adjoining utility area that provides useful extra storage and laundry space. The flow between rooms makes this a comfortable home for everyday living and entertaining.

Upstairs, the accommodation includes three well-proportioned bedrooms, including a good-sized main bedroom, and a stylish shower room.

Externally, the rear garden is low maintenance, enclosed by fencing and feature walls, and includes a private seating area. The property also benefits from offroad parking with a gravelled driveway to the side, and gated access to the rear.