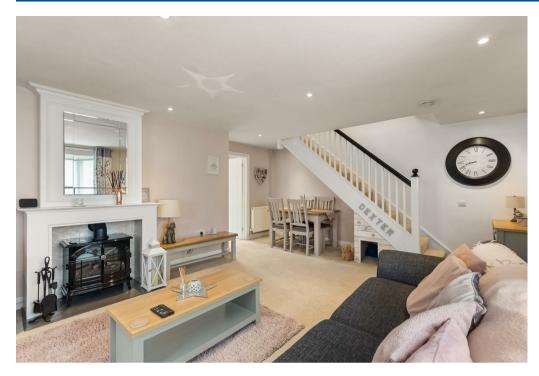

The ground floor features a spacious living room with ample natural light and a pleasant bay window. To the rear is a generous kitchen with space for dining, and an adjoining utility area that provides useful extra storage and laundry space. The flow between rooms makes this a comfortable home for everyday living and entertaining.